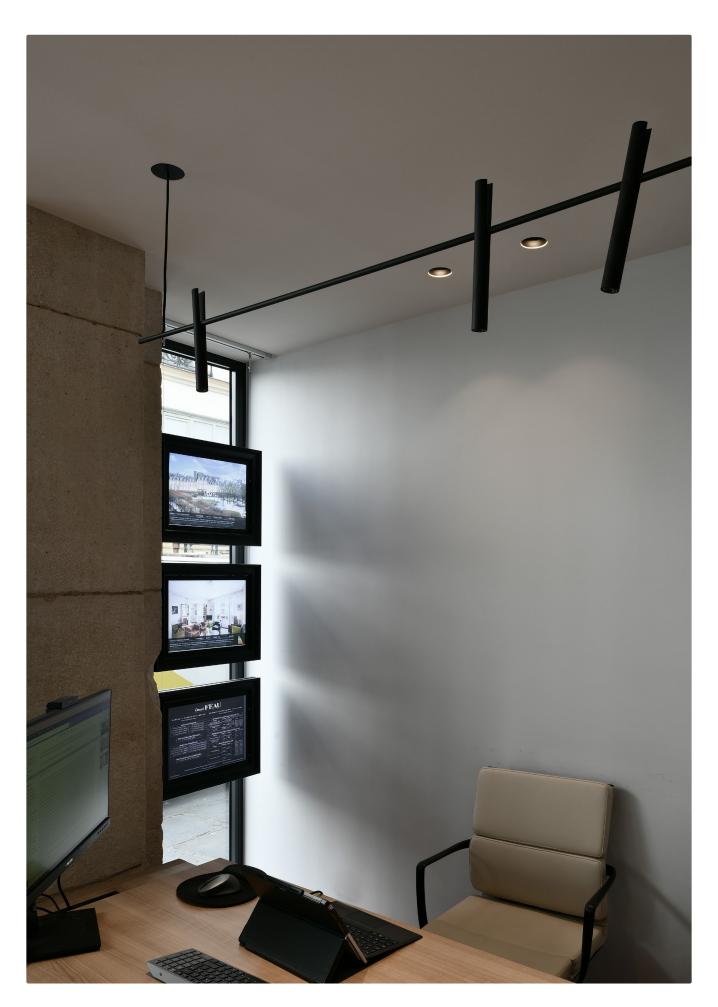

### kreon track systems & projectors

kreon single and track mounted spotlights provide a truly flexible lighting solution for shops, galleries and museums, whereby the lighting scheme can be adjusted and optimised to suit the spacial and display requirements.

Spotlights are offered in black and white finishes

Spotlights are offered in black and white finishes with a range of lumen outputs.

Track profiles are available in recessed, surface mounted or pendant formats.

We offer 3 track systems, a 230v track system, a 48v track system and a 48v track system - deep recessed.

230v track

48v track system

48v track system - deep recessed

266 kreon.com 267 projects catalogue

holon 40 on-track