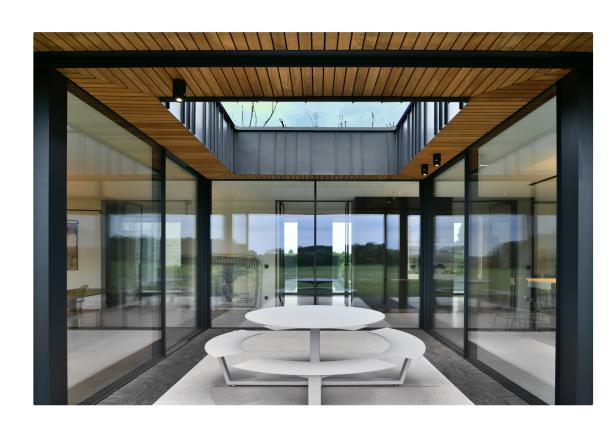

thin the perimeter of the house and aims to bring the outdoor world indoors. An illuminated garden strengthens the sense of space from the live indoors to the outside world, by creating the possibility to look beyond the windowframe darkened by nightfall. Within this darkness, the light unveils a new play of light and dark. With the use of the right direction spot, a work of art can be subtly illuminated to reinforce the overall picture of the garden. A LED-line can amplify the architectural lines of a modern garden, providing a visual lightline more than the full illumination of the garden. A tree, near the terrace, lit by an uplighter, uses the canopy as a reflection surface, scattering the light into a atmospheric glow.





























228 kreon.com 229 projects catalogue













235











**Project** Station house

Location London, UK















**Project** private residence

**Location** The Netherlands





















### kreon track systems & projectors

kreon single and track mounted spotlights provide a truly flexible lighting solution for shops, galleries and museums, whereby the lighting scheme can be adjusted and optimised to suit the spacial and display requirements.

Spotlights are offered in black and white finishes

Spotlights are offered in black and white finishes with a range of lumen outputs.

Track profiles are available in recessed, surface mounted or pendant formats.

We offer 3 track systems, a 230v track system, a 48v track system and a 48v track system - deep recessed.



230v track



48v track system



48v track s