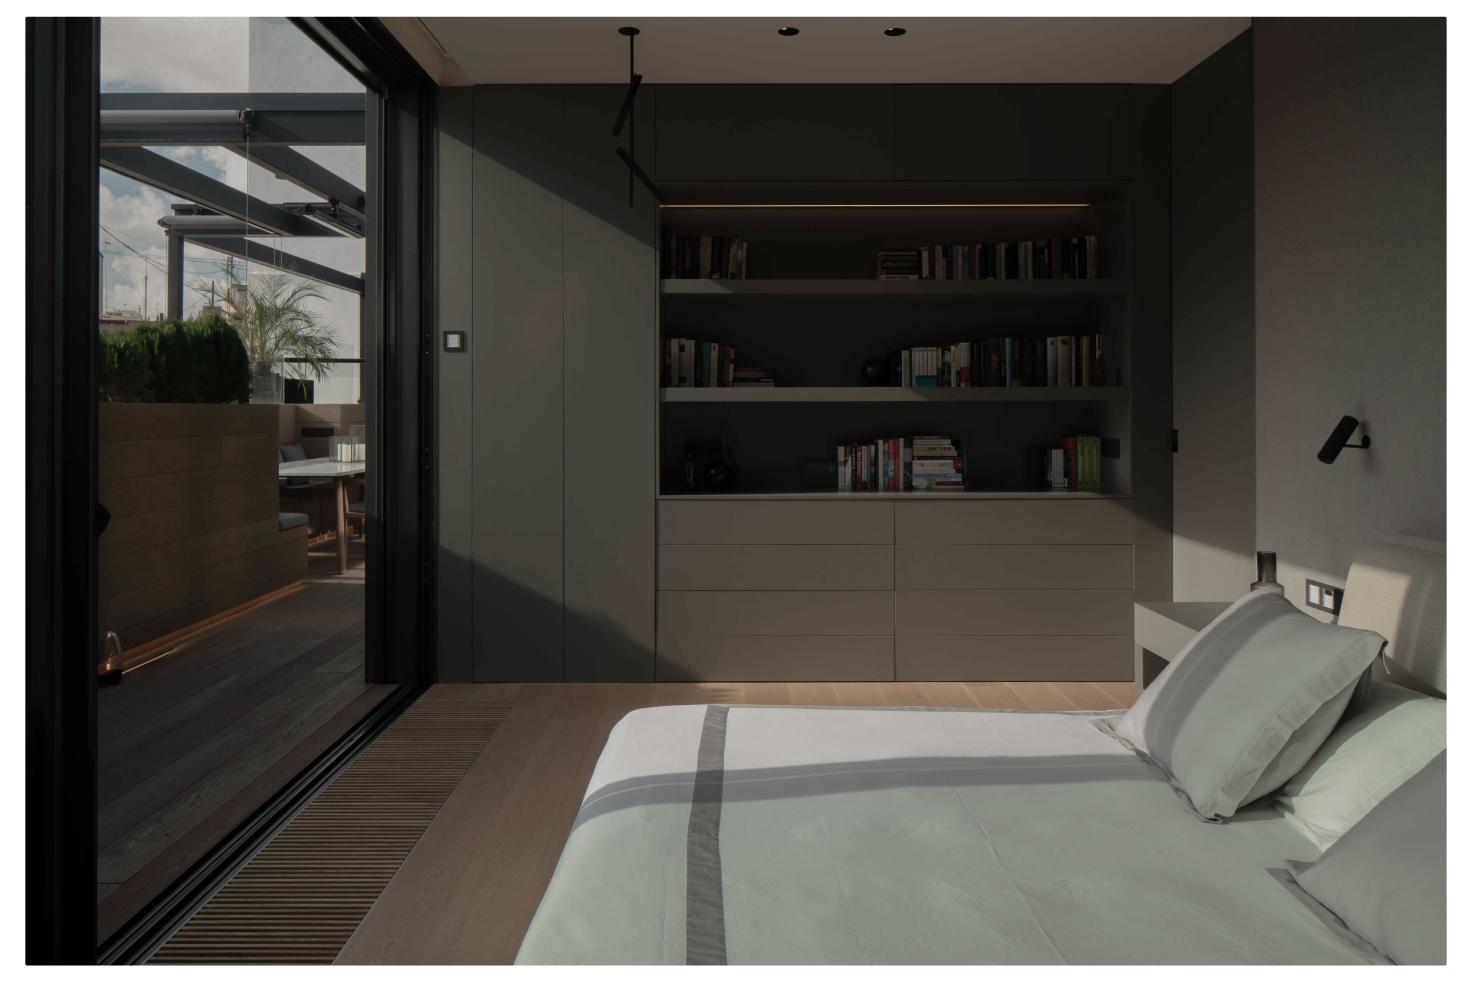

### kreon table & desk lights

The main purpose of a desk light is to provide focused additional light to the workspace, without having a distracting effect on the person sitting at the desk. Therefore, the ideal light source for a desk light is covered with a diffuser, providing sufficient light output, but preventing a disturbing direct view and glare of the light. The use of an LED light source with diffusers allows the light to highlight the area in a broader and more gradual way. The height of the light position is the most important feature of a well-designed desk light. It should be adjustable to fit the needs of the user.