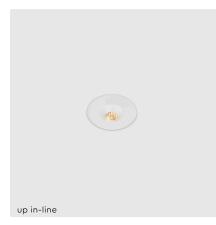

## kreon photo overview

kreon offers a wide range of downlights to suit the most precise and demanding applications. All kreon downlights are precision engineered and finished to the highest standards, and utilise quality components and electronics. All products in the range are available in black or white paint finish as standard. In addition to various recessed downlights series, we also provide standard special finishes, including copper, chrome, gold, and more. These finishes add a touch of uniqueness and elegance to the kreon downlights, allowing customers to personalize and tailor their choices to suit their preferences and design needs. Our downlights are available in five sizes from 40mm up to 165mm visual aperture dimension in both square and circular formats. Options for fixed, directional or wall wash light distributions are available along with a choice of LED colour temperature, lumen output and colour rendering index. Trims can be minimal overlap or invisible plaster-in for optimum integration.