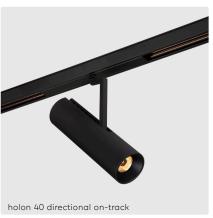

### kreon track systems & projectors

kreon single and track mounted spotlights provide a truly flexible lighting solution for shops, galleries and museums, whereby the lighting scheme can be adjusted and optimised to suit the spacial and display requirements.

Spotlights are offered in black and white finishes

Spotlights are offered in black and white finishes with a range of lumen outputs.

Track profiles are available in recessed, surface mounted or pendant formats.

We offer 3 track systems, a 230v track system, a 48v track system and a 48v track system - deep recessed.

230v track

48v track system

48v track system - deep recessed

266 kreon.com 267 projects catalogue

holon 40 on-track