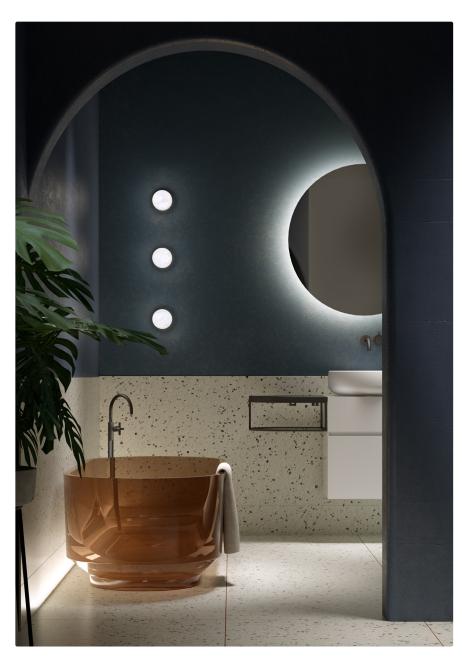

#### kreon inti

kreon inti is a fully recessed downlight with a refined patented optical system. kreon inti is available as a fixed downlight or as a directional spotlight.

The unique combination of a diffused downlight with a directional projector make kreon inti a two-in-one recessed ceiling luminaire

#### kreon oran glass

kreon oran pendant glass, a collection of highly elegant pendant luminaires, comes in 4 different stylish glass shapes all with or without lampshade. Each model consists of a subtle combination of clear simply shaped glass bodies with diffusing sandblasted accents. objects.

The design update of kreon esprit floor comes with a round base, which doubles as a cable depot, and a push-dim button on top of the vertical rod. In this way, ease of use and design are perfectly combined.

kreon kagi is an innovative profile system combining linear and accent lighting. The basic 24V profile, initially available as a recessed or surface mounted profile can now be installed as a pendant profile luminaire.