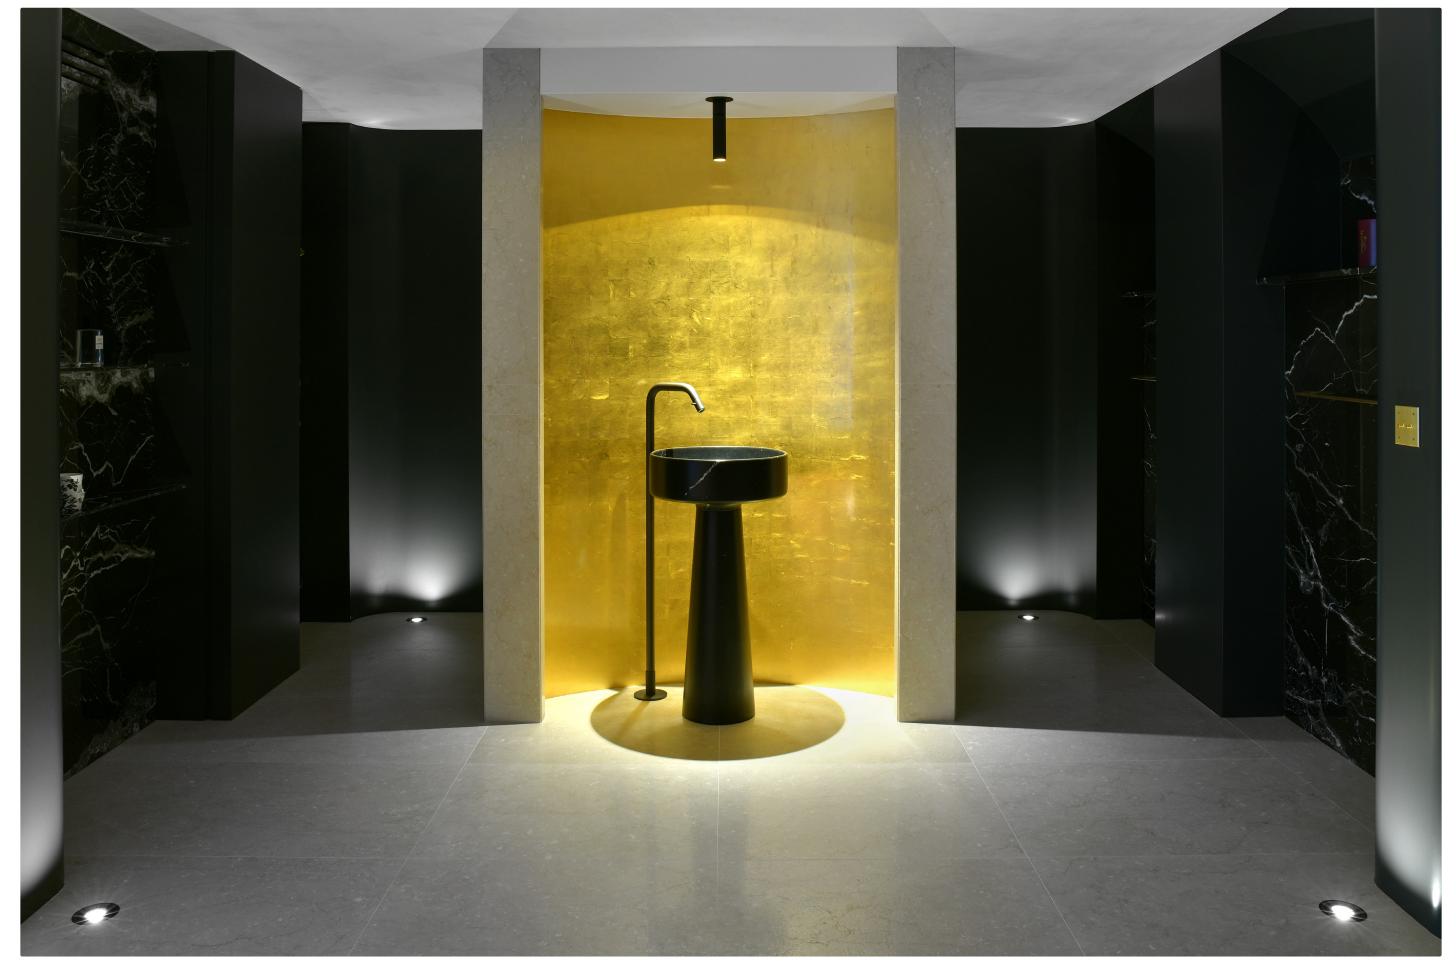

## kreon photo overview

## kreon photo overview

kreon offers a wide range of downlights to suit the most precise and demanding applications. All kreon downlights are precision engineered and finished to the highest standards, and utilise quality components and electronics. All products in the range are available in black or white paint finish as standard. In addition to various recessed downlights series, we also provide standard special finishes, including copper, chrome, gold, and more. These finishes add a touch of uniqueness and elegance to the kreon downlights, allowing customers to personalize and tailor their choices to suit their preferences and design needs. Our downlights are available in five sizes from 40mm up to 165mm visual aperture dimension in both square and circular formats. Options for fixed, directional or wall wash light distributions are available along with a choice of LED colour temperature, lumen output and colour rendering index. Trims can be minimal overlap or invisible plaster-in for optimum integration.