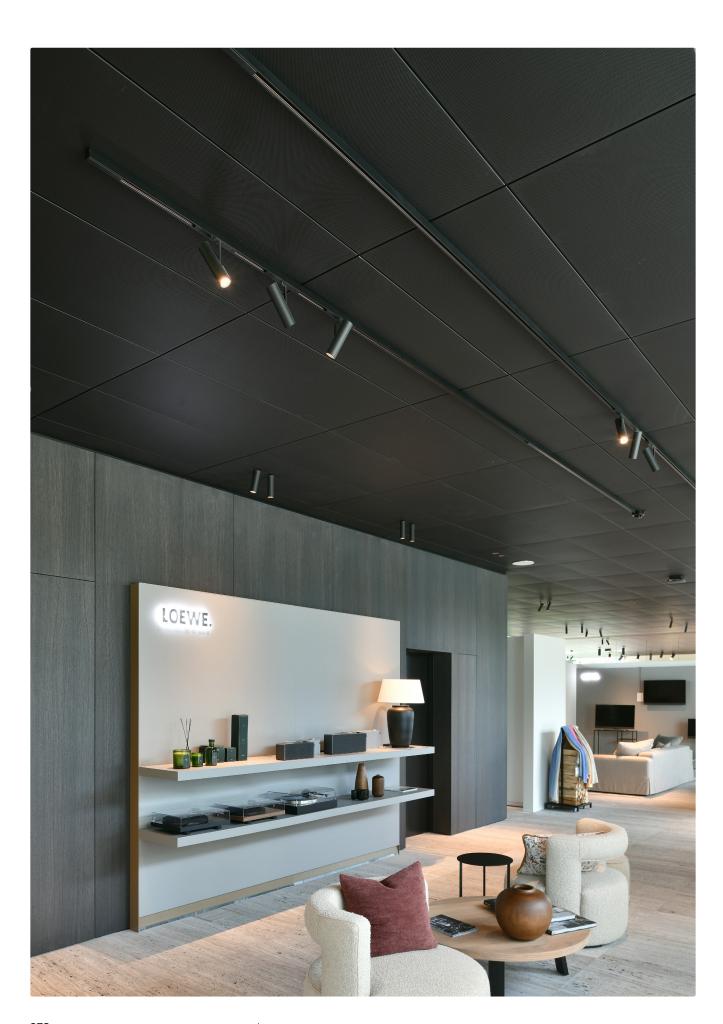

## kreon profile systems

kreon profile systems provide the perfect containment for luminaires. By limiting the apparent disruption to a ceiling that an array of downlights may present, a profile system can add character and architectural unity to a space. All kreon profiles are precision engineered and finished to the highest standards and utilise quality components and electronics. Profiles are available in black and white as standard and are available in various sizes and formats for recessed, surface and pendant mounting.

182 kreon.com 183 projects catalogue

195

**Project** Volker Wessels