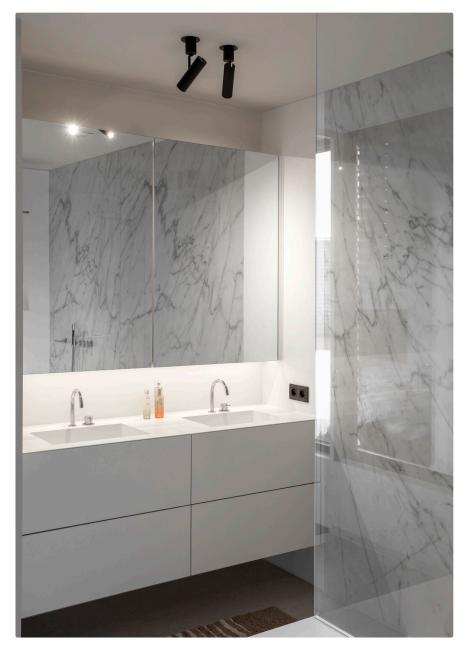

## kreon photo overview

kreon offers a wide range of downlights to suit the most precise and demanding applications. All kreon downlights are precision engineered and finished to the highest standards, and utilise quality components and electronics. All products in the range are available in black or white paint finish as standard. In addition to various recessed downlights series, we also provide standard special finishes, including copper, chrome, gold, and more. These finishes add a touch of uniqueness and elegance to the kreon downlights, allowing customers to personalize and tailor their choices to suit their preferences and design needs. Our downlights are available in five sizes from 40mm up to 165mm visual aperture dimension in both square and circular formats. Options for fixed, directional or wall wash light distributions are available along with a choice of LED colour temperature, lumen output and colour rendering index. Trims can be minimal overlap or invisible plaster-in for optimum integration.