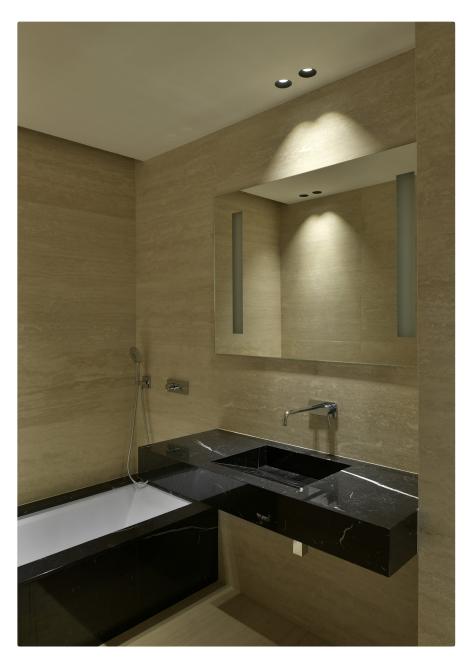

## kreon photo overview

kreon offers a wide range of downlights to suit the most precise and demanding applications. All kreon downlights are precision engineered and finished to the highest standards, and utilise quality components and electronics. All products in the range are available in black or white paint finish as standard. In addition to various recessed downlights series, we also provide standard special finishes, including copper, chrome, gold, and more. These finishes add a touch of uniqueness and elegance to the kreon downlights, allowing customers to personalize and tailor their choices to suit their preferences and design needs. Our downlights are available in five sizes from 40mm up to 165mm visual aperture dimension in both square and circular formats. Options for fixed, directional or wall wash light distributions are available along with a choice of LED colour temperature, lumen output and colour rendering index. Trims can be minimal overlap or invisible plaster-in for optimum integration.

### kreon ceiling luminaires

kreon ceiling luminaires are precision engineered and are meticulously crafted to meet the most exacting standards. These luminaires incorporate premium components and cuttingedge electronics. Our product lineup includes standard black or white paint finishes, with a variety of sizes in both cylindrical and cubic designs to choose from. If you desire alternative colour options, please feel free to inquire about our special request offerings.