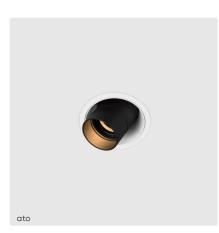

## kreon photo overview

kreon offers a wide range of downlights to suit the most precise and demanding applications. All kreon downlights are precision engineered and finished to the highest standards, and utilise quality components and electronics. All products in the range are available in black or white paint finish as standard. In addition to various recessed downlights series, we also provide standard special finishes, including copper, chrome, gold, and more. These finishes add a touch of uniqueness and elegance to the kreon downlights, allowing customers to personalize and tailor their choices to suit their preferences and design needs. Our downlights are available in five sizes from 40mm up to 165mm visual aperture dimension in both square and circular formats. Options for fixed, directional or wall wash light distributions are available along with a choice of LED colour temperature, lumen output and colour rendering index. Trims can be minimal overlap or invisible plaster-in for optimum integration.