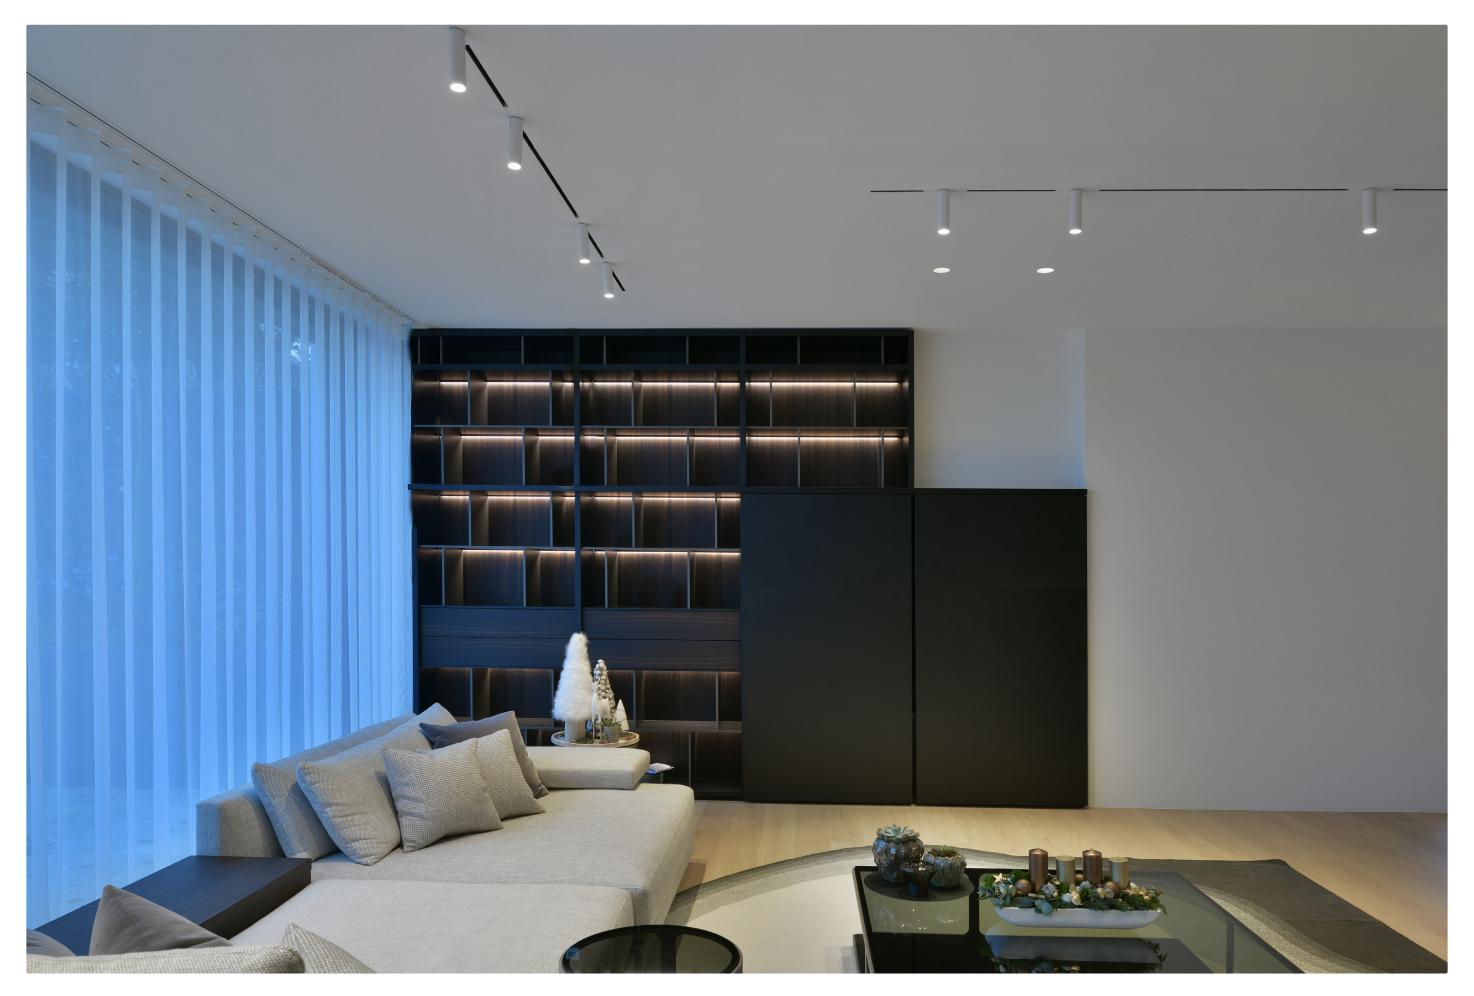

### kreon track systems & projectors

kreon single and track mounted spotlights provide a truly flexible lighting solution for shops, galleries and museums, whereby the lighting scheme can be adjusted and optimised to suit the spacial and display requirements.

Spotlights are offered in black and white finishes

Spotlights are offered in black and white finishes with a range of lumen outputs.

Track profiles are available in recessed, surface mounted or pendant formats.

We offer 3 track systems, a 230v track system, a 48v track system and a 48v track system - deep recessed.

230v track

48v track system

48v track system - deep recessed

266 kreon.com 267 projects catalogue

holon 40 on-track