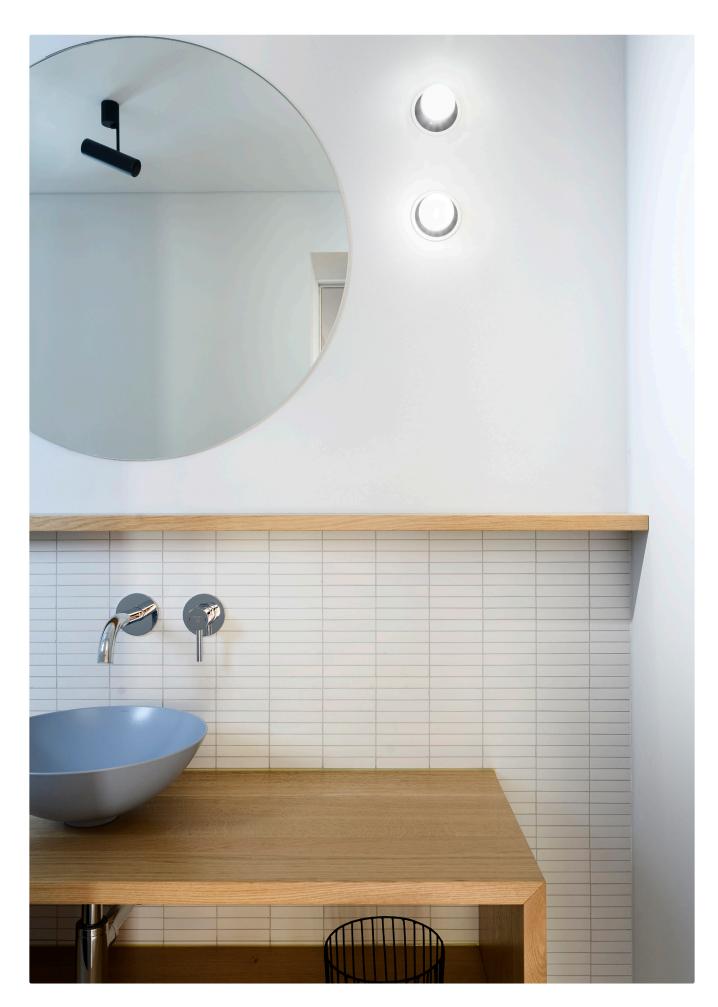

## kreon photo overview

kreon offers a wide range of downlights to suit the most precise and demanding applications. All kreon downlights are precision engineered and finished to the highest standards, and utilise quality components and electronics. All products in the range are available in black or white paint finish as standard. In addition to various recessed downlights series, we also provide standard special finishes, including copper, chrome, gold, and more. These finishes add a touch of uniqueness and elegance to the kreon downlights, allowing customers to personalize and tailor their choices to suit their preferences and design needs. Our downlights are available in five sizes from 40mm up to 165mm visual aperture dimension in both square and circular formats. Options for fixed, directional or wall wash light distributions are available along with a choice of LED colour temperature, lumen output and colour rendering index. Trims can be minimal overlap or invisible plaster-in for optimum integration.

### kreon ceiling luminaires

kreon ceiling luminaires are precision engineered and are meticulously crafted to meet the most exacting standards. These luminaires incorporate premium components and cuttingedge electronics. Our product lineup includes standard black or white paint finishes, with a variety of sizes in both cylindrical and cubic designs to choose from. If you desire alternative colour options, please feel free to inquire about our special request offerings.