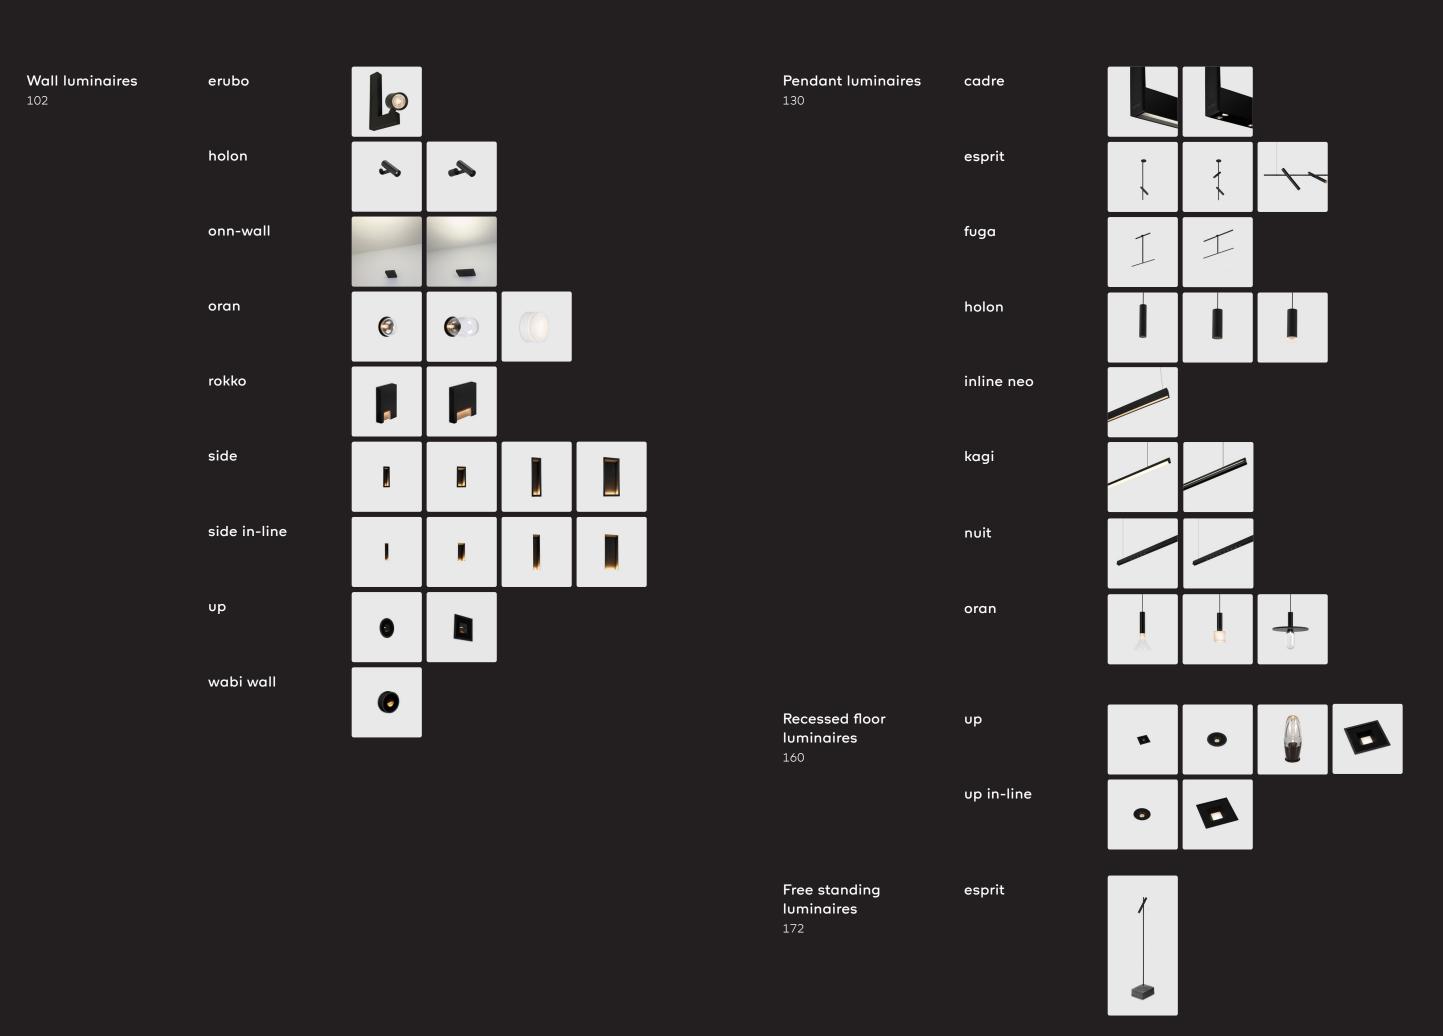

Different wall luminaires perform different functions. The kreon side ranges can be used as floor- or wallwashers. kreon rokko is the ideal outdoor steplight, while dolma creates a strong contrast between light and shade in both indoor

Recessed wall luminaires are often used in a

In comparison to the minimalistic design of recessed wall luminaires, wall-mounted luminaires often have a more decorative design that allows for more flexibility. The kreon erubo and kreon holon wall-mounted luminaires can be rotated and tilted to direct the light in the right direction.

and outdoor locations.

kreon onn-wall is an exception to all those features. This uplighter with a unique optical system, in its pure and simple form, is optimised to project light away from the wall and into the room.

#### kreon pendant luminaires

kreon pendant luminaires provide focus by bringing the illuminant closer to the task area. When the intent is to provide an intimate pool of light over a table or object, a pendant light can be positioned even lower so that a dramatic contrast will be created by the constraints of the illuminated area. kreon pendants are available in various formats and finishes to suit many applications.

## kreon recessed floor luminaires

Uplighters are the perfect illumination to enhance orientation, but are also suitable to highlight a wall, as an alternative to a ceiling downlight. Furthermore, they can be used to create indirect illumination by letting the light bounce of surfaces such as walls or ceilings.

## kreon free standing luminaires

Even contemporary light plans should hold a place for free standing luminaires.

These fixtures can determine the ambience of a room and bring light where no other light sources are available.