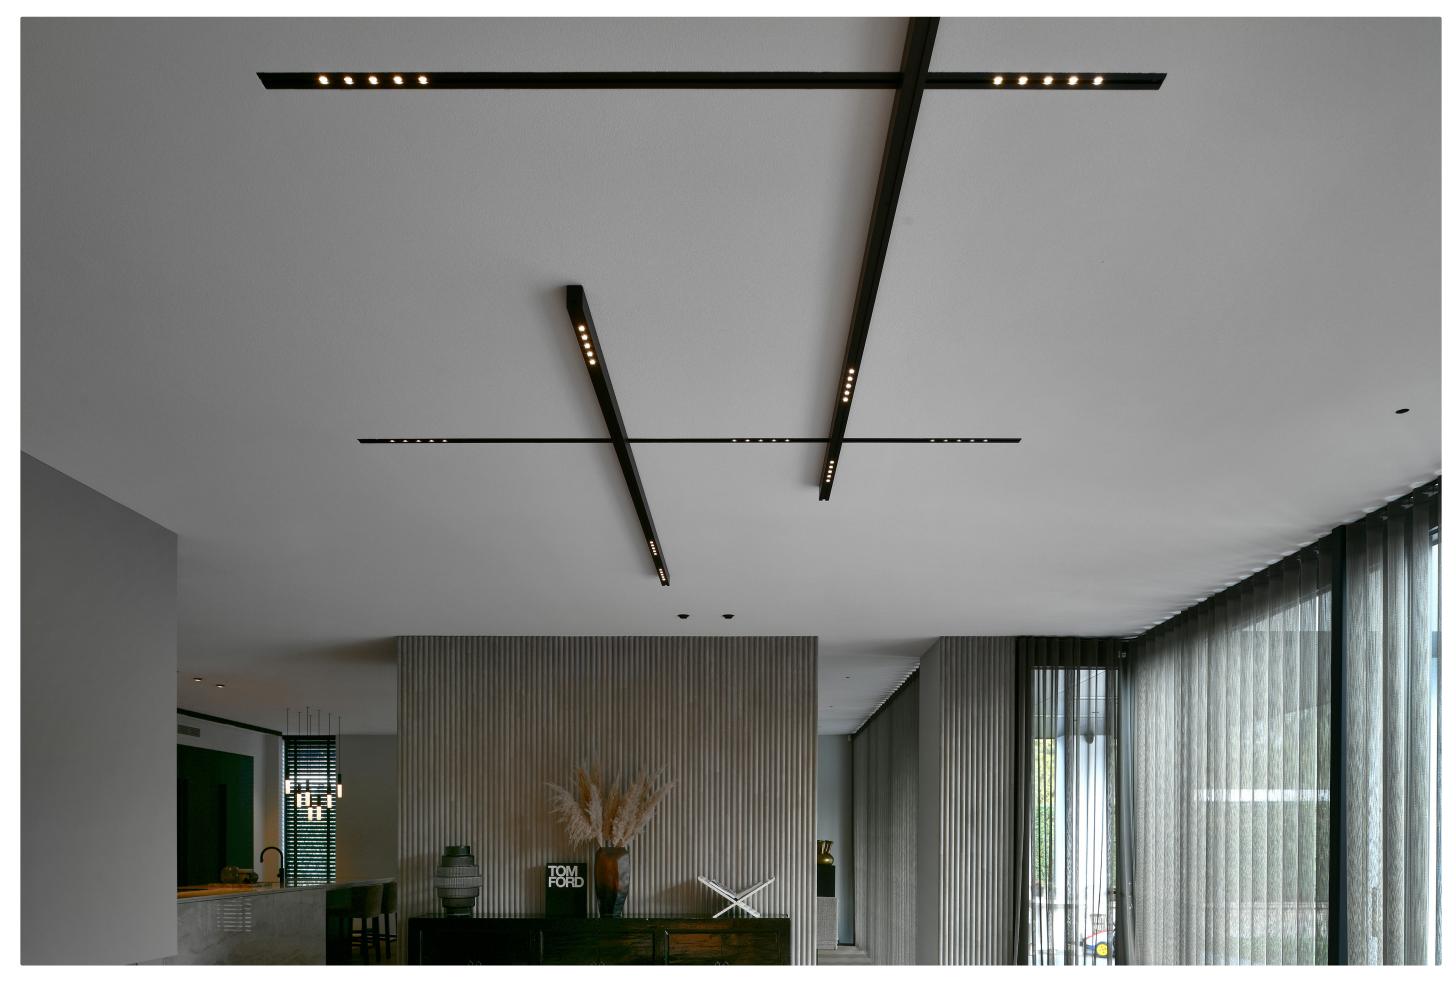

## kreon profile systems

kreon profile systems provide the perfect containment for luminaires. By limiting the apparent disruption to a ceiling that an array of downlights may present, a profile system can add character and architectural unity to a space. All kreon profiles are precision engineered and finished to the highest standards and utilise quality components and electronics. Profiles are available in black and white as standard and are available in various sizes and formats for recessed, surface and pendant mounting.