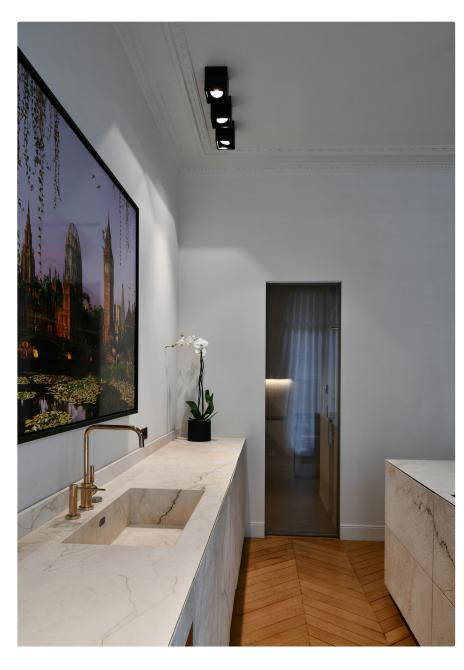

## kreon photo overview

## kreon photo overview

kreon offers a wide range of downlights to suit the most precise and demanding applications. All kreon downlights are precision engineered and finished to the highest standards, and utilise quality components and electronics. All products in the range are available in black or white paint finish as standard. In addition to various recessed downlights series, we also provide standard special finishes, including copper, chrome, gold, and more. These finishes add a touch of uniqueness and elegance to the kreon downlights, allowing customers to personalize and tailor their choices to suit their preferences and design needs. Our downlights are available in five sizes from 40mm up to 165mm visual aperture dimension in both square and circular formats. Options for fixed, directional or wall wash light distributions are available along with a choice of LED colour temperature, lumen output and colour rendering index. Trims can be minimal overlap or invisible plaster-in for optimum integration.