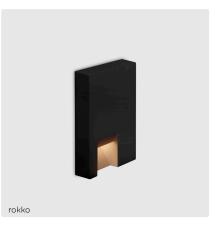

Different wall luminaires perform different functions. The kreon side ranges can be used as floor- or wallwashers. kreon rokko is the ideal outdoor steplight, while dolma creates a strong contrast between light and shade in both indoor