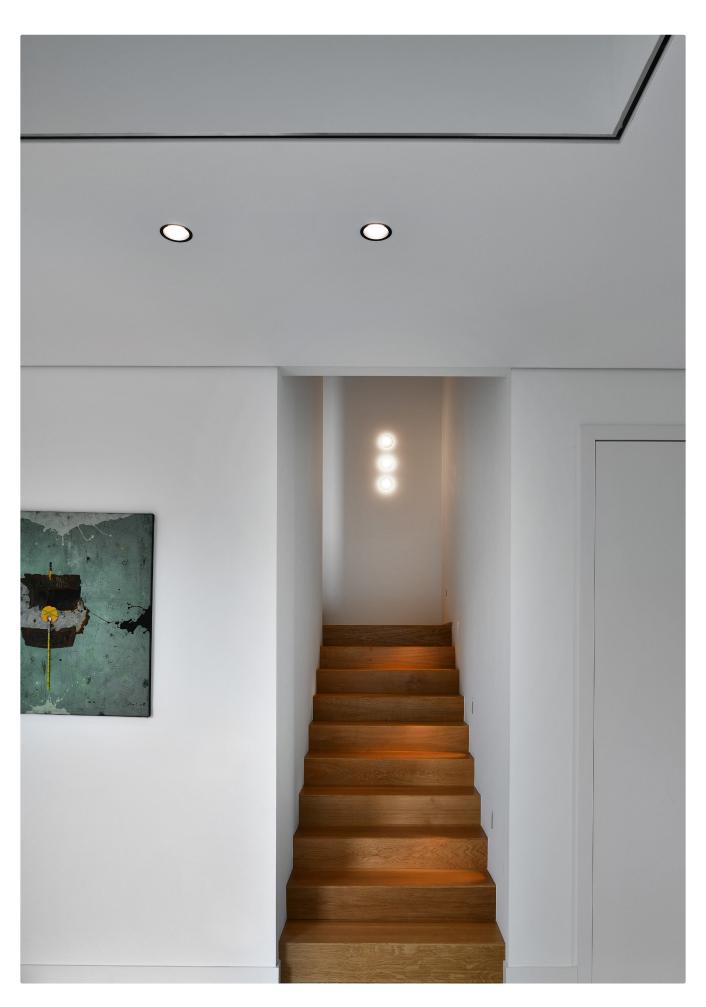

### kreon ceiling luminaires

kreon ceiling luminaires are precision engineered and are meticulously crafted to meet the most exacting standards. These luminaires incorporate premium components and cuttingedge electronics. Our product lineup includes standard black or white paint finishes, with a variety of sizes in both cylindrical and cubic designs to choose from. If you desire alternative colour options, please feel free to inquire about our special request offerings.

#### kreon pendant luminaires

kreon pendant luminaires provide focus by bringing the illuminant closer to the task area. When the intent is to provide an intimate pool of light over a table or object, a pendant light can be positioned even lower so that a dramatic contrast will be created by the constraints of the illuminated area. kreon pendants are available in various formats and finishes to suit many applications.