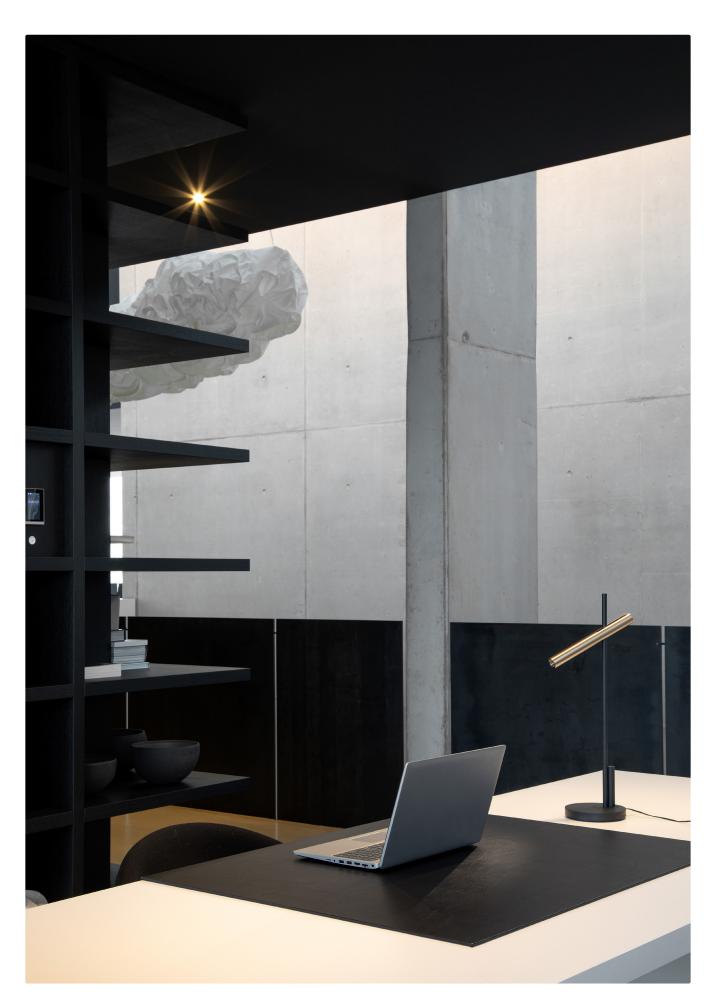

### kreon table & desk lights

The main purpose of a desk light is to provide focused additional light to the workspace, without having a distracting effect on the person sitting at the desk. Therefore, the ideal light source for a desk light is covered with a diffuser, providing sufficient light output, but preventing a disturbing direct view and glare of the light. The use of an LED light source with diffusers allows the light to highlight the area in a broader and more gradual way. The height of the light position is the most important feature of a well-designed desk light. It should be adjustable to fit the needs of the user.

222 kreon.com 223 projects catalogue