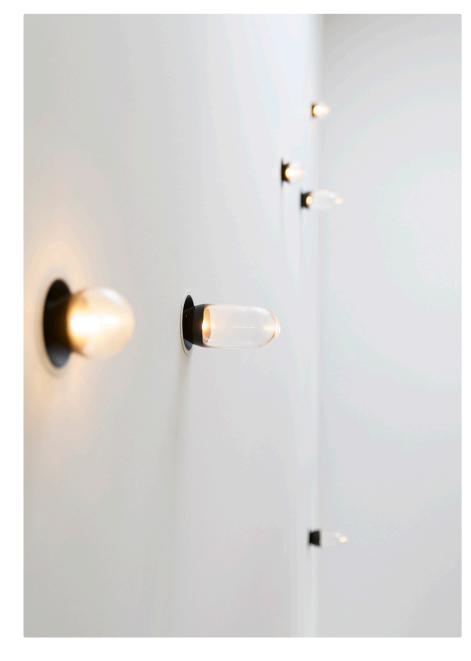

Different wall luminaires perform different functions. The kreon side ranges can be used as floor- or wallwashers. kreon rokko is the ideal outdoor steplight, while dolma creates a strong contrast between light and shade in both indoor

Recessed wall luminaires are often used in a

In comparison to the minimalistic design of recessed wall luminaires, wall-mounted luminaires often have a more decorative design that allows for more flexibility. The kreon erubo and kreon holon wall-mounted luminaires can be rotated and tilted to direct the light in the right direction.

and outdoor locations.

kreon onn-wall is an exception to all those features. This uplighter with a unique optical system, in its pure and simple form, is optimised to project light away from the wall and into the room.