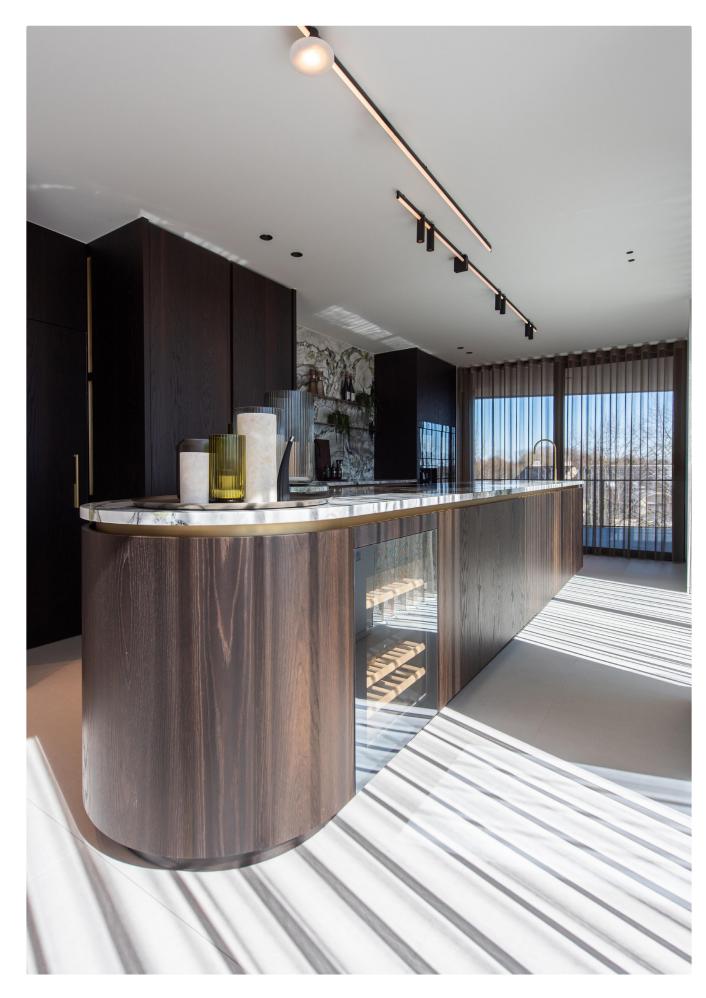

In the pages that follow, we proudly present a handpicked selection of finished projects from across the globe, showcasing the remarkable synergy between form and function achieved through kreon's lighting solutions. Each project is a testament to our commitment to pushing the boundaries of design and innovation in the world of lighting.

## kreon profile systems

kreon profile systems provide the perfect containment for luminaires. By limiting the apparent disruption to a ceiling that an array of downlights may present, a profile system can add character and architectural unity to a space. All kreon profiles are precision engineered and finished to the highest standards and utilise quality components and electronics. Profiles are available in black and white as standard and are available in various sizes and formats for recessed, surface and pendant mounting.