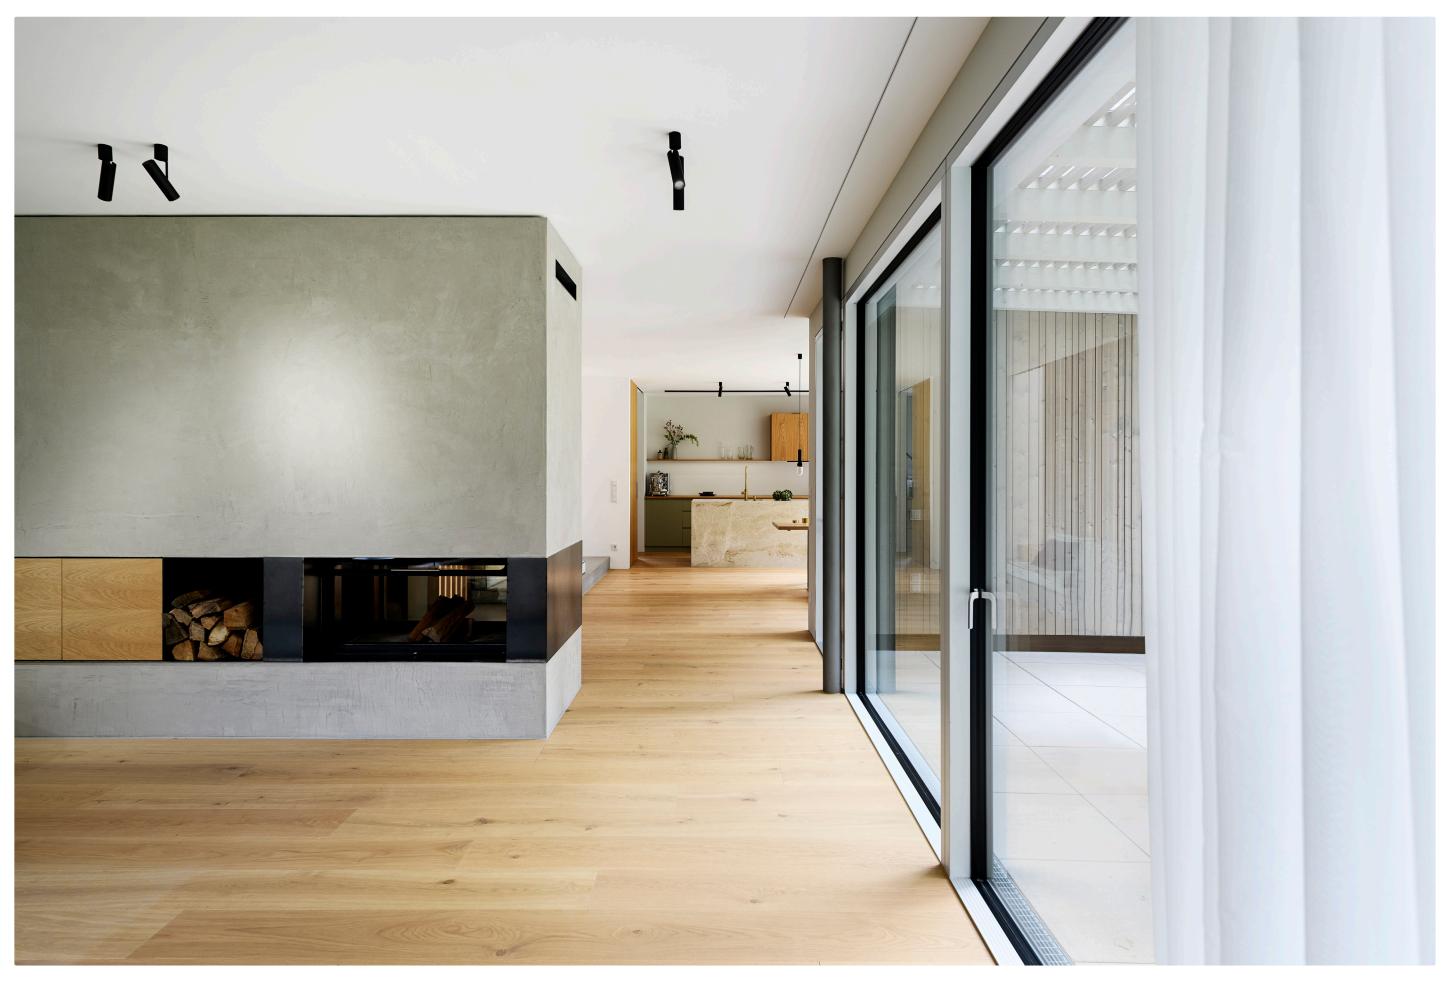

## kreon photo overview

## kreon photo overview

kreon offers a wide range of downlights to suit the most precise and demanding applications. All kreon downlights are precision engineered and finished to the highest standards, and utilise quality components and electronics. All products in the range are available in black or white paint finish as standard. In addition to various recessed downlights series, we also provide standard special finishes, including copper, chrome, gold, and more. These finishes add a touch of uniqueness and elegance to the kreon downlights, allowing customers to personalize and tailor their choices to suit their preferences and design needs. Our downlights are available in five sizes from 40mm up to 165mm visual aperture dimension in both square and circular formats. Options for fixed, directional or wall wash light distributions are available along with a choice of LED colour temperature, lumen output and colour rendering index. Trims can be minimal overlap or invisible plaster-in for optimum integration.