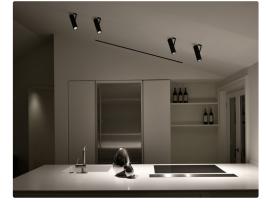

#### kreon holon 60

kreon holon is a range of surface mounted, recessed mounted, track mounted and pendant cylindrical downlights characterised by its compact form and deep set LED position. The range now becomes available with a diameter of 60mm, filling the gap between the already existing kreon holon dimensions.

With a choice of fixed or directional units, kreon holon 60 can provide a discreet yet functional solution to general or accent lighting within architecture.

kreon holon 60 deco is the latest addition to the kreon holon 60 family.

With its matte acrylic glass terminal, this beauty creates a soft, subtle 360° halo effect, casting a diffused ambient light.

kreon.com 7 projects catalogue