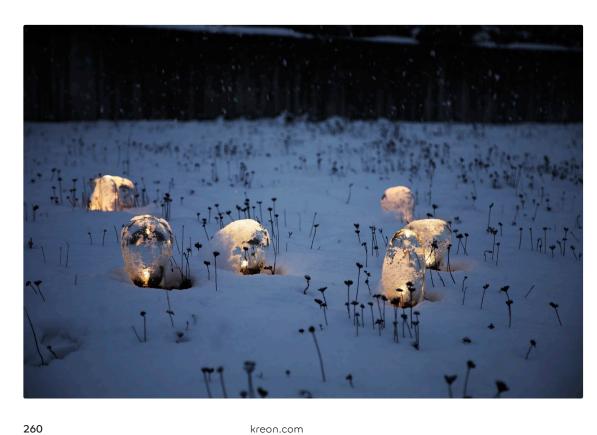

With its matte acrylic glass terminal, this beauty creates a soft, subtle 360° halo effect, casting a diffused ambient light.

kreon.com 7 projects catalogue

# kreon photo overview

projects catalogue

## kreon photo overview

## kreon photo overview

kreon offers a wide range of downlights to suit the most precise and demanding applications. All kreon downlights are precision engineered and finished to the highest standards, and utilise quality components and electronics. All products in the range are available in black or white paint finish as standard. In addition to various recessed downlights series, we also provide standard special finishes, including copper, chrome, gold, and more. These finishes add a touch of uniqueness and elegance to the kreon downlights, allowing customers to personalize and tailor their choices to suit their preferences and design needs. Our downlights are available in five sizes from 40mm up to 165mm visual aperture dimension in both square and circular formats. Options for fixed, directional or wall wash light distributions are available along with a choice of LED colour temperature, lumen output and colour rendering index. Trims can be minimal overlap or invisible plaster-in for optimum integration.