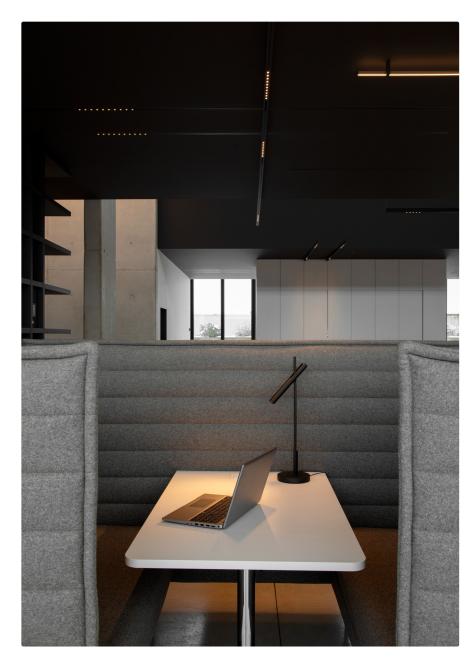

### kreon table & desk lights

The main purpose of a desk light is to provide focused additional light to the workspace, without having a distracting effect on the person sitting at the desk. Therefore, the ideal light source for a desk light is covered with a diffuser, providing sufficient light output, but preventing a disturbing direct view and glare of the light. The use of an LED light source with diffusers allows the light to highlight the area in a broader and more gradual way. The height of the light position is the most important feature of a well-designed desk light. It should be adjustable to fit the needs of the user.