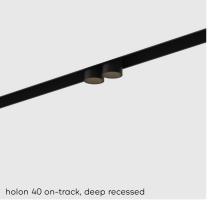

### kreon track systems & projectors

kreon single and track mounted spotlights provide a truly flexible lighting solution for shops, galleries and museums, whereby the lighting scheme can be adjusted and optimised to suit the spacial and display requirements.

Spotlights are offered in black and white finishes

Spotlights are offered in black and white finishes with a range of lumen outputs.

Track profiles are available in recessed, surface mounted or pendant formats.

We offer 3 track systems, a 230v track system, a 48v track system and a 48v track system - deep recessed.

230v track

48v track system

48v track system - deep recessed

266 kreon.com 267 projects catalogue

holon 40 on-track