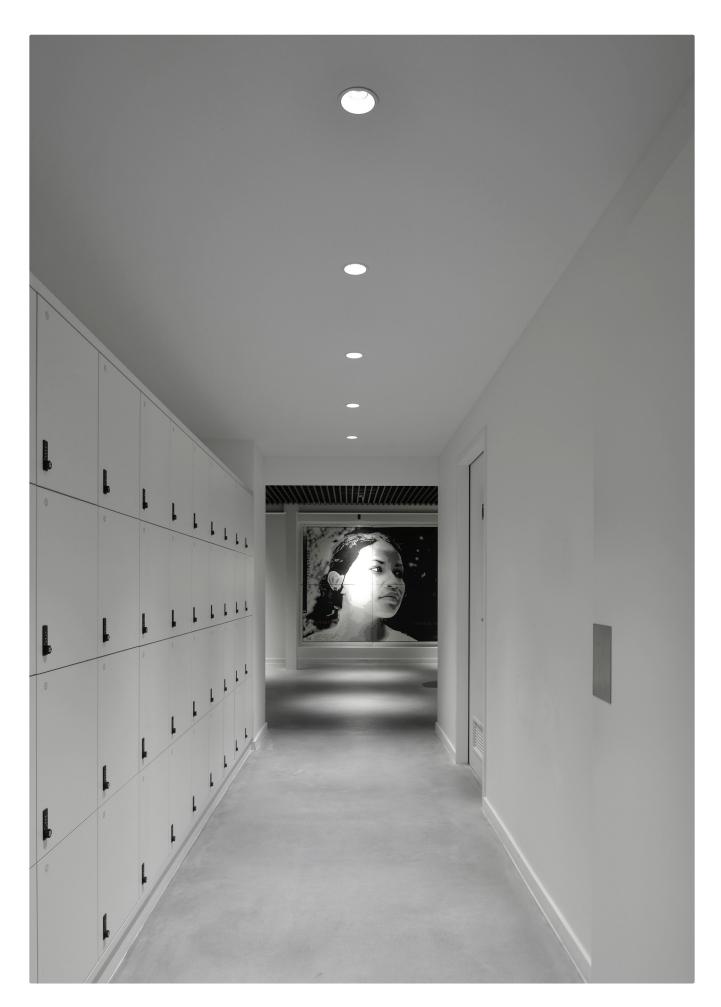

## kreon photo overview

kreon offers a wide range of downlights to suit the most precise and demanding applications. All kreon downlights are precision engineered and finished to the highest standards, and utilise quality components and electronics. All products in the range are available in black or white paint finish as standard. In addition to various recessed downlights series, we also provide standard special finishes, including copper, chrome, gold, and more. These finishes add a touch of uniqueness and elegance to the kreon downlights, allowing customers to personalize and tailor their choices to suit their preferences and design needs. Our downlights are available in five sizes from 40mm up to 165mm visual aperture dimension in both square and circular formats. Options for fixed, directional or wall wash light distributions are available along with a choice of LED colour temperature, lumen output and colour rendering index. Trims can be minimal overlap or invisible plaster-in for optimum integration.

### kreon ceiling luminaires

kreon ceiling luminaires are precision engineered and are meticulously crafted to meet the most exacting standards. These luminaires incorporate premium components and cuttingedge electronics. Our product lineup includes standard black or white paint finishes, with a variety of sizes in both cylindrical and cubic designs to choose from. If you desire alternative colour options, please feel free to inquire about our special request offerings.