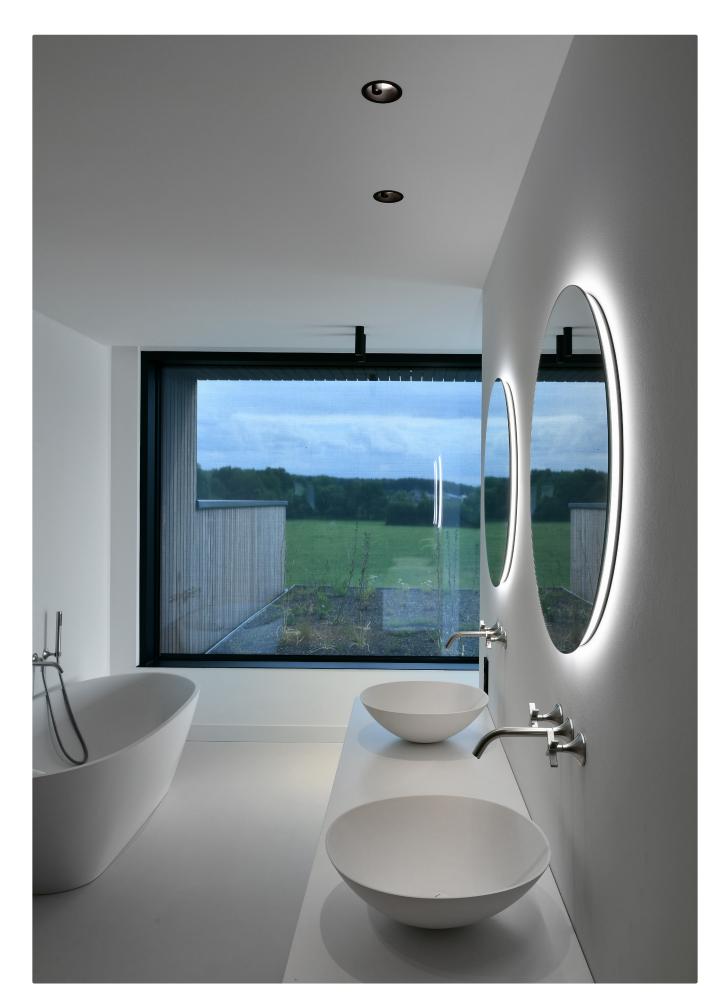

## kreon photo overview

kreon offers a wide range of downlights to suit the most precise and demanding applications. All kreon downlights are precision engineered and finished to the highest standards, and utilise quality components and electronics. All products in the range are available in black or white paint finish as standard. In addition to various recessed downlights series, we also provide standard special finishes, including copper, chrome, gold, and more. These finishes add a touch of uniqueness and elegance to the kreon downlights, allowing customers to personalize and tailor their choices to suit their preferences and design needs. Our downlights are available in five sizes from 40mm up to 165mm visual aperture dimension in both square and circular formats. Options for fixed, directional or wall wash light distributions are available along with a choice of LED colour temperature, lumen output and colour rendering index. Trims can be minimal overlap or invisible plaster-in for optimum integration.