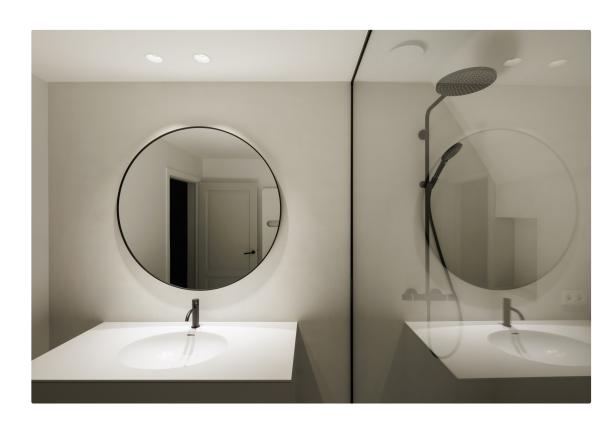

## kreon photo overview

kreon offers a wide range of downlights to suit the most precise and demanding applications. All kreon downlights are precision engineered and finished to the highest standards, and utilise quality components and electronics. All products in the range are available in black or white paint finish as standard. In addition to various recessed downlights series, we also provide standard special finishes, including copper, chrome, gold, and more. These finishes add a touch of uniqueness and elegance to the kreon downlights, allowing customers to personalize and tailor their choices to suit their preferences and design needs. Our downlights are available in five sizes from 40mm up to 165mm visual aperture dimension in both square and circular formats. Options for fixed, directional or wall wash light distributions are available along with a choice of LED colour temperature, lumen output and colour rendering index. Trims can be minimal overlap or invisible plaster-in for optimum integration.

### kreon ceiling luminaires

kreon ceiling luminaires are precision engineered and are meticulously crafted to meet the most exacting standards. These luminaires incorporate premium components and cuttingedge electronics. Our product lineup includes standard black or white paint finishes, with a variety of sizes in both cylindrical and cubic designs to choose from. If you desire alternative colour options, please feel free to inquire about our special request offerings.