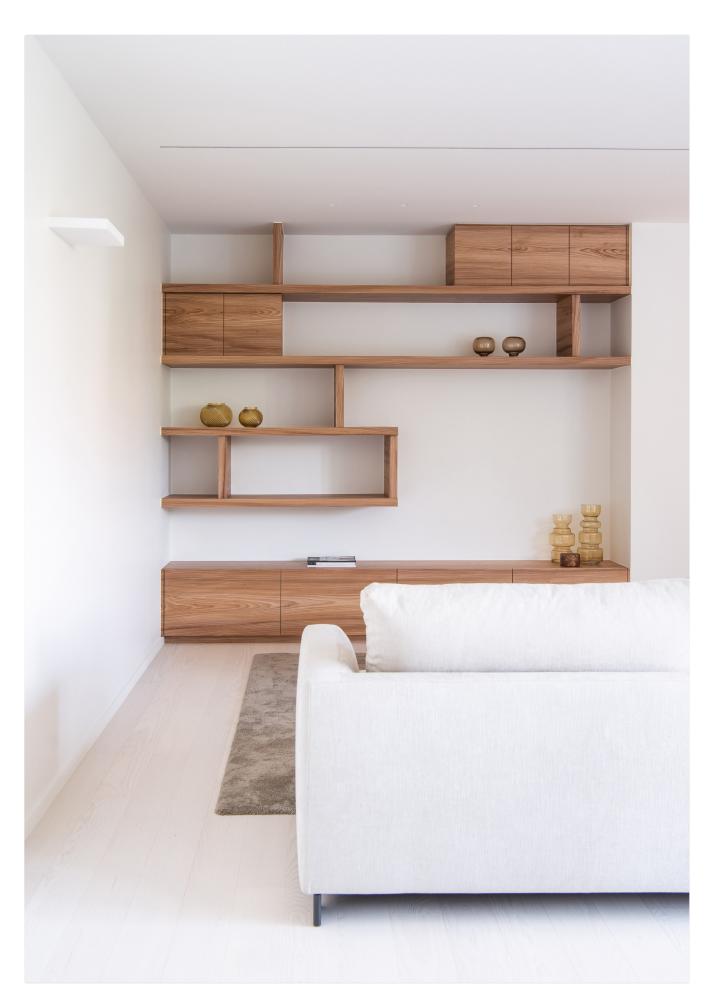

### kreon ceiling luminaires

kreon ceiling luminaires are precision engineered and are meticulously crafted to meet the most exacting standards. These luminaires incorporate premium components and cuttingedge electronics. Our product lineup includes standard black or white paint finishes, with a variety of sizes in both cylindrical and cubic designs to choose from. If you desire alternative colour options, please feel free to inquire about our special request offerings.