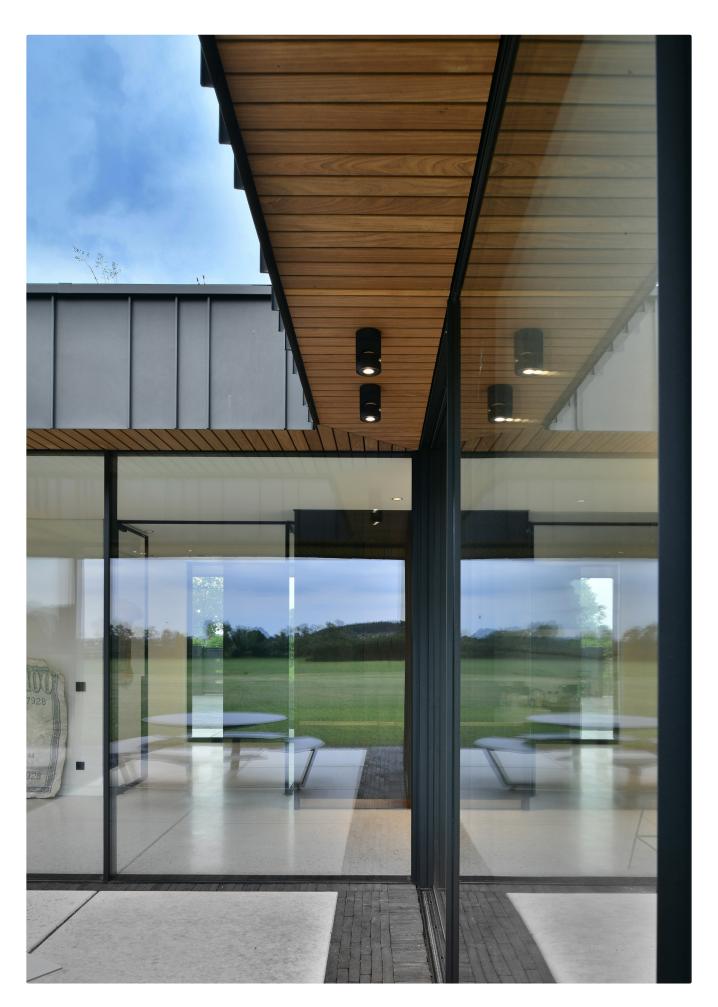

in the perimeter of the house and aims to bring the outdoor world indoors. An illuminated garden strengthens the sense of space from the live indoors to the outside world, by creating the possibility to look beyond the windowframe darkened by nightfall. Within this darkness, the light unveils a new play of light and dark. With the use of the right direction spot, a work of art can be subtly illuminated to reinforce the overall picture of the garden. A LED-line can amplify the architectural lines of a modern garden, providing a visual lightline more than the full illumination of the garden. A tree, near the terrace, lit by an uplighter, uses the canopy as a reflection surface, scattering the light into a atmospheric glow.





























228 kreon.com 229 projects catalogue













235











**Project** Station house

Location London, UK















**Project** private residence

**Location** The Netherlands





















### kreon track systems & projectors

kreon single and track mounted spotlights provide a truly flexible lighting solution for shops, galleries and museums, whereby the lighting scheme can be adjusted and optimised to suit the spacial and display requirements.

Spotlights are offered in black and white finishes

Spotlights are offered in black and white finishes with a range of lumen outputs.

Track profiles are available in recessed, surface mounted or pendant formats.

We offer 3 track systems, a 230v track system, a 48v track system and a 48v track system - deep recessed.



230v track



48v track system



48v track sys