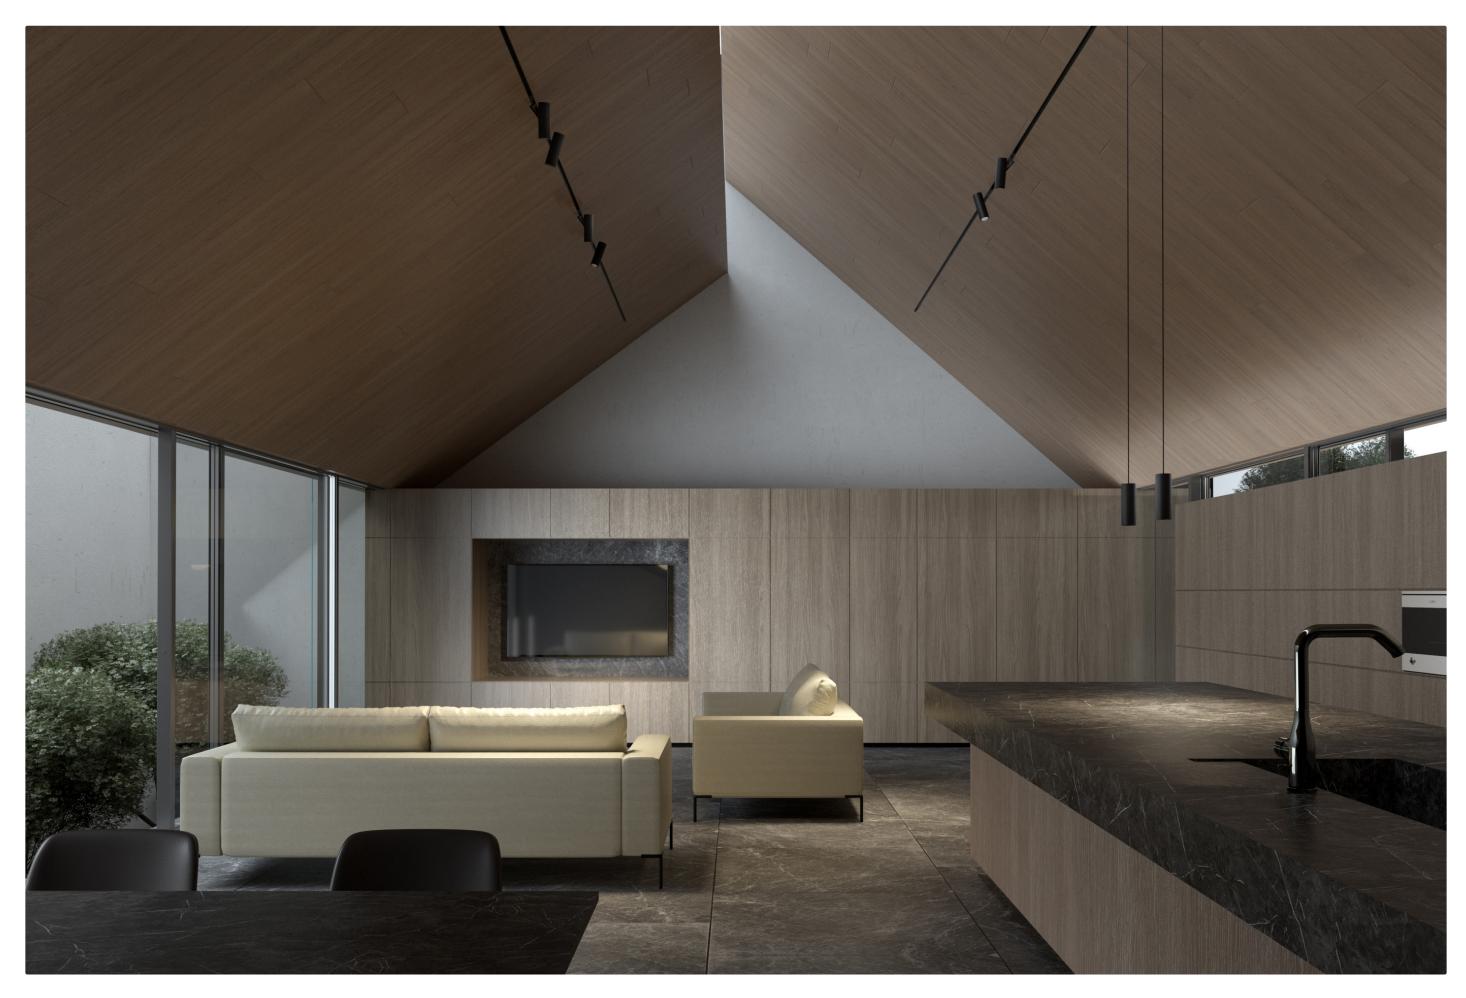

## kreon profile systems

kreon profile systems provide the perfect containment for luminaires. By limiting the apparent disruption to a ceiling that an array of downlights may present, a profile system can add character and architectural unity to a space. All kreon profiles are precision engineered and finished to the highest standards and utilise quality components and electronics. Profiles are available in black and white as standard and are available in various sizes and formats for recessed, surface and pendant mounting.