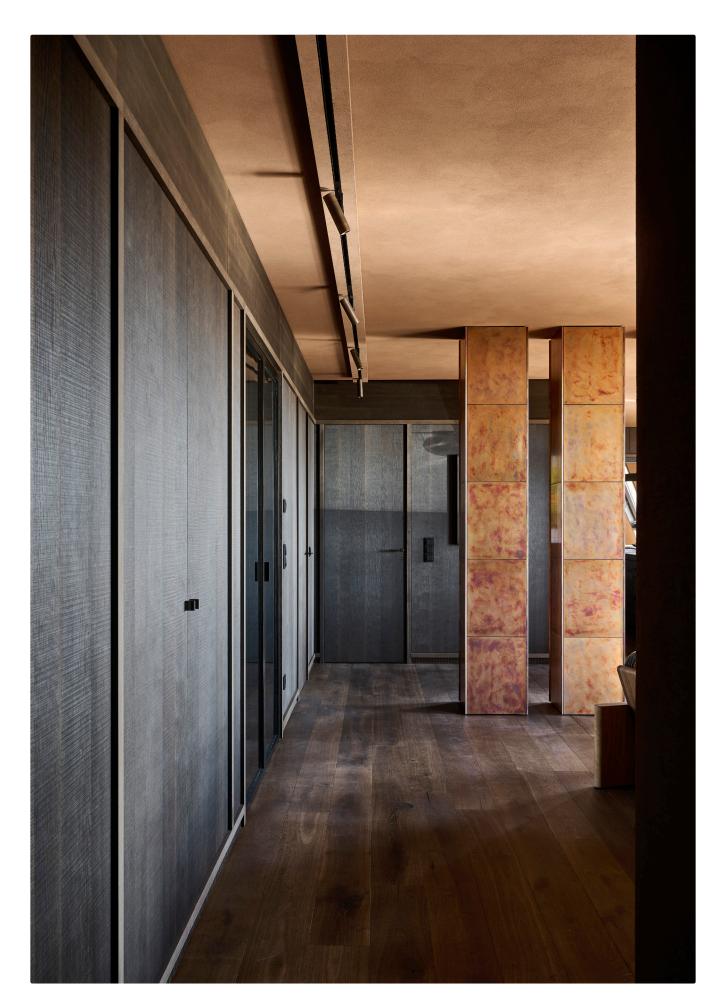

## kreon profile systems

kreon profile systems provide the perfect containment for luminaires. By limiting the apparent disruption to a ceiling that an array of downlights may present, a profile system can add character and architectural unity to a space. All kreon profiles are precision engineered and finished to the highest standards and utilise quality components and electronics. Profiles are available in black and white as standard and are available in various sizes and formats for recessed, surface and pendant mounting.