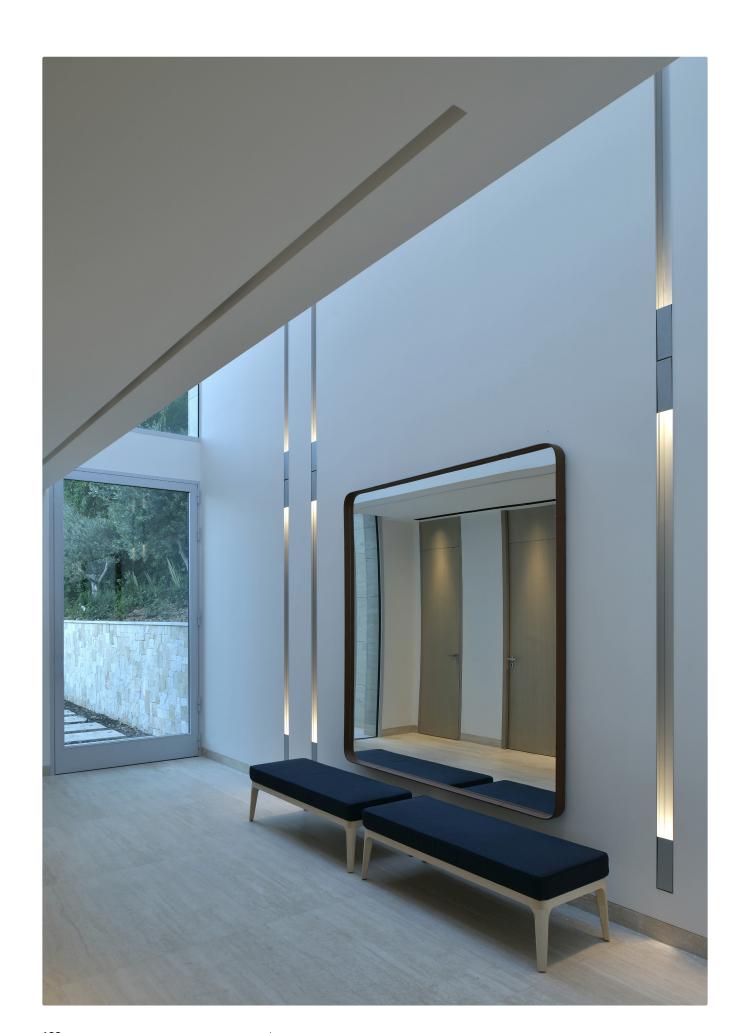

## kreon profile systems

kreon profile systems provide the perfect containment for luminaires. By limiting the apparent disruption to a ceiling that an array of downlights may present, a profile system can add character and architectural unity to a space. All kreon profiles are precision engineered and finished to the highest standards and utilise quality components and electronics. Profiles are available in black and white as standard and are available in various sizes and formats for recessed, surface and pendant mounting.