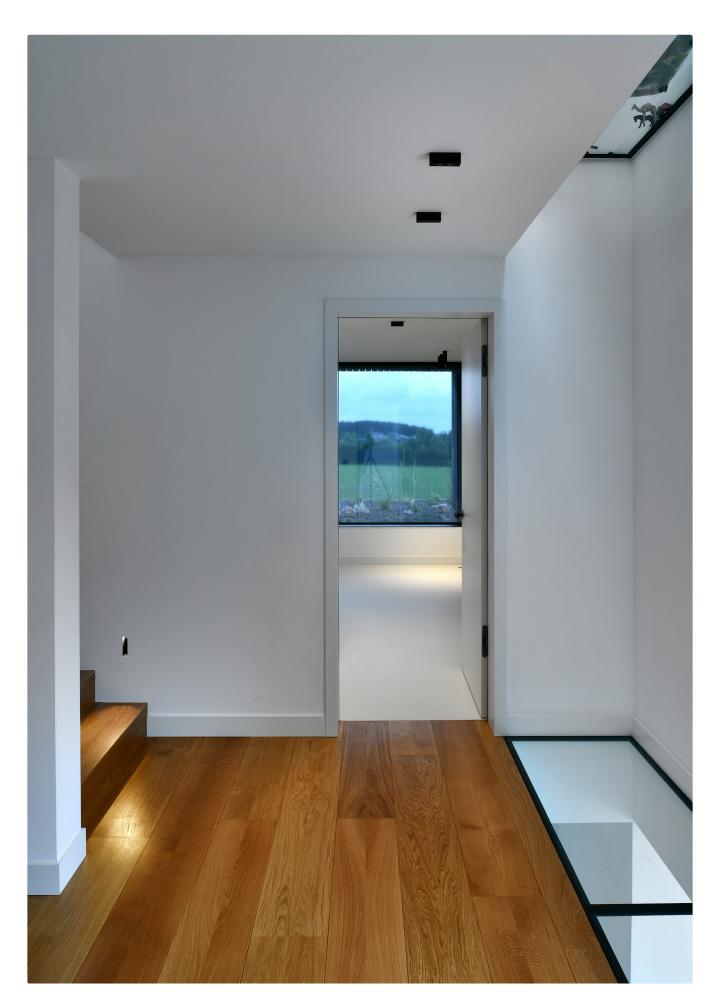

## kreon profile systems

kreon profile systems provide the perfect containment for luminaires. By limiting the apparent disruption to a ceiling that an array of downlights may present, a profile system can add character and architectural unity to a space. All kreon profiles are precision engineered and finished to the highest standards and utilise quality components and electronics. Profiles are available in black and white as standard and are available in various sizes and formats for recessed, surface and pendant mounting.

182 kreon.com 183 projects catalogue

195

**Project** Volker Wessels