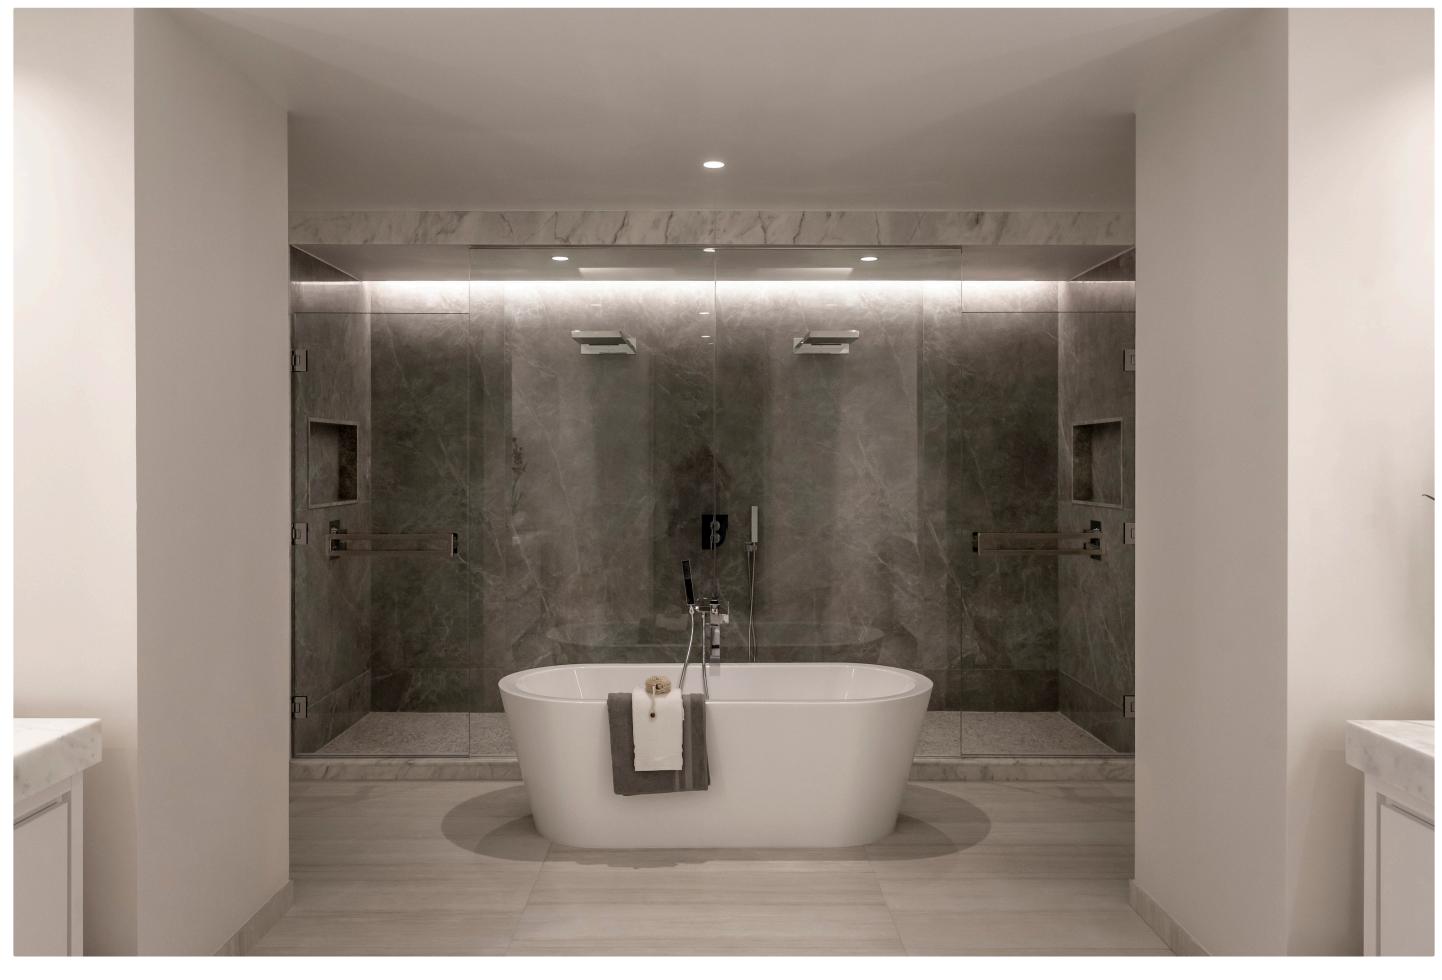

## kreon photo overview

kreon offers a wide range of downlights to suit the most precise and demanding applications. All kreon downlights are precision engineered and finished to the highest standards, and utilise quality components and electronics. All products in the range are available in black or white paint finish as standard. In addition to various recessed downlights series, we also provide standard special finishes, including copper, chrome, gold, and more. These finishes add a touch of uniqueness and elegance to the kreon downlights, allowing customers to personalize and tailor their choices to suit their preferences and design needs. Our downlights are available in five sizes from 40mm up to 165mm visual aperture dimension in both square and circular formats. Options for fixed, directional or wall wash light distributions are available along with a choice of LED colour temperature, lumen output and colour rendering index. Trims can be minimal overlap or invisible plaster-in for optimum integration.

### kreon ceiling luminaires

kreon ceiling luminaires are precision engineered and are meticulously crafted to meet the most exacting standards. These luminaires incorporate premium components and cuttingedge electronics. Our product lineup includes standard black or white paint finishes, with a variety of sizes in both cylindrical and cubic designs to choose from. If you desire alternative colour options, please feel free to inquire about our special request offerings.