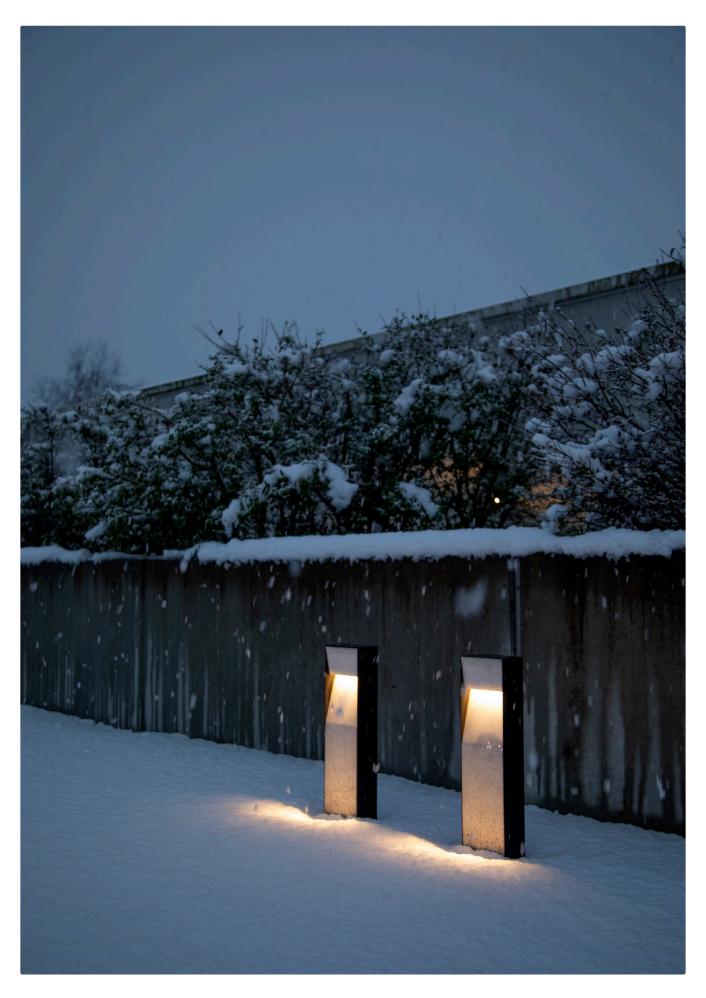

## kreon recessed floor luminaires

Uplighters are the perfect illumination to enhance orientation, but are also suitable to highlight a wall, as an alternative to a ceiling downlight. Furthermore, they can be used to create indirect illumination by letting the light bounce of surfaces such as walls or ceilings.

A professional lightplan should always hold a combination of luminaire types and search for a balance between downlights, wall lights and uplights.

By providing illumination from below, floor luminaires can strengthen the architectural lines already existing in a building.

projects catalogue

160 kreon.com

**Project** Station House

Location Londen, UK

recessed floor luminaires