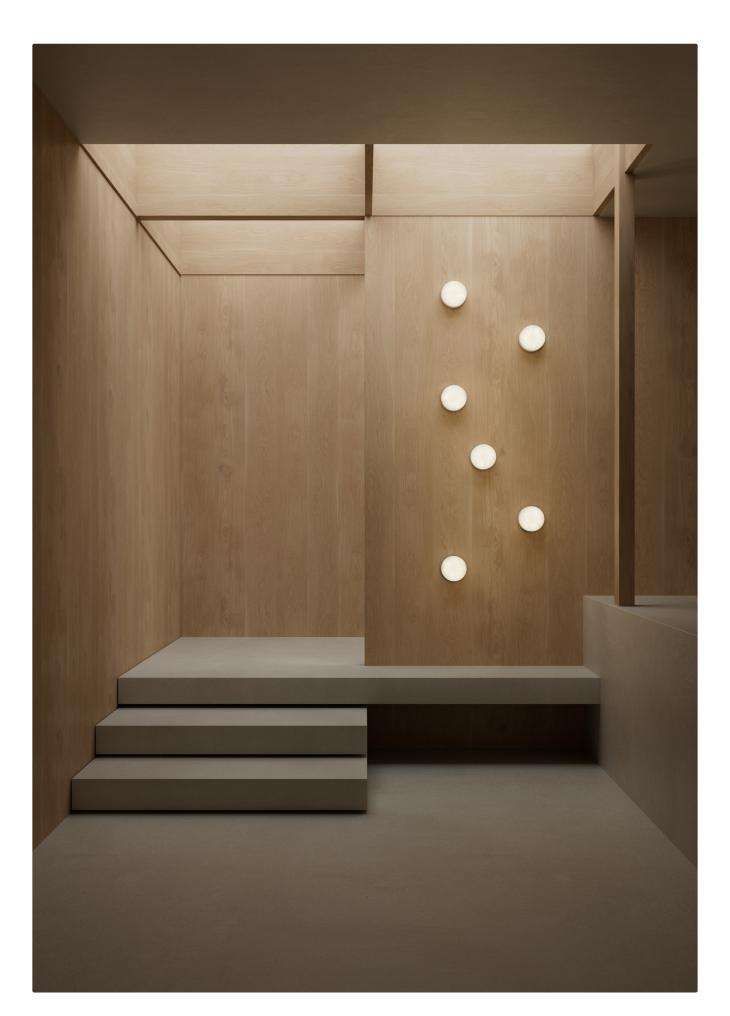

kreon kagi is an innovative profile system combining linear and accent lighting. The basic 24V profile, initially available as a recessed or surface mounted profile can now be installed as a pendant profile luminaire.

#### kreon holon 40 gearbox

kreon holon 40 gearbox allows you to make a 230V surface mounted connection. This means the product can be perfectly integrated into any project, whether it's a new construction or a renovation project.

#### kreon kagi gearbox

The kreon kagi product family expands with kreon kagi gearbox. This gearbox is an extension to the kreon kagi range and allows you to make a 230V surface mounted connection.