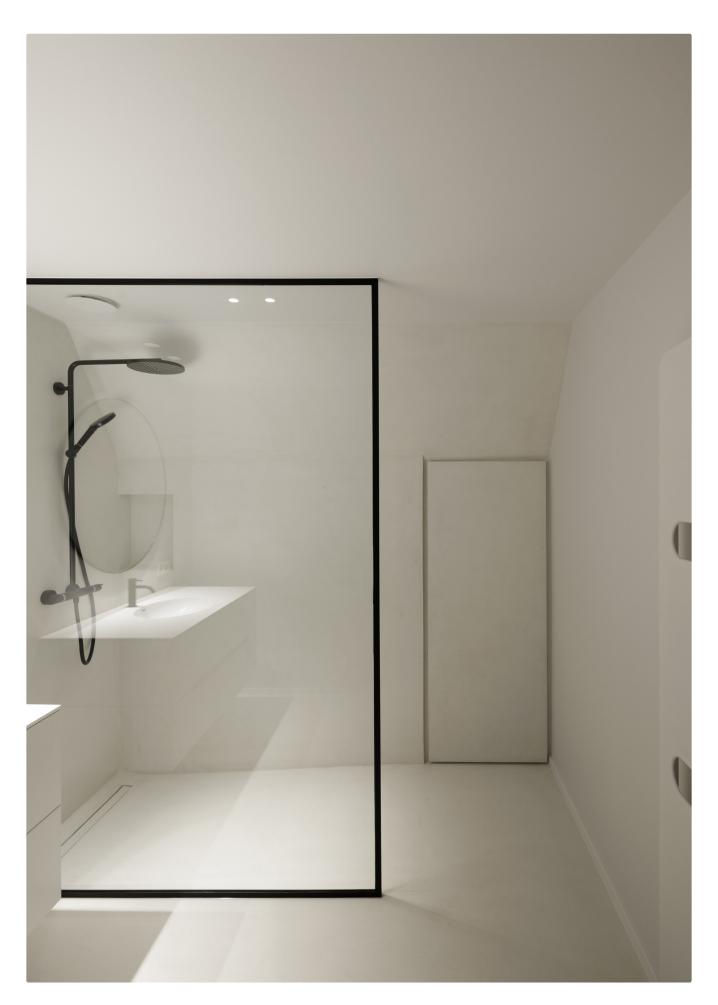

## kreon photo overview

kreon offers a wide range of downlights to suit the most precise and demanding applications. All kreon downlights are precision engineered and finished to the highest standards, and utilise quality components and electronics. All products in the range are available in black or white paint finish as standard. In addition to various recessed downlights series, we also provide standard special finishes, including copper, chrome, gold, and more. These finishes add a touch of uniqueness and elegance to the kreon downlights, allowing customers to personalize and tailor their choices to suit their preferences and design needs. Our downlights are available in five sizes from 40mm up to 165mm visual aperture dimension in both square and circular formats. Options for fixed, directional or wall wash light distributions are available along with a choice of LED colour temperature, lumen output and colour rendering index. Trims can be minimal overlap or invisible plaster-in for optimum integration.

### kreon ceiling luminaires

kreon ceiling luminaires are precision engineered and are meticulously crafted to meet the most exacting standards. These luminaires incorporate premium components and cuttingedge electronics. Our product lineup includes standard black or white paint finishes, with a variety of sizes in both cylindrical and cubic designs to choose from. If you desire alternative colour options, please feel free to inquire about our special request offerings.