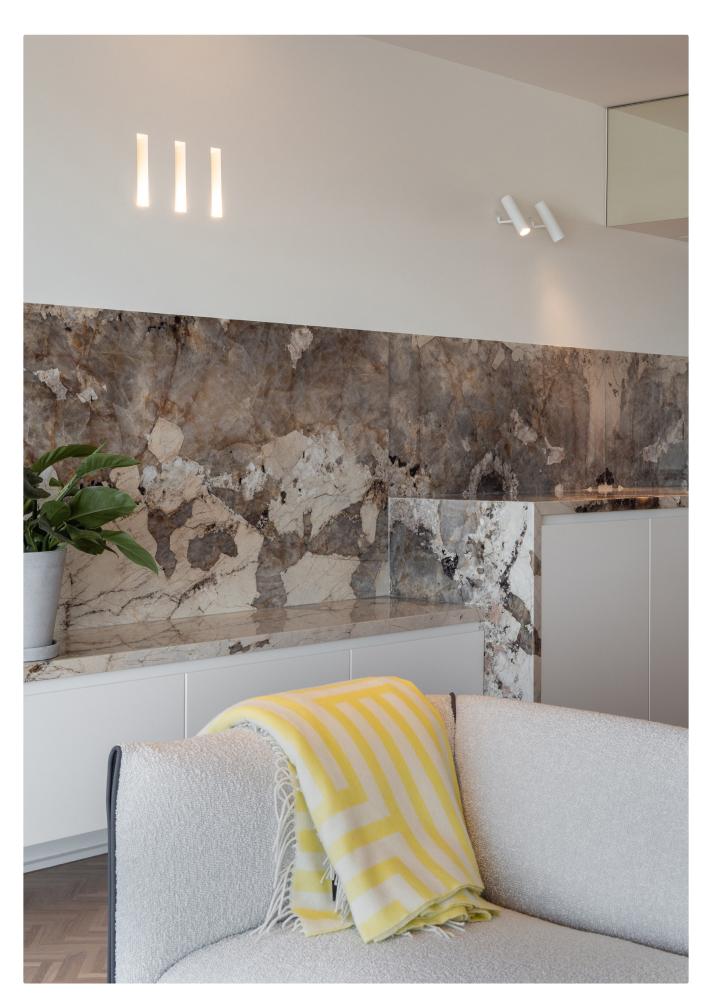

### kreon ceiling luminaires

kreon ceiling luminaires are precision engineered and are meticulously crafted to meet the most exacting standards. These luminaires incorporate premium components and cuttingedge electronics. Our product lineup includes standard black or white paint finishes, with a variety of sizes in both cylindrical and cubic designs to choose from. If you desire alternative colour options, please feel free to inquire about our special request offerings.

## kreon profile systems

kreon profile systems provide the perfect containment for luminaires. By limiting the apparent disruption to a ceiling that an array of downlights may present, a profile system can add character and architectural unity to a space. All kreon profiles are precision engineered and finished to the highest standards and utilise quality components and electronics. Profiles are available in black and white as standard and are available in various sizes and formats for recessed, surface and pendant mounting.