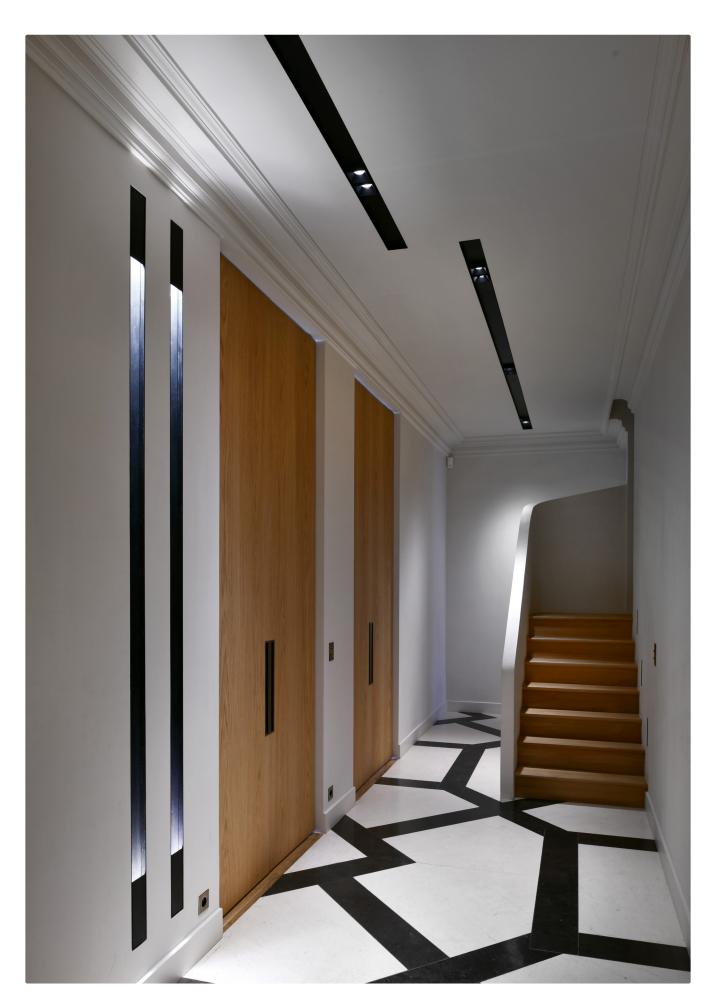

## kreon profile systems

kreon profile systems provide the perfect containment for luminaires. By limiting the apparent disruption to a ceiling that an array of downlights may present, a profile system can add character and architectural unity to a space. All kreon profiles are precision engineered and finished to the highest standards and utilise quality components and electronics. Profiles are available in black and white as standard and are available in various sizes and formats for recessed, surface and pendant mounting.