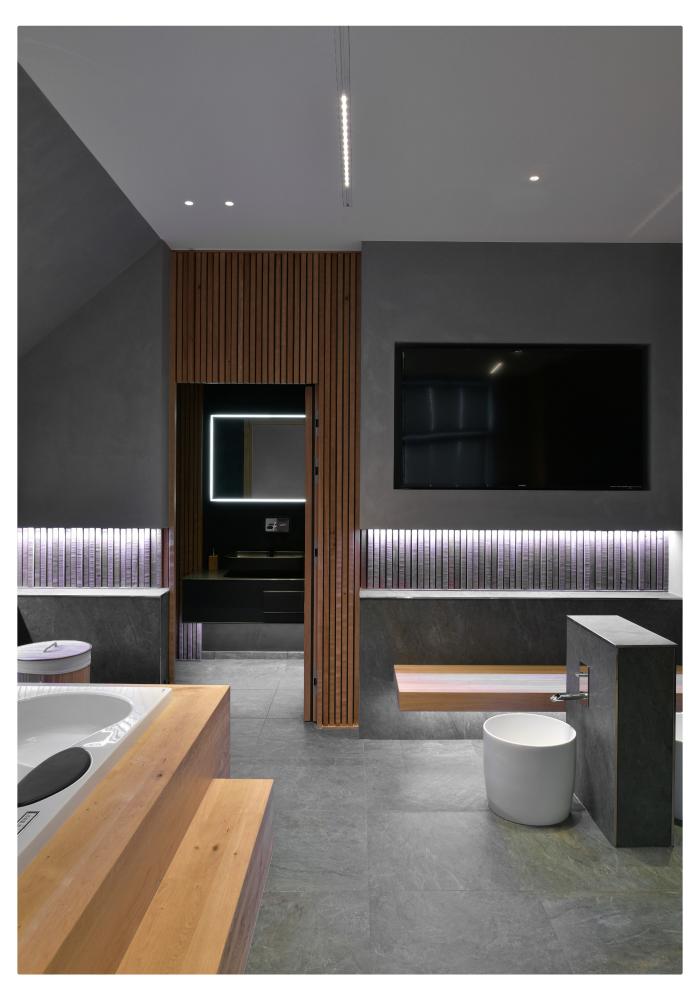

### kreon ceiling luminaires

kreon ceiling luminaires are precision engineered and are meticulously crafted to meet the most exacting standards. These luminaires incorporate premium components and cuttingedge electronics. Our product lineup includes standard black or white paint finishes, with a variety of sizes in both cylindrical and cubic designs to choose from. If you desire alternative colour options, please feel free to inquire about our special request offerings.