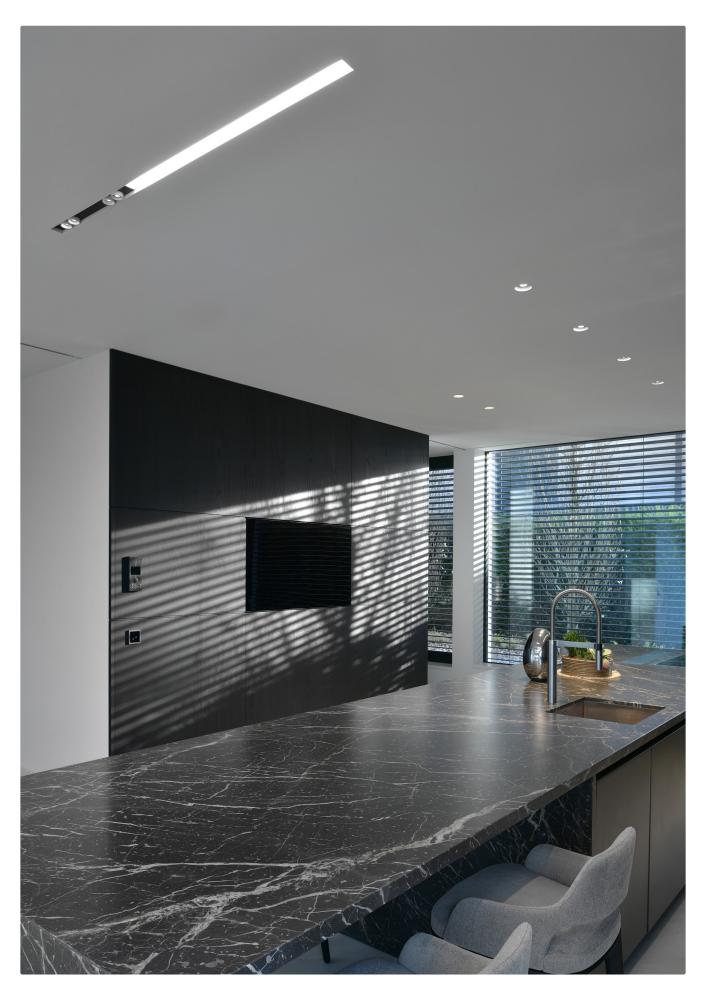

## kreon profile systems

kreon profile systems provide the perfect containment for luminaires. By limiting the apparent disruption to a ceiling that an array of downlights may present, a profile system can add character and architectural unity to a space. All kreon profiles are precision engineered and finished to the highest standards and utilise quality components and electronics. Profiles are available in black and white as standard and are available in various sizes and formats for recessed, surface and pendant mounting.

182 kreon.com 183 projects catalogue

195

**Project** Volker Wessels