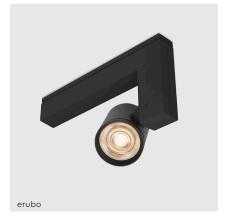

Recessed wall luminaires are often used in a

In comparison to the minimalistic design of recessed wall luminaires, wall-mounted luminaires often have a more decorative design that allows for more flexibility. The kreon erubo and kreon holon wall-mounted luminaires can be rotated and tilted to direct the light in the right direction.