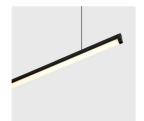

kreon kagi is an innovative profile system combining linear and accent lighting. The basic 24V profile, initially available as a recessed or surface mounted profile can now be installed as a pendant profile luminaire.

#### kreon kagi gearbox

The kreon kagi product family expands with kreon kagi gearbox. This gearbox is an extension to the kreon kagi range and allows you to make a 230V surface mounted connection.