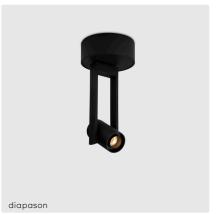

#### kreon holon 40 gearbox

kreon holon 40 gearbox allows you to make a 230V surface mounted connection. This means the product can be perfectly integrated into any project, whether it's a new construction or a renovation project.

#### kreon holon 60

kreon holon is a range of surface mounted, recessed mounted, track mounted and pendant cylindrical downlights characterised by its compact form and deep set LED position. The range now becomes available with a diameter of 60mm, filling the gap between the already existing kreon holon dimensions.

With a choice of fixed or directional units, kreon holon 60 can provide a discreet yet functional solution to general or accent lighting within architecture.

kreon holon 60 deco is the latest addition to the kreon holon 60 family.

With its matte acrylic glass terminal, this beauty creates a soft, subtle 360° halo effect, casting a diffused ambient light.

kreon.com 7 projects catalogue