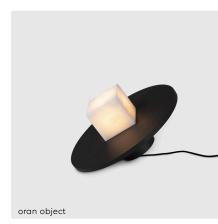

#### kreon oran glass

kreon oran pendant glass, a collection of highly elegant pendant luminaires, comes in 4 different stylish glass shapes all with or without lampshade. Each model consists of a subtle combination of clear simply shaped glass bodies with diffusing sandblasted accents. objects.