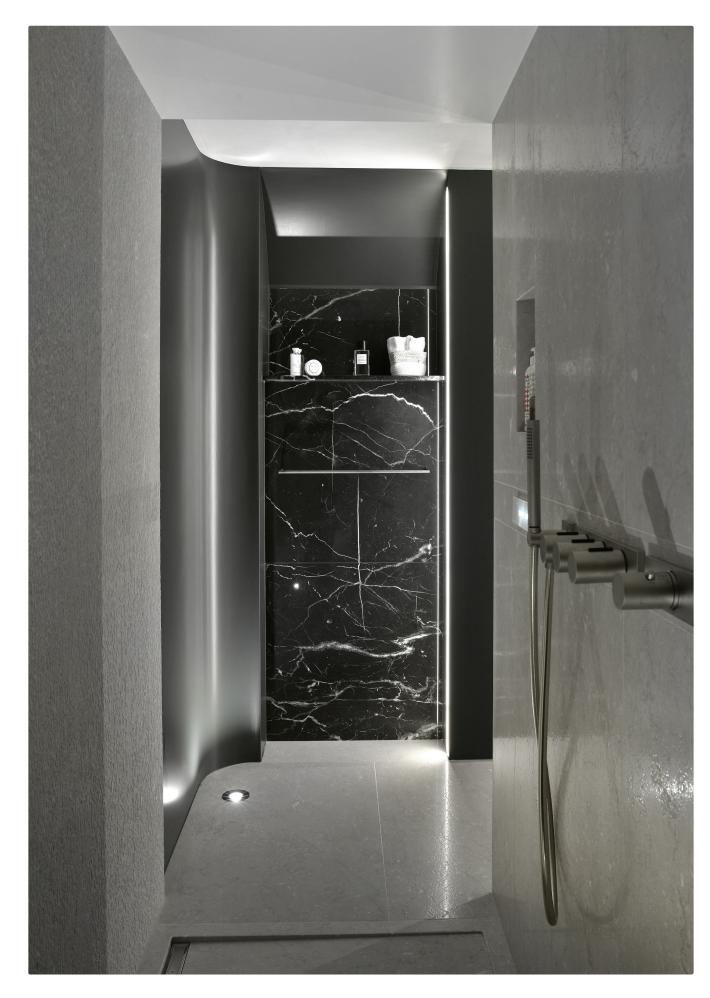

## kreon photo overview

kreon offers a wide range of downlights to suit the most precise and demanding applications. All kreon downlights are precision engineered and finished to the highest standards, and utilise quality components and electronics. All products in the range are available in black or white paint finish as standard. In addition to various recessed downlights series, we also provide standard special finishes, including copper, chrome, gold, and more. These finishes add a touch of uniqueness and elegance to the kreon downlights, allowing customers to personalize and tailor their choices to suit their preferences and design needs. Our downlights are available in five sizes from 40mm up to 165mm visual aperture dimension in both square and circular formats. Options for fixed, directional or wall wash light distributions are available along with a choice of LED colour temperature, lumen output and colour rendering index. Trims can be minimal overlap or invisible plaster-in for optimum integration.

### kreon ceiling luminaires

kreon ceiling luminaires are precision engineered and are meticulously crafted to meet the most exacting standards. These luminaires incorporate premium components and cuttingedge electronics. Our product lineup includes standard black or white paint finishes, with a variety of sizes in both cylindrical and cubic designs to choose from. If you desire alternative colour options, please feel free to inquire about our special request offerings.