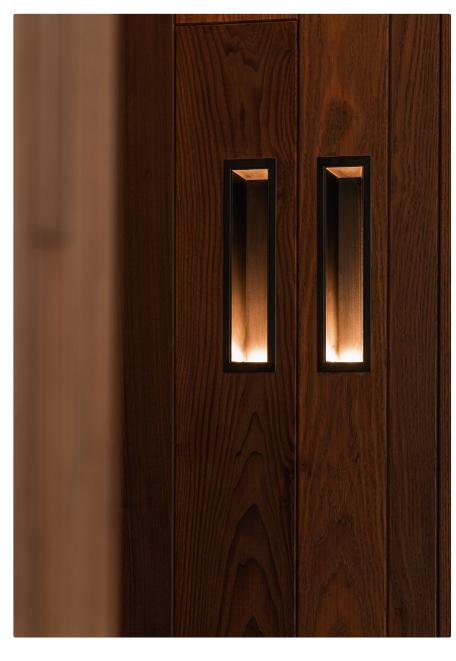

### kreon ceiling luminaires

kreon ceiling luminaires are precision engineered and are meticulously crafted to meet the most exacting standards. These luminaires incorporate premium components and cuttingedge electronics. Our product lineup includes standard black or white paint finishes, with a variety of sizes in both cylindrical and cubic designs to choose from. If you desire alternative colour options, please feel free to inquire about our special request offerings.