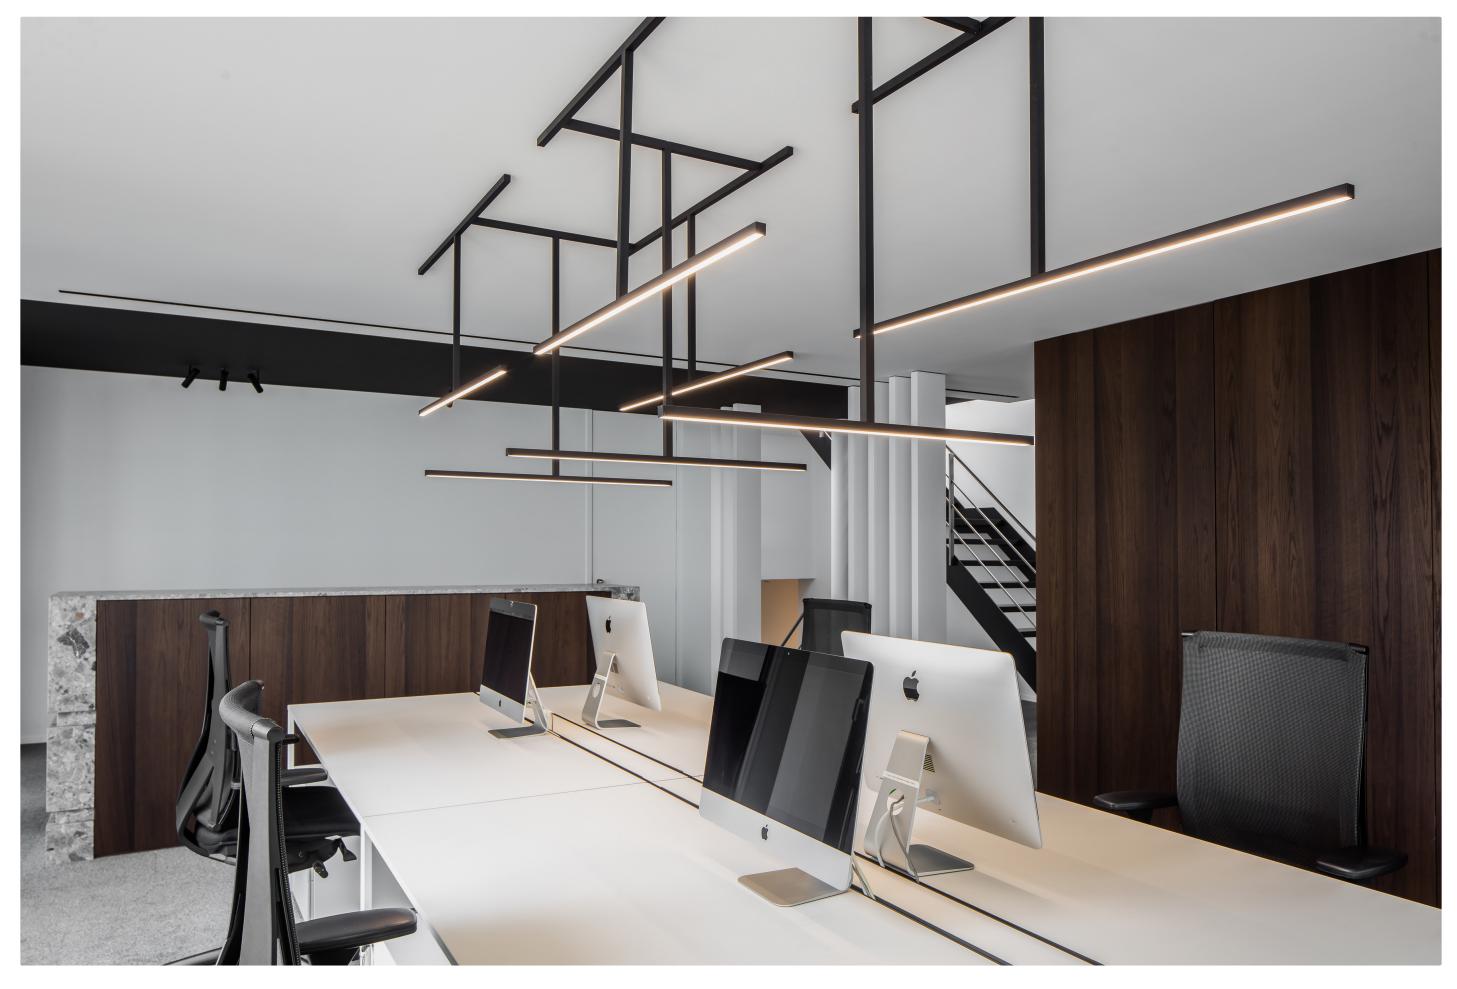

### kreon table & desk lights

The main purpose of a desk light is to provide focused additional light to the workspace, without having a distracting effect on the person sitting at the desk. Therefore, the ideal light source for a desk light is covered with a diffuser, providing sufficient light output, but preventing a disturbing direct view and glare of the light. The use of an LED light source with diffusers allows the light to highlight the area in a broader and more gradual way. The height of the light position is the most important feature of a well-designed desk light. It should be adjustable to fit the needs of the user.

222 kreon.com 223 projects catalogue