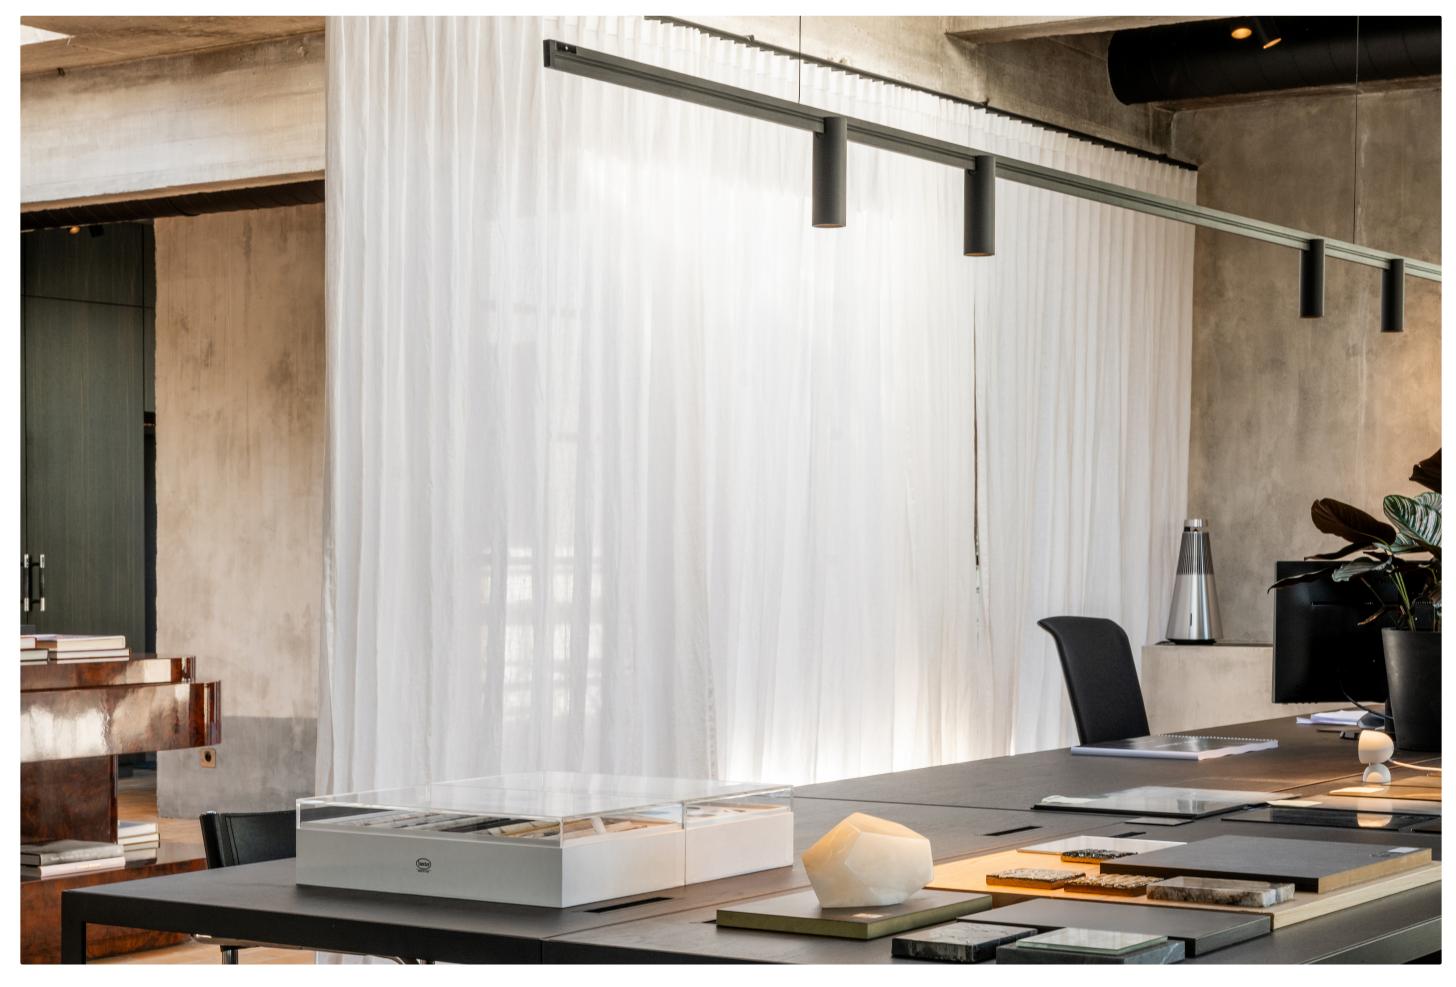

The kreon creative spaces are the perfect translation of the company's identity. Minimal, yet architectural kreon tools of light where proportions and the relation between colour and surface present our lighting solutions in a minimalistic and refined aesthetics. kreon creative spaces emphasize our vision to unite light and architecture.

These showrooms provide flexibility in creating different scenes within a static environment thus impressing upon our clients the added value of lighting design. The subliminal message of the space is that kreon provides good solutions with aesthetically pleasing products, instilling a need in our clients to consider the organization as a whole with added value.

kreon creative spaces are meeting points where specifiers and lighting designers are welcome to share and discuss the importance of lighting as a creative extension of architecture with the professional kreon lighting consultants.