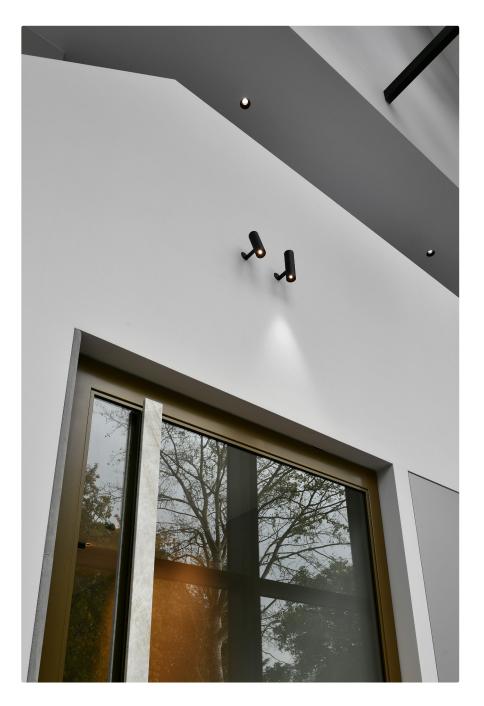

Different wall luminaires perform different functions. The kreon side ranges can be used as floor- or wallwashers. kreon rokko is the ideal outdoor steplight, while dolma creates a strong contrast between light and shade in both indoor

Recessed wall luminaires are often used in a

In comparison to the minimalistic design of recessed wall luminaires, wall-mounted luminaires often have a more decorative design that allows for more flexibility. The kreon erubo and kreon holon wall-mounted luminaires can be rotated and tilted to direct the light in the right direction.

and outdoor locations.

kreon onn-wall is an exception to all those features. This uplighter with a unique optical system, in its pure and simple form, is optimised to project light away from the wall and into the room.