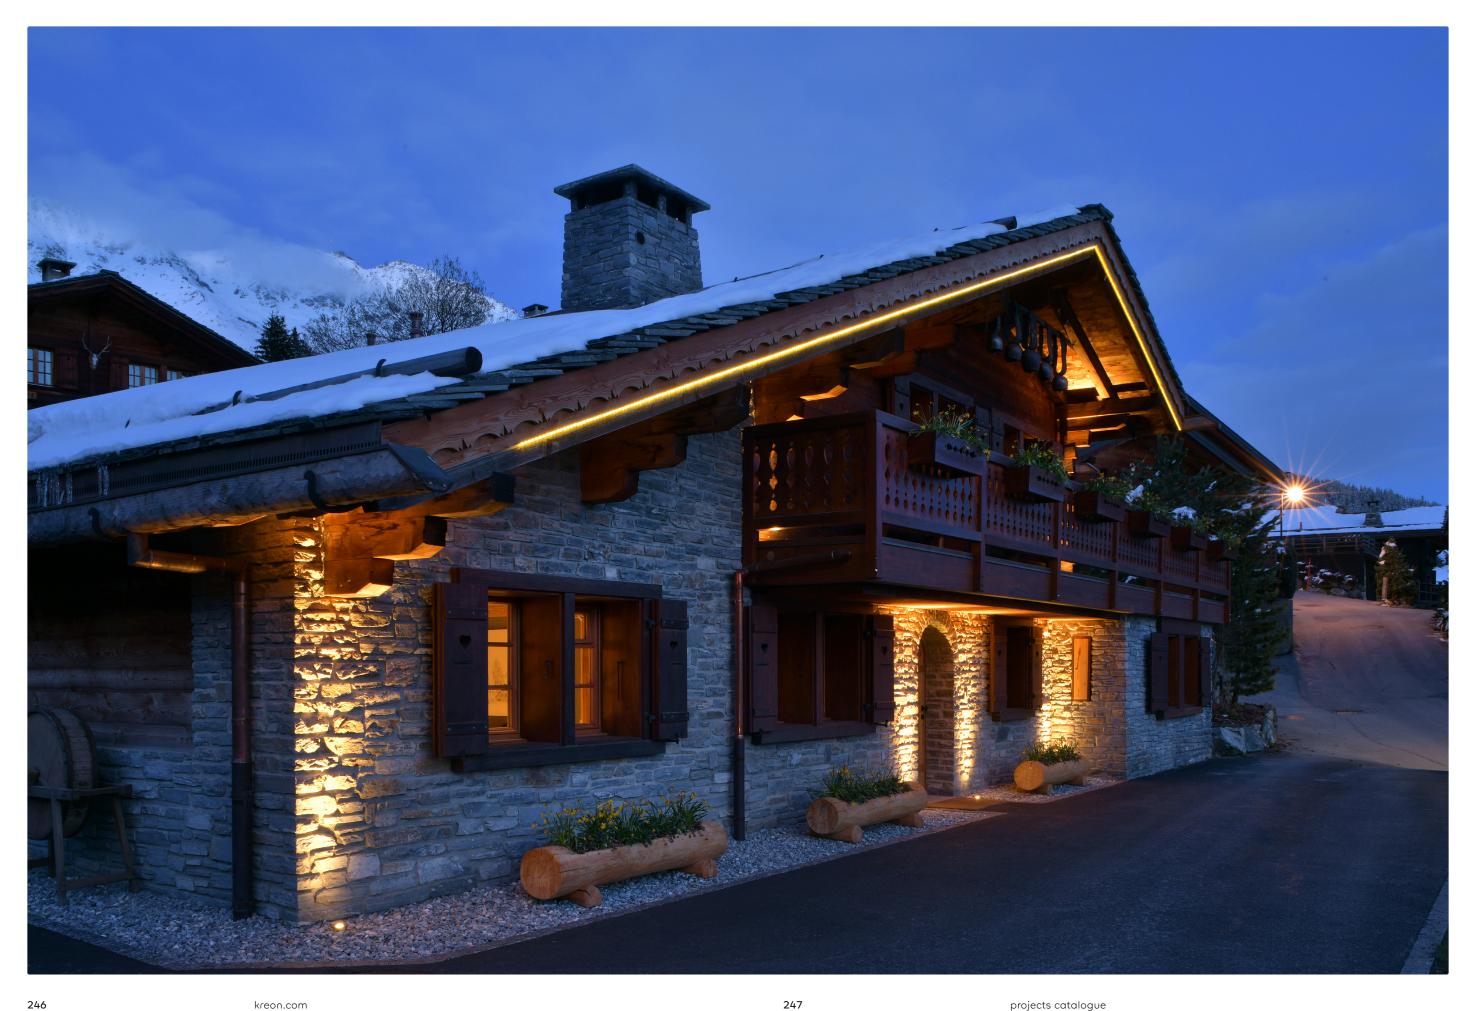

illuminated garden strengthens the sense of space from the live indoors to the outside world, by creating the possibility to look beyond the windowframe darkened by nightfall. Within this darkness, the light unveils a new play of light and dark. With the use of the right direction spot, a work of art can be subtly illuminated to reinforce the overall picture of the garden. A LED-line can amplify the architectural lines of a modern garden, providing a visual lightline more than the full illumination of the garden. A tree, near the terrace, lit by an uplighter, uses the canopy as a reflection surface, scattering the light into a atmospheric glow.





























228 kreon.com 229 projects catalogue













235











**Project** Station house

Location London, UK















**Project** private residence

**Location** The Netherlands





















### kreon track systems & projectors

kreon single and track mounted spotlights provide a truly flexible lighting solution for shops, galleries and museums, whereby the lighting scheme can be adjusted and optimised to suit the spacial and display requirements.

Spotlights are offered in black and white finishes

Spotlights are offered in black and white finishes with a range of lumen outputs.

Track profiles are available in recessed, surface mounted or pendant formats.

We offer 3 track systems, a 230v track system, a 48v track system and a 48v track system - deep recessed.



230v track



48v track system



48v track system - deep recessed





























266 kreon.com 267 projects c