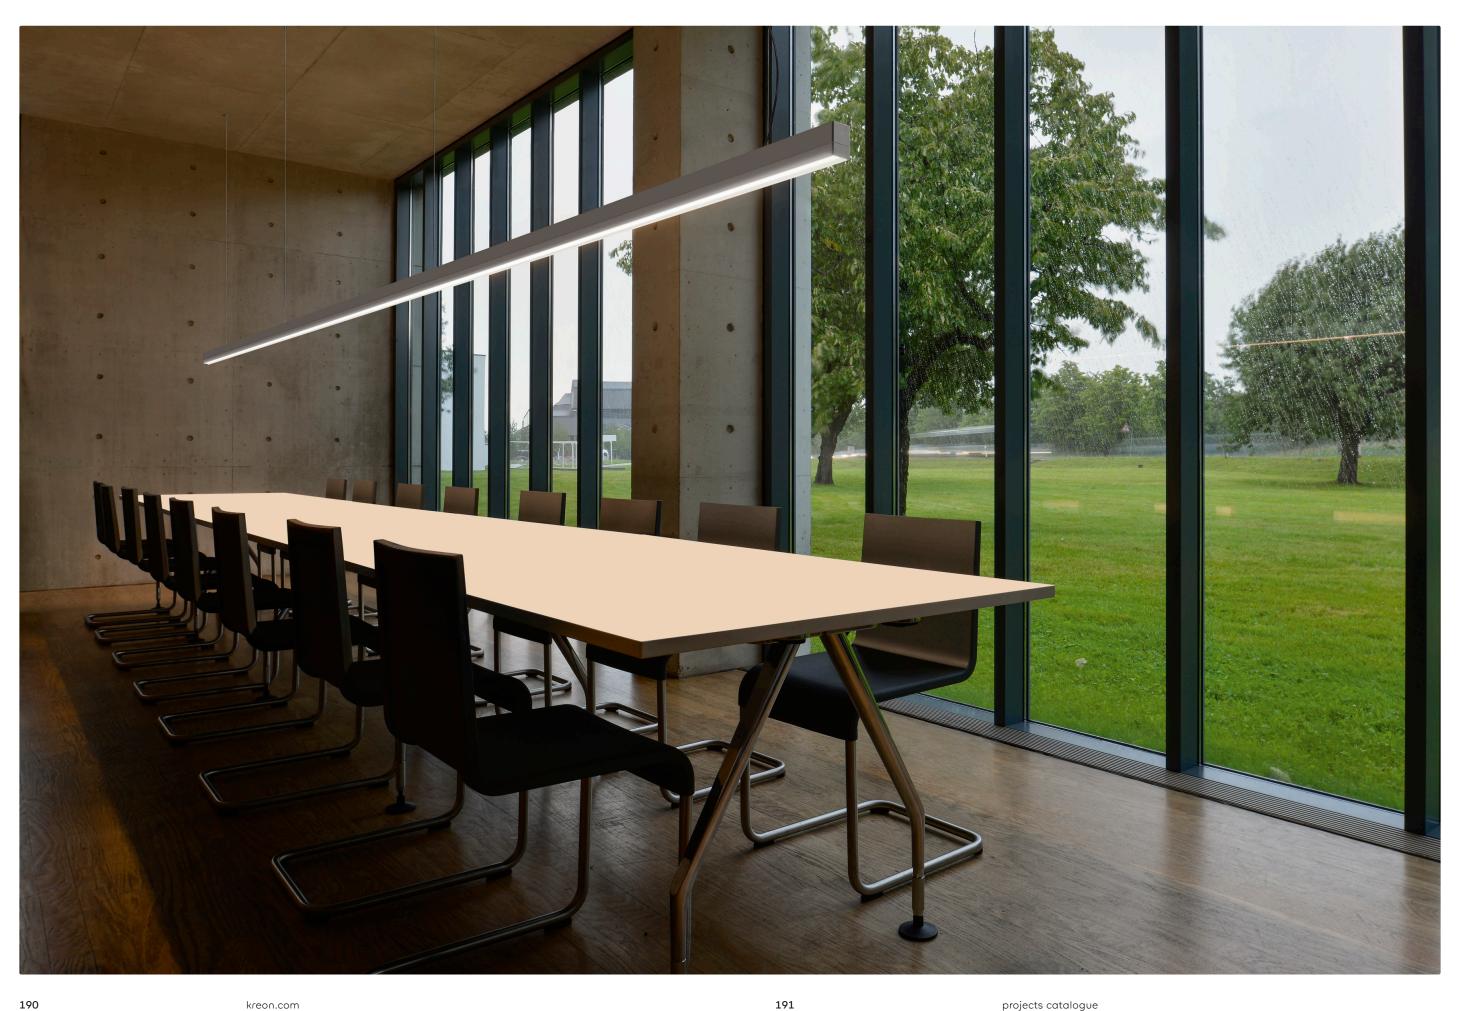

## kreon profile systems

kreon profile systems provide the perfect containment for luminaires. By limiting the apparent disruption to a ceiling that an array of downlights may present, a profile system can add character and architectural unity to a space. All kreon profiles are precision engineered and finished to the highest standards and utilise quality components and electronics. Profiles are available in black and white as standard and are available in various sizes and formats for recessed, surface and pendant mounting.

182 kreon.com 183 projects catalogue

195

**Project** Volker Wessels