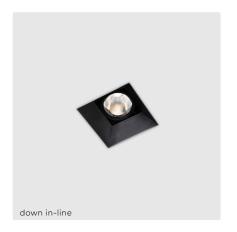

#### kreon inti

kreon inti is a fully recessed downlight with a refined patented optical system. kreon inti is available as a fixed downlight or as a directional spotlight.

The unique combination of a diffused downlight with a directional projector make kreon inti a two-in-one recessed ceiling luminaire

## kreon photo overview

kreon offers a wide range of downlights to suit the most precise and demanding applications. All kreon downlights are precision engineered and finished to the highest standards, and utilise quality components and electronics. All products in the range are available in black or white paint finish as standard. In addition to various recessed downlights series, we also provide standard special finishes, including copper, chrome, gold, and more. These finishes add a touch of uniqueness and elegance to the kreon downlights, allowing customers to personalize and tailor their choices to suit their preferences and design needs. Our downlights are available in five sizes from 40mm up to 165mm visual aperture dimension in both square and circular formats. Options for fixed, directional or wall wash light distributions are available along with a choice of LED colour temperature, lumen output and colour rendering index. Trims can be minimal overlap or invisible plaster-in for optimum integration.