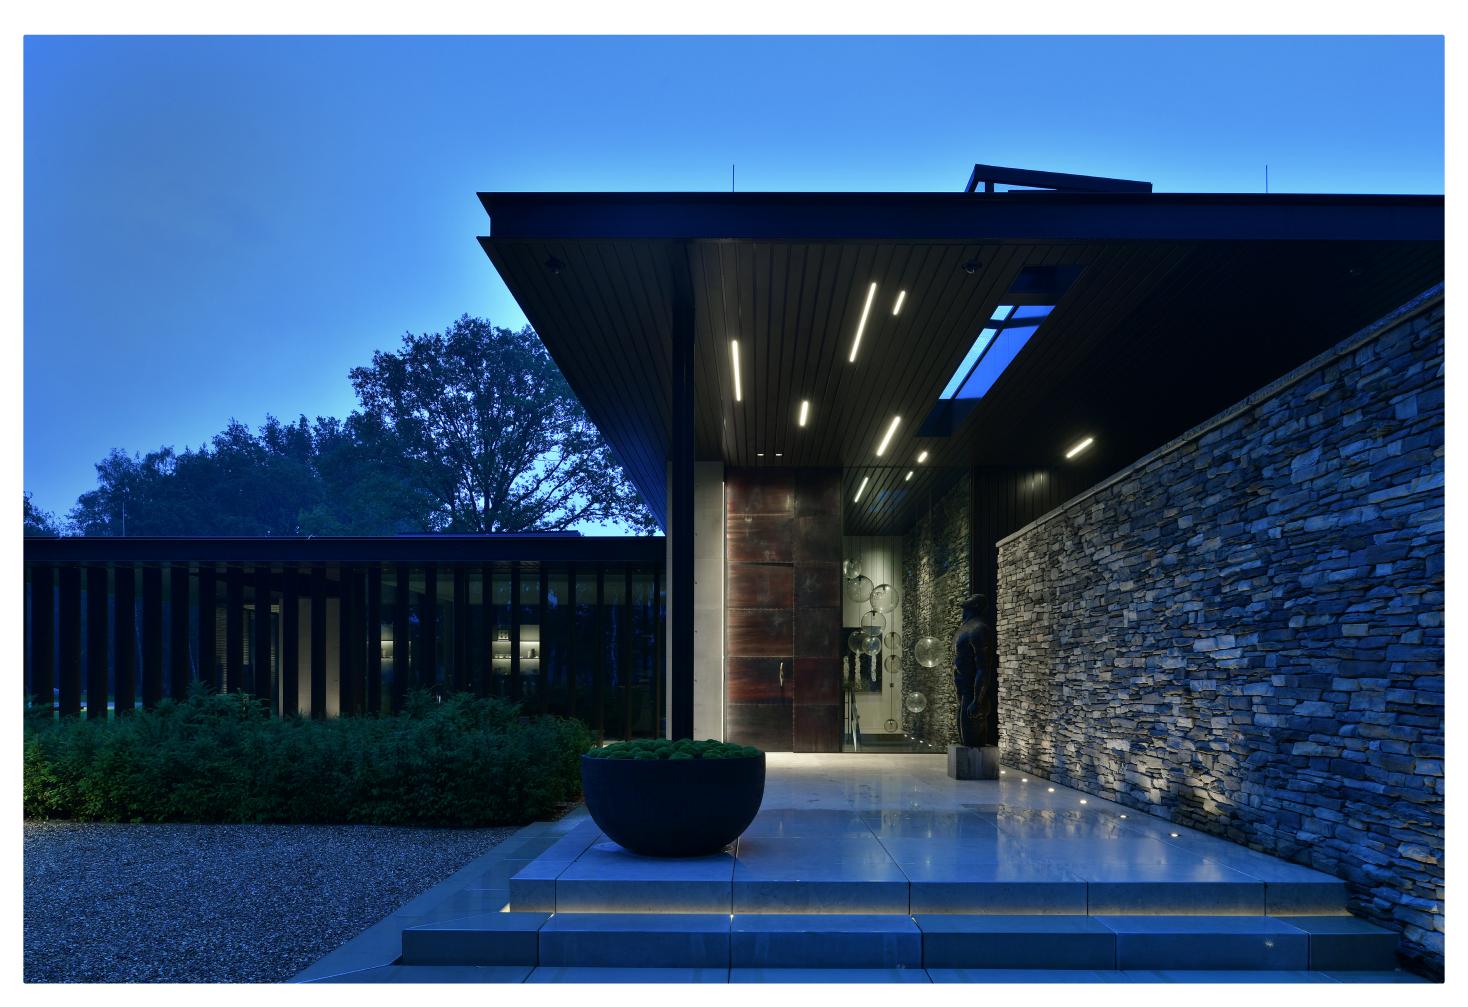

## kreon profile systems

kreon profile systems provide the perfect containment for luminaires. By limiting the apparent disruption to a ceiling that an array of downlights may present, a profile system can add character and architectural unity to a space. All kreon profiles are precision engineered and finished to the highest standards and utilise quality components and electronics. Profiles are available in black and white as standard and are available in various sizes and formats for recessed, surface and pendant mounting.

182 kreon.com 183 projects catalogue

195

**Project** Volker Wessels