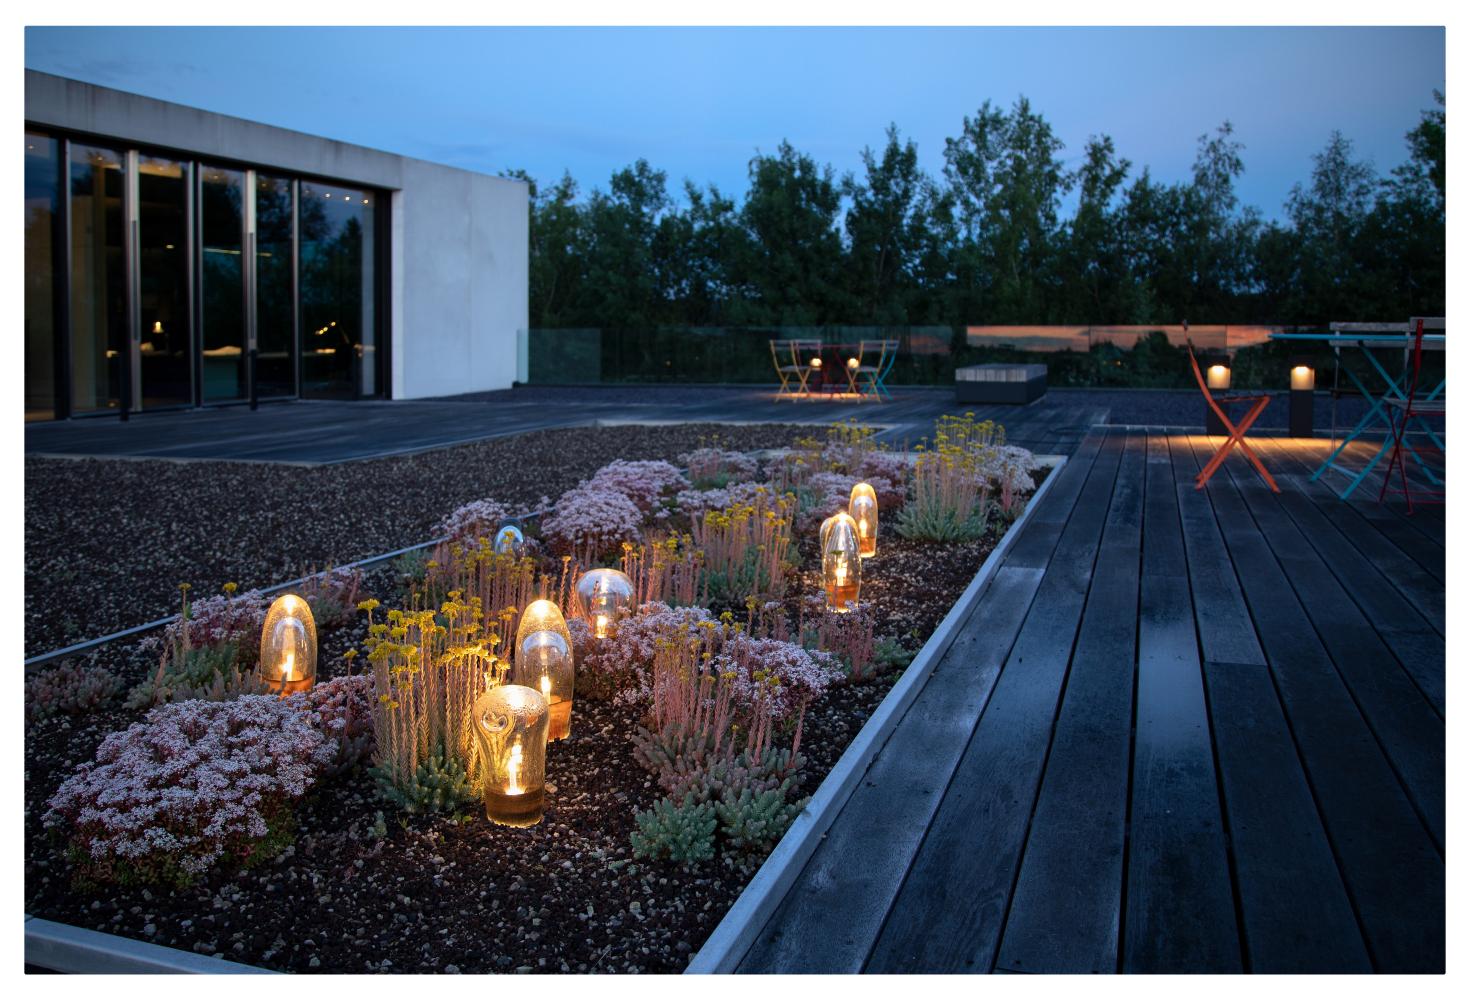

# kreon table & desk lights

A well-designed outdoor plan combines both functional lighting, steplights and wall grazers, with ambient lighting.

kreon outdoor fittings focus on uses within the perimeter of the house and aims to bring the outdoor world indoors. An illuminated garden strengthens the sense of space from the live indoors to the outside world, by creating the possibility to look beyond the windowframe darkened by nightfall. Within this darkness, the light unveils a new play of light and dark. With the use of the right direction spot, a work of art can be subtly illuminated to reinforce the overall picture of the garden. A LED-line can amplify the architectural lines of a modern garden, providing a visual lightline more than the full illumination of the garden. A tree, near the terrace, lit by an uplighter, uses the canopy as a reflection surface, scattering the light into a atmospheric glow.

228 kreon.com 229 projects catalogue

235

**Project** Station house

Location London, UK

**Project** private residence

**Location** The Netherlands