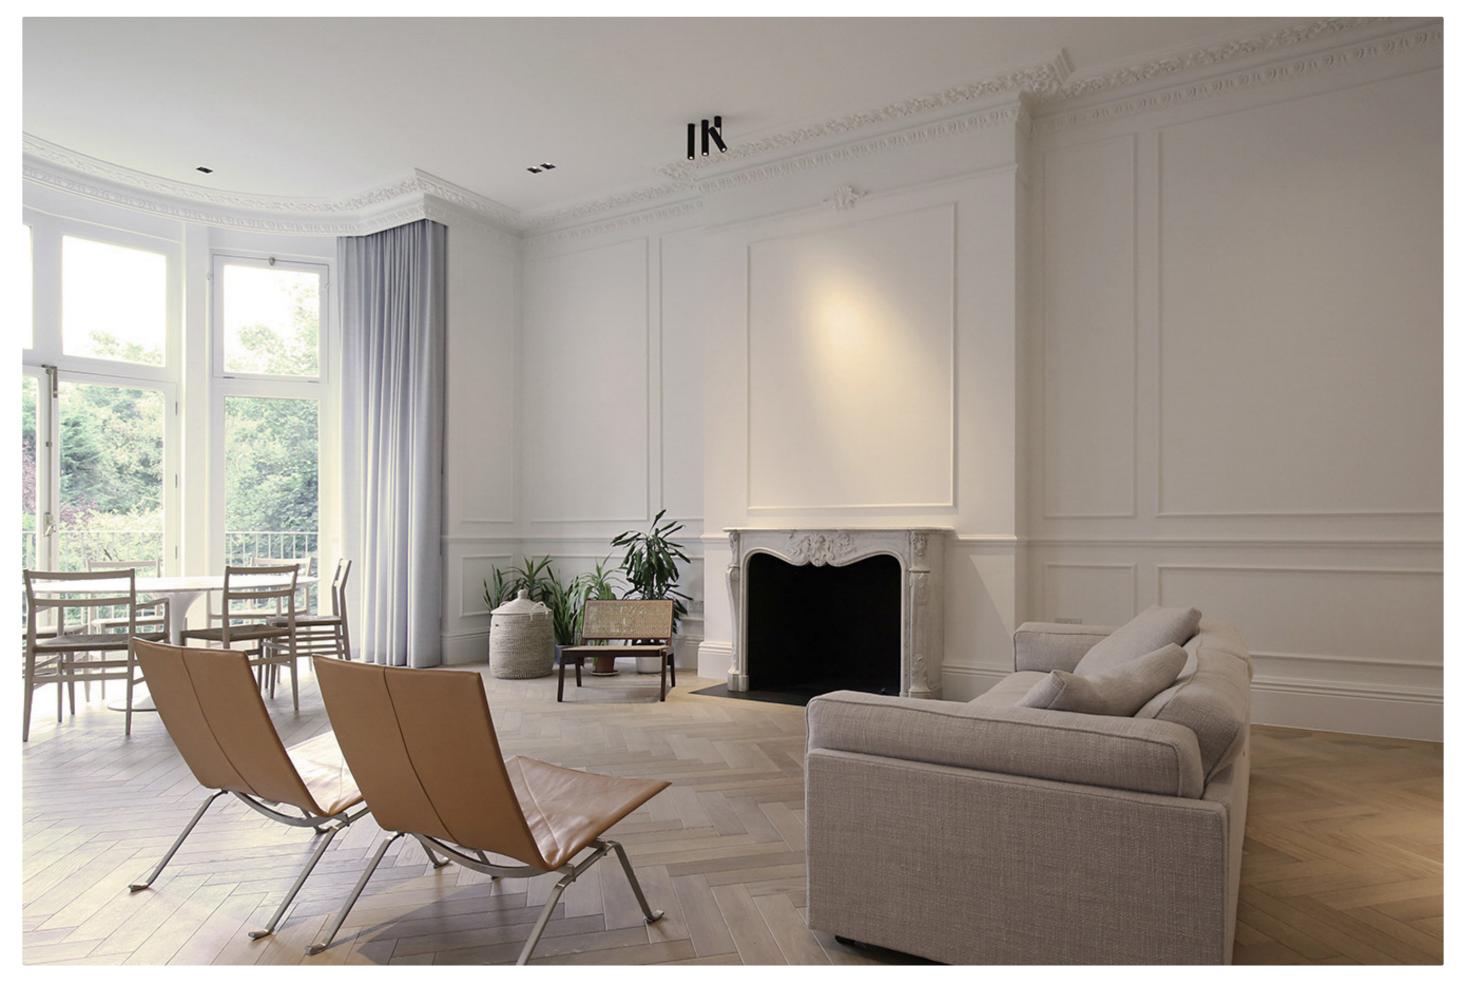

### kreon ceiling luminaires

kreon ceiling luminaires are precision engineered and are meticulously crafted to meet the most exacting standards. These luminaires incorporate premium components and cuttingedge electronics. Our product lineup includes standard black or white paint finishes, with a variety of sizes in both cylindrical and cubic designs to choose from. If you desire alternative colour options, please feel free to inquire about our special request offerings.

68 kreon.com 69 projects catalogue

**Project** Projekt Van B

Location Munich, Germany

**Project** Ten Museum residence

Location Miami, USA

projects catalogue

minimalistic way, which makes their light beam an important part of their design.