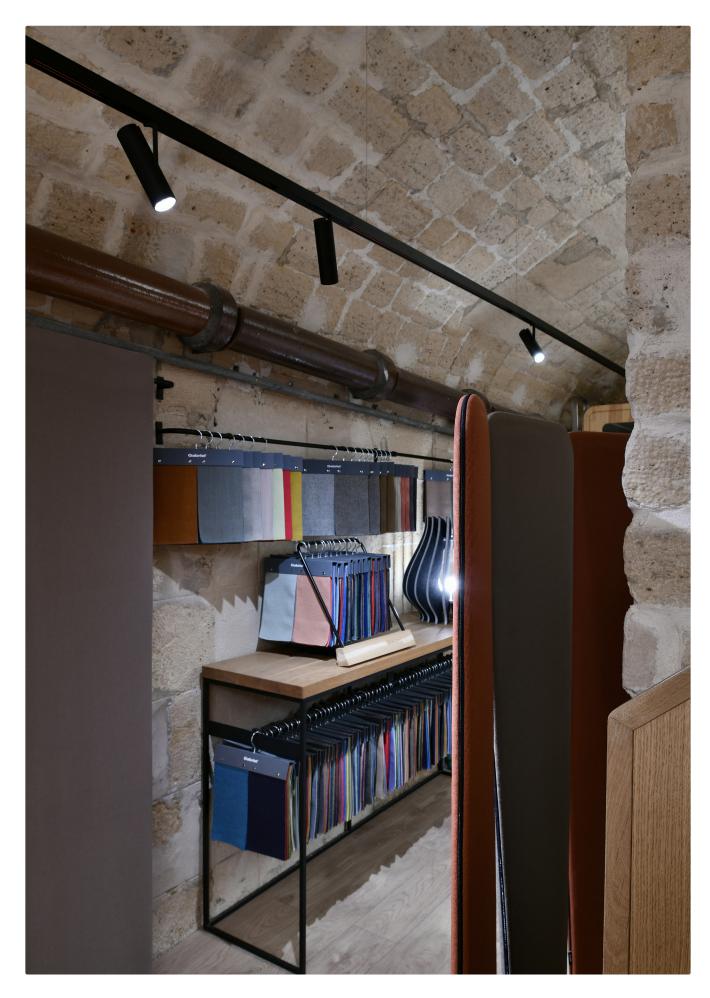

### kreon track systems & projectors

kreon single and track mounted spotlights provide a truly flexible lighting solution for shops, galleries and museums, whereby the lighting scheme can be adjusted and optimised to suit the spacial and display requirements.

Spotlights are offered in black and white finishes

Spotlights are offered in black and white finishes with a range of lumen outputs.

Track profiles are available in recessed, surface mounted or pendant formats.

We offer 3 track systems, a 230v track system, a 48v track system and a 48v track system - deep recessed.

230v track

48v track system

48v track system - deep recessed

266 kreon.com 267 projects catalogue

holon 40 on-track