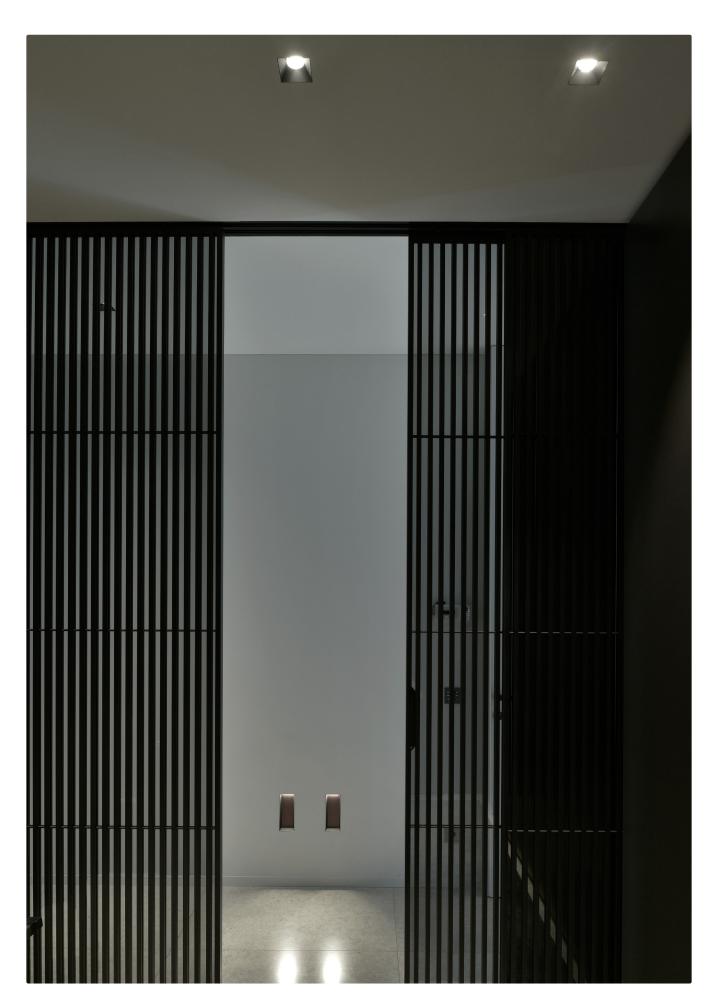

## kreon photo overview

kreon offers a wide range of downlights to suit the most precise and demanding applications. All kreon downlights are precision engineered and finished to the highest standards, and utilise quality components and electronics. All products in the range are available in black or white paint finish as standard. In addition to various recessed downlights series, we also provide standard special finishes, including copper, chrome, gold, and more. These finishes add a touch of uniqueness and elegance to the kreon downlights, allowing customers to personalize and tailor their choices to suit their preferences and design needs. Our downlights are available in five sizes from 40mm up to 165mm visual aperture dimension in both square and circular formats. Options for fixed, directional or wall wash light distributions are available along with a choice of LED colour temperature, lumen output and colour rendering index. Trims can be minimal overlap or invisible plaster-in for optimum integration.

### kreon ceiling luminaires

kreon ceiling luminaires are precision engineered and are meticulously crafted to meet the most exacting standards. These luminaires incorporate premium components and cuttingedge electronics. Our product lineup includes standard black or white paint finishes, with a variety of sizes in both cylindrical and cubic designs to choose from. If you desire alternative colour options, please feel free to inquire about our special request offerings.