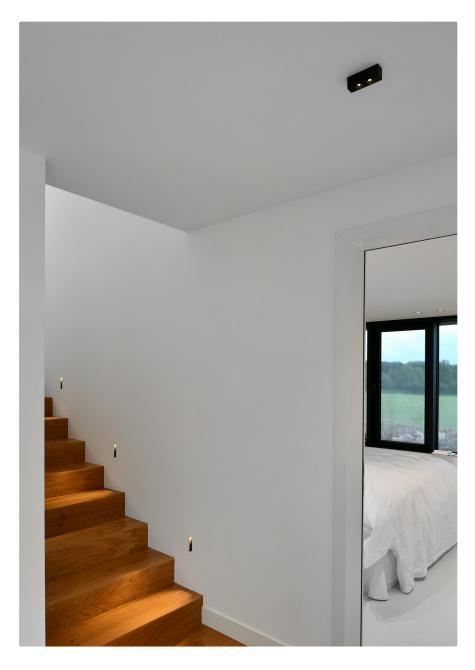

Different wall luminaires perform different functions. The kreon side ranges can be used as floor- or wallwashers. kreon rokko is the ideal outdoor steplight, while dolma creates a strong contrast between light and shade in both indoor

Recessed wall luminaires are often used in a

In comparison to the minimalistic design of recessed wall luminaires, wall-mounted luminaires often have a more decorative design that allows for more flexibility. The kreon erubo and kreon holon wall-mounted luminaires can be rotated and tilted to direct the light in the right direction.

and outdoor locations.

kreon onn-wall is an exception to all those features. This uplighter with a unique optical system, in its pure and simple form, is optimised to project light away from the wall and into the room.