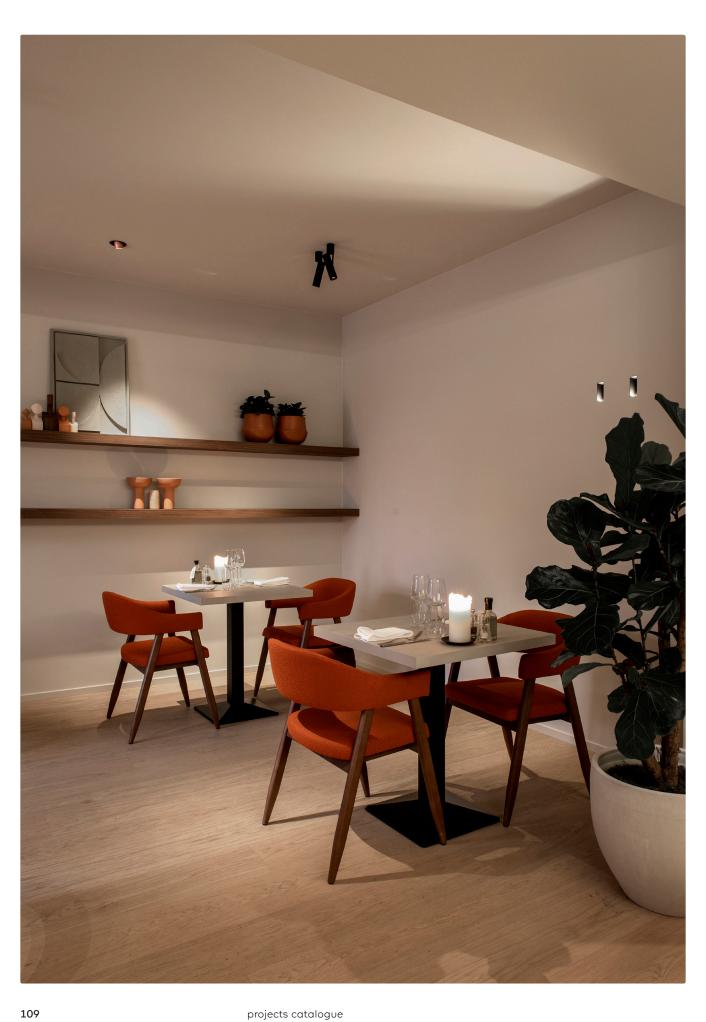

### kreon ceiling luminaires

kreon ceiling luminaires are precision engineered and are meticulously crafted to meet the most exacting standards. These luminaires incorporate premium components and cuttingedge electronics. Our product lineup includes standard black or white paint finishes, with a variety of sizes in both cylindrical and cubic designs to choose from. If you desire alternative colour options, please feel free to inquire about our special request offerings.

#### kreon pendant luminaires

kreon pendant luminaires provide focus by bringing the illuminant closer to the task area. When the intent is to provide an intimate pool of light over a table or object, a pendant light can be positioned even lower so that a dramatic contrast will be created by the constraints of the illuminated area. kreon pendants are available in various formats and finishes to suit many applications.