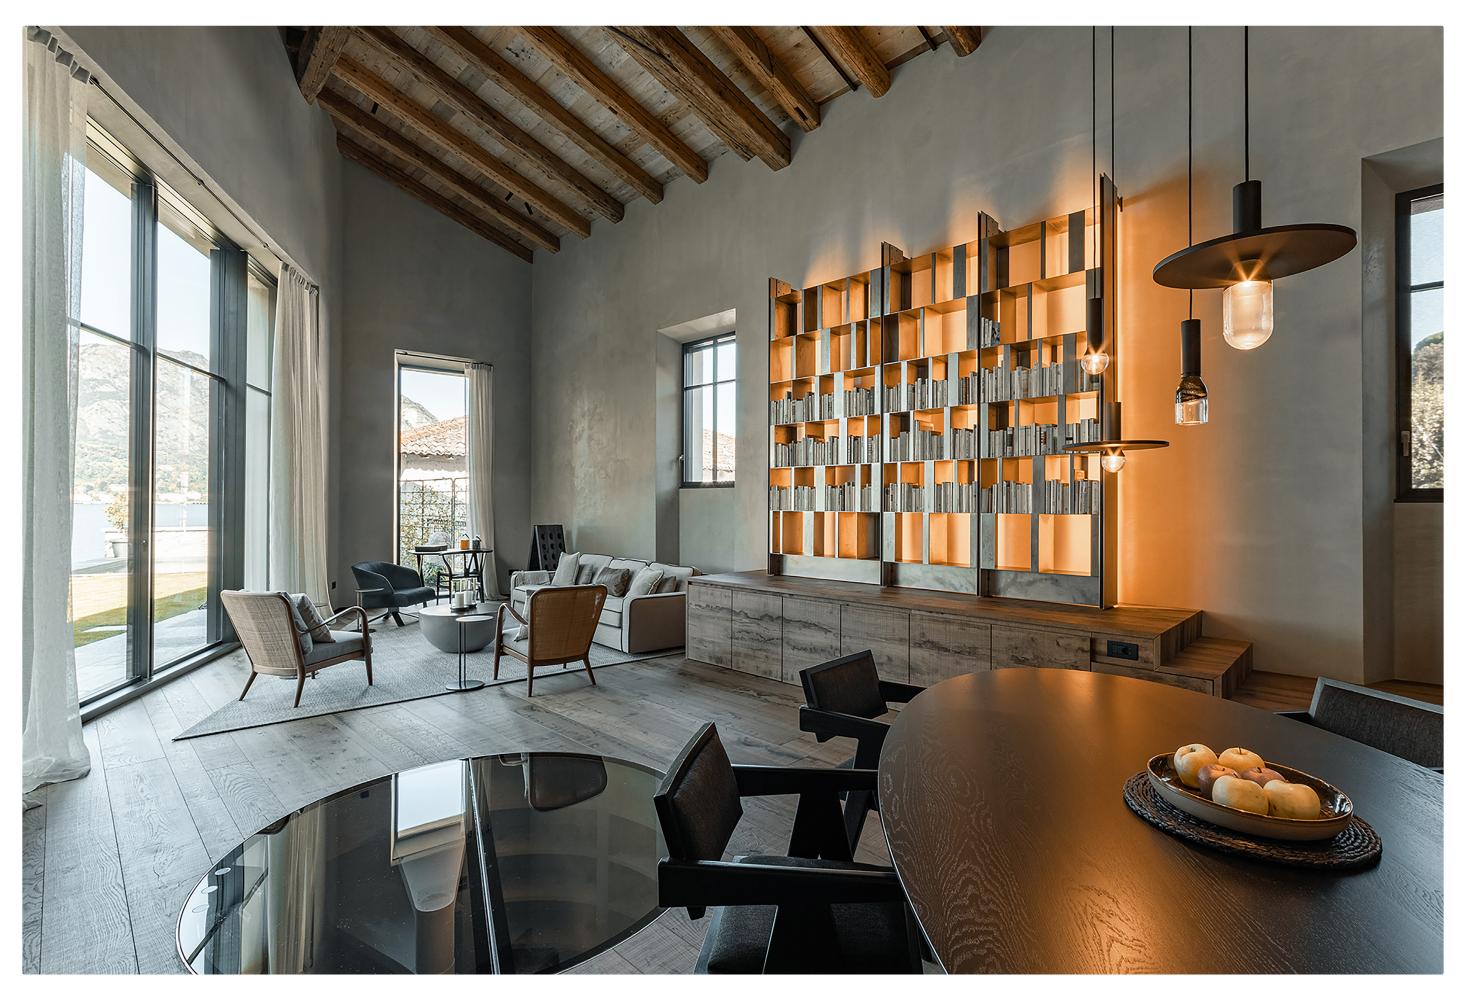

#### kreon pendant luminaires

kreon pendant luminaires provide focus by bringing the illuminant closer to the task area. When the intent is to provide an intimate pool of light over a table or object, a pendant light can be positioned even lower so that a dramatic contrast will be created by the constraints of the illuminated area. kreon pendants are available in various formats and finishes to suit many applications.

130 kreon.com 131 projects catalogue

**Project** private residence

Location Bellagio, Italy

**Project** private residence

**Location** Switzerland

kreon

kreon

kreon

pendant luminaires