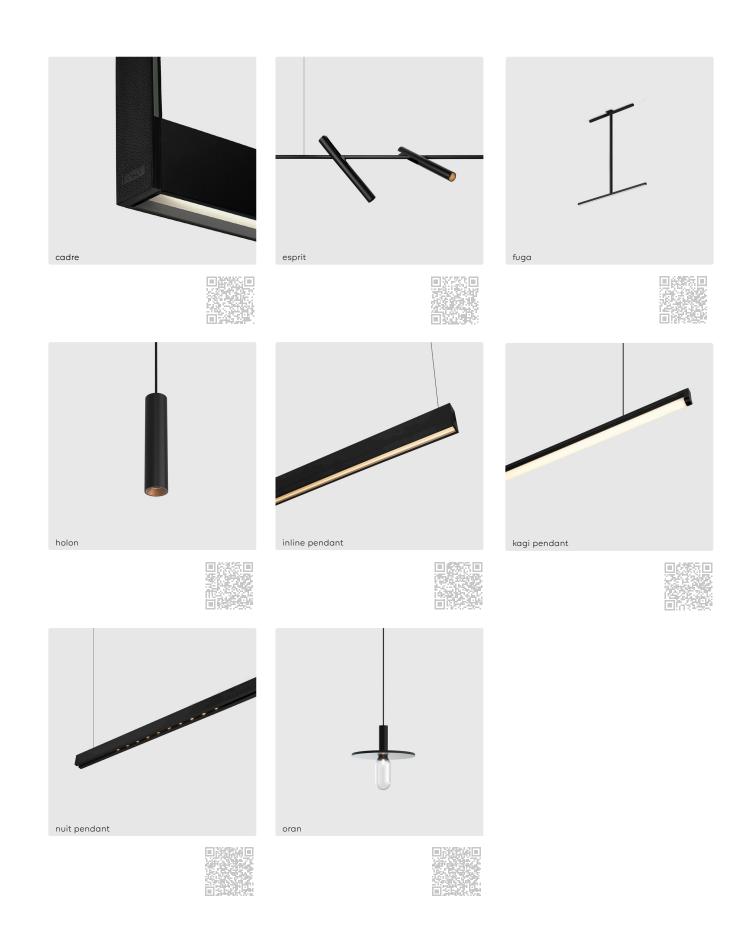

#### kreon oran glass

kreon oran pendant glass, a collection of highly elegant pendant luminaires, comes in 4 different stylish glass shapes all with or without lampshade. Each model consists of a subtle combination of clear simply shaped glass bodies with diffusing sandblasted accents. objects.

The design update of kreon esprit floor comes with a round base, which doubles as a cable depot, and a push-dim button on top of the vertical rod. In this way, ease of use and design are perfectly combined.

kreon kagi is an innovative profile system combining linear and accent lighting. The basic 24V profile, initially available as a recessed or surface mounted profile can now be installed as a pendant profile luminaire.

#### kreon holon 40 gearbox

kreon holon 40 gearbox allows you to make a 230V surface mounted connection. This means the product can be perfectly integrated into any project, whether it's a new construction or a renovation project.

#### kreon holon 60

kreon holon is a range of surface mounted, recessed mounted, track mounted and pendant cylindrical downlights characterised by its compact form and deep set LED position. The range now becomes available with a diameter of 60mm, filling the gap between the already existing kreon holon dimensions.