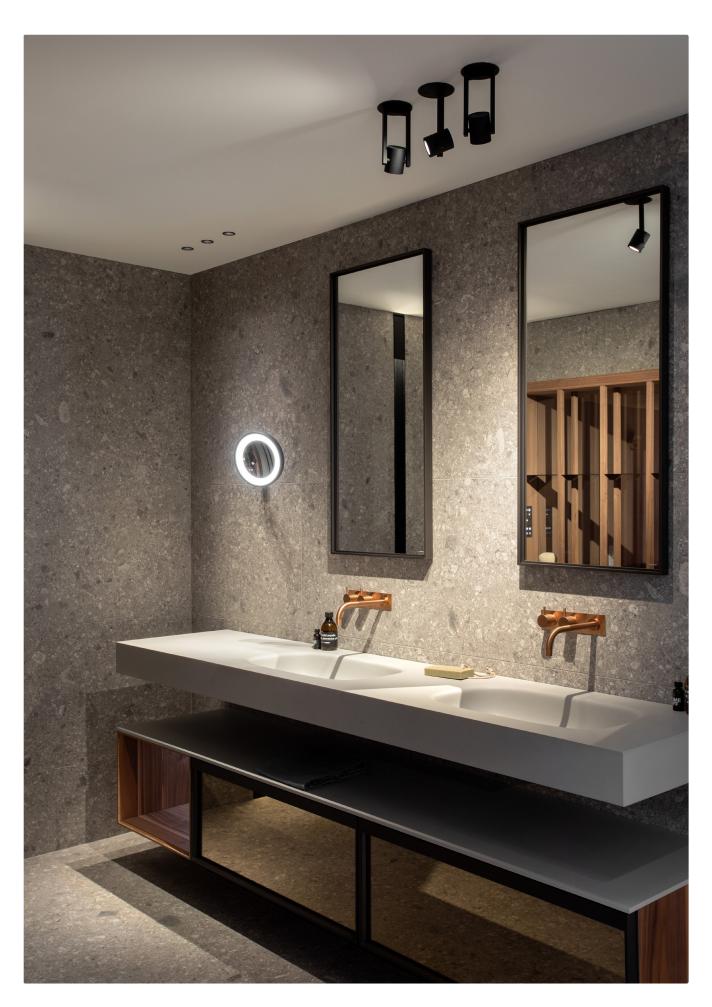

### kreon ceiling luminaires

kreon ceiling luminaires are precision engineered and are meticulously crafted to meet the most exacting standards. These luminaires incorporate premium components and cuttingedge electronics. Our product lineup includes standard black or white paint finishes, with a variety of sizes in both cylindrical and cubic designs to choose from. If you desire alternative colour options, please feel free to inquire about our special request offerings.