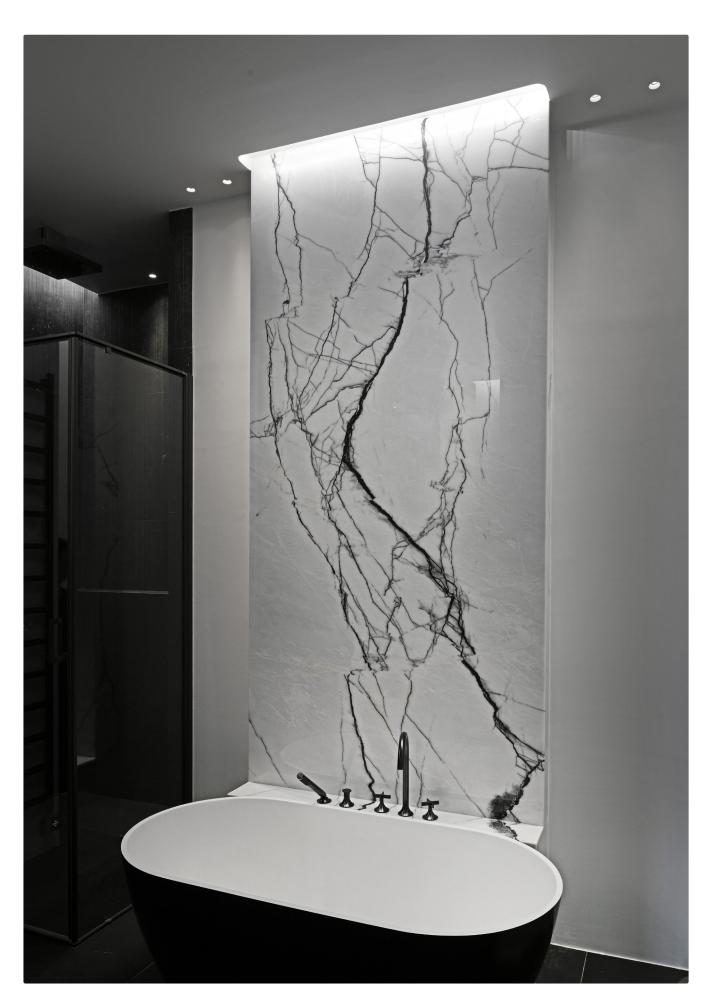

## kreon photo overview

kreon offers a wide range of downlights to suit the most precise and demanding applications. All kreon downlights are precision engineered and finished to the highest standards, and utilise quality components and electronics. All products in the range are available in black or white paint finish as standard. In addition to various recessed downlights series, we also provide standard special finishes, including copper, chrome, gold, and more. These finishes add a touch of uniqueness and elegance to the kreon downlights, allowing customers to personalize and tailor their choices to suit their preferences and design needs. Our downlights are available in five sizes from 40mm up to 165mm visual aperture dimension in both square and circular formats. Options for fixed, directional or wall wash light distributions are available along with a choice of LED colour temperature, lumen output and colour rendering index. Trims can be minimal overlap or invisible plaster-in for optimum integration.

### kreon ceiling luminaires

kreon ceiling luminaires are precision engineered and are meticulously crafted to meet the most exacting standards. These luminaires incorporate premium components and cuttingedge electronics. Our product lineup includes standard black or white paint finishes, with a variety of sizes in both cylindrical and cubic designs to choose from. If you desire alternative colour options, please feel free to inquire about our special request offerings.