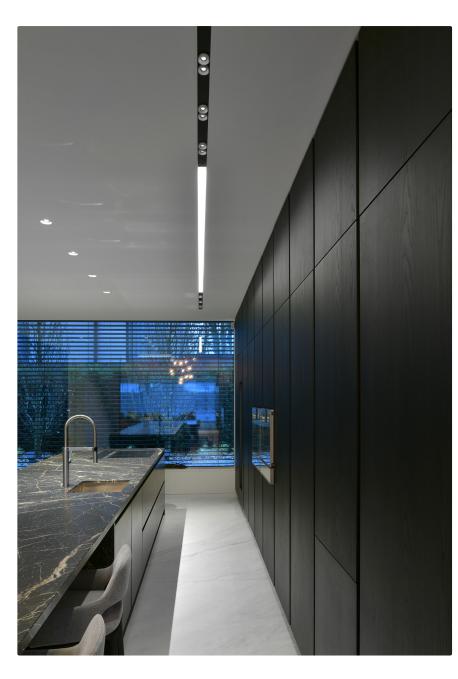

## kreon profile systems

kreon profile systems provide the perfect containment for luminaires. By limiting the apparent disruption to a ceiling that an array of downlights may present, a profile system can add character and architectural unity to a space. All kreon profiles are precision engineered and finished to the highest standards and utilise quality components and electronics. Profiles are available in black and white as standard and are available in various sizes and formats for recessed, surface and pendant mounting.

182 kreon.com 183 projects catalogue

195

**Project** Volker Wessels