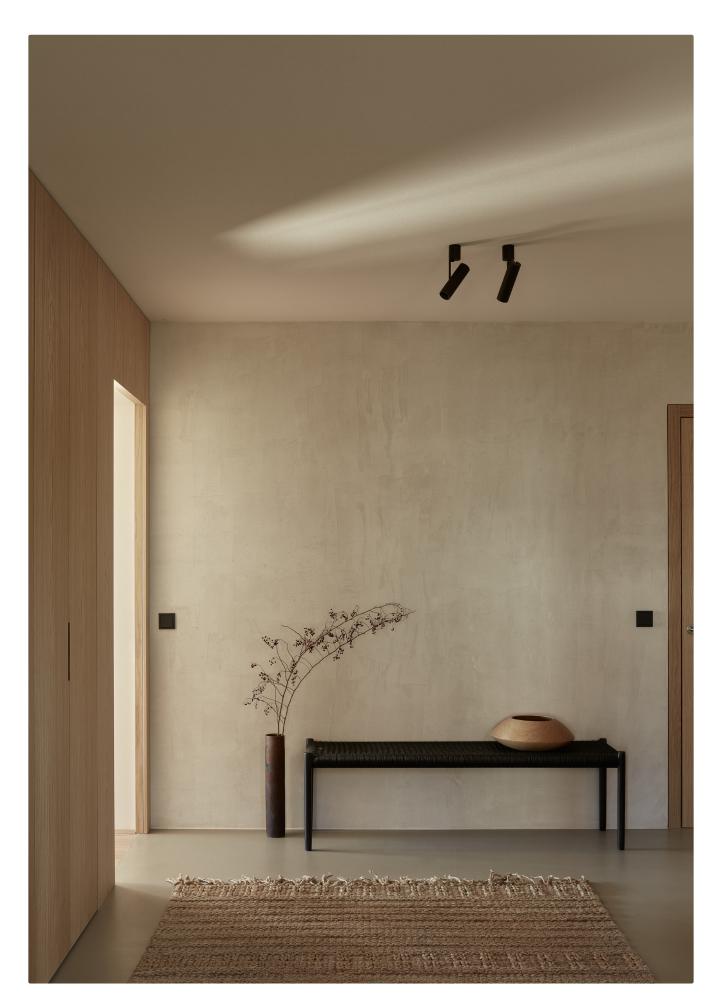

### kreon track systems & projectors

kreon single and track mounted spotlights provide a truly flexible lighting solution for shops, galleries and museums, whereby the lighting scheme can be adjusted and optimised to suit the spacial and display requirements.

Spotlights are offered in black and white finishes

Spotlights are offered in black and white finishes with a range of lumen outputs.

Track profiles are available in recessed, surface mounted or pendant formats.