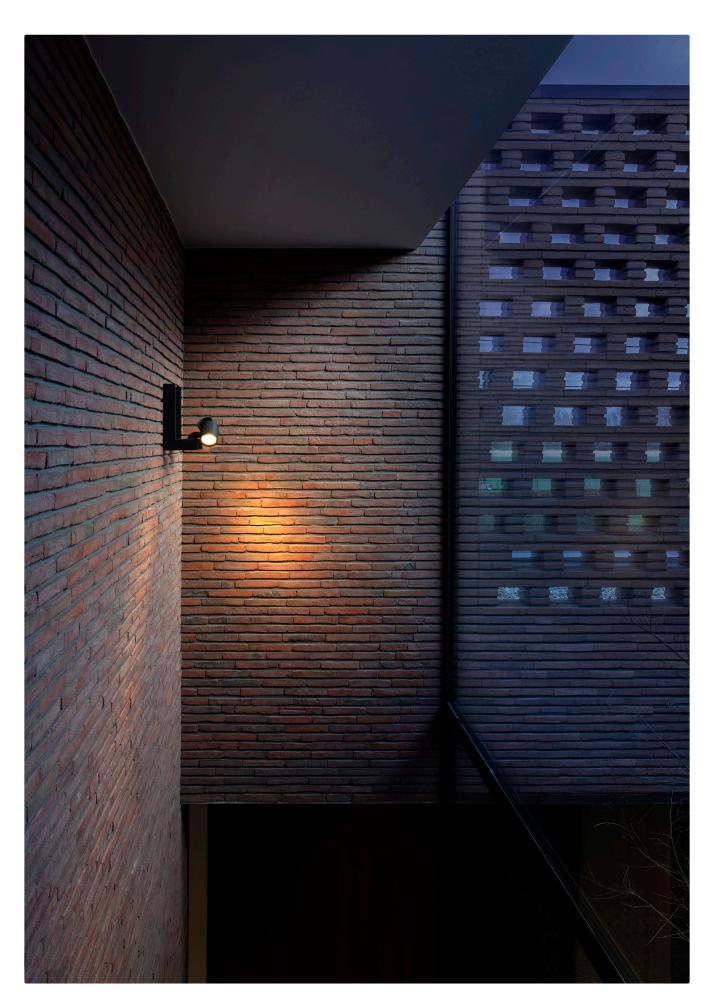

Different wall luminaires perform different functions. The kreon side ranges can be used as floor- or wallwashers. kreon rokko is the ideal outdoor steplight, while dolma creates a strong contrast between light and shade in both indoor

Recessed wall luminaires are often used in a

In comparison to the minimalistic design of recessed wall luminaires, wall-mounted luminaires often have a more decorative design that allows for more flexibility. The kreon erubo and kreon holon wall-mounted luminaires can be rotated and tilted to direct the light in the right direction.

and outdoor locations.

kreon onn-wall is an exception to all those features. This uplighter with a unique optical system, in its pure and simple form, is optimised to project light away from the wall and into the room.