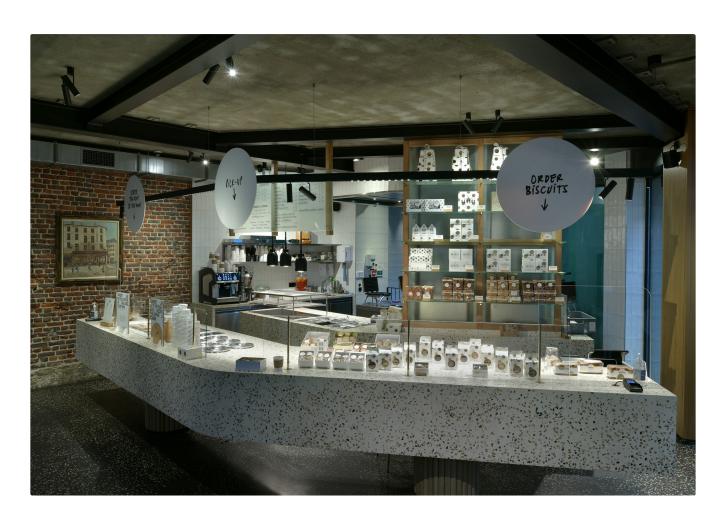

### kreon track systems & projectors

kreon single and track mounted spotlights provide a truly flexible lighting solution for shops, galleries and museums, whereby the lighting scheme can be adjusted and optimised to suit the spacial and display requirements.

Spotlights are offered in black and white finishes

Spotlights are offered in black and white finishes with a range of lumen outputs.

Track profiles are available in recessed, surface mounted or pendant formats.

We offer 3 track systems, a 230v track system, a 48v track system and a 48v track system - deep recessed.

230v track

48v track system

48v track system - deep recessed

266 kreon.com 267 projects catalogue

holon 40 on-track