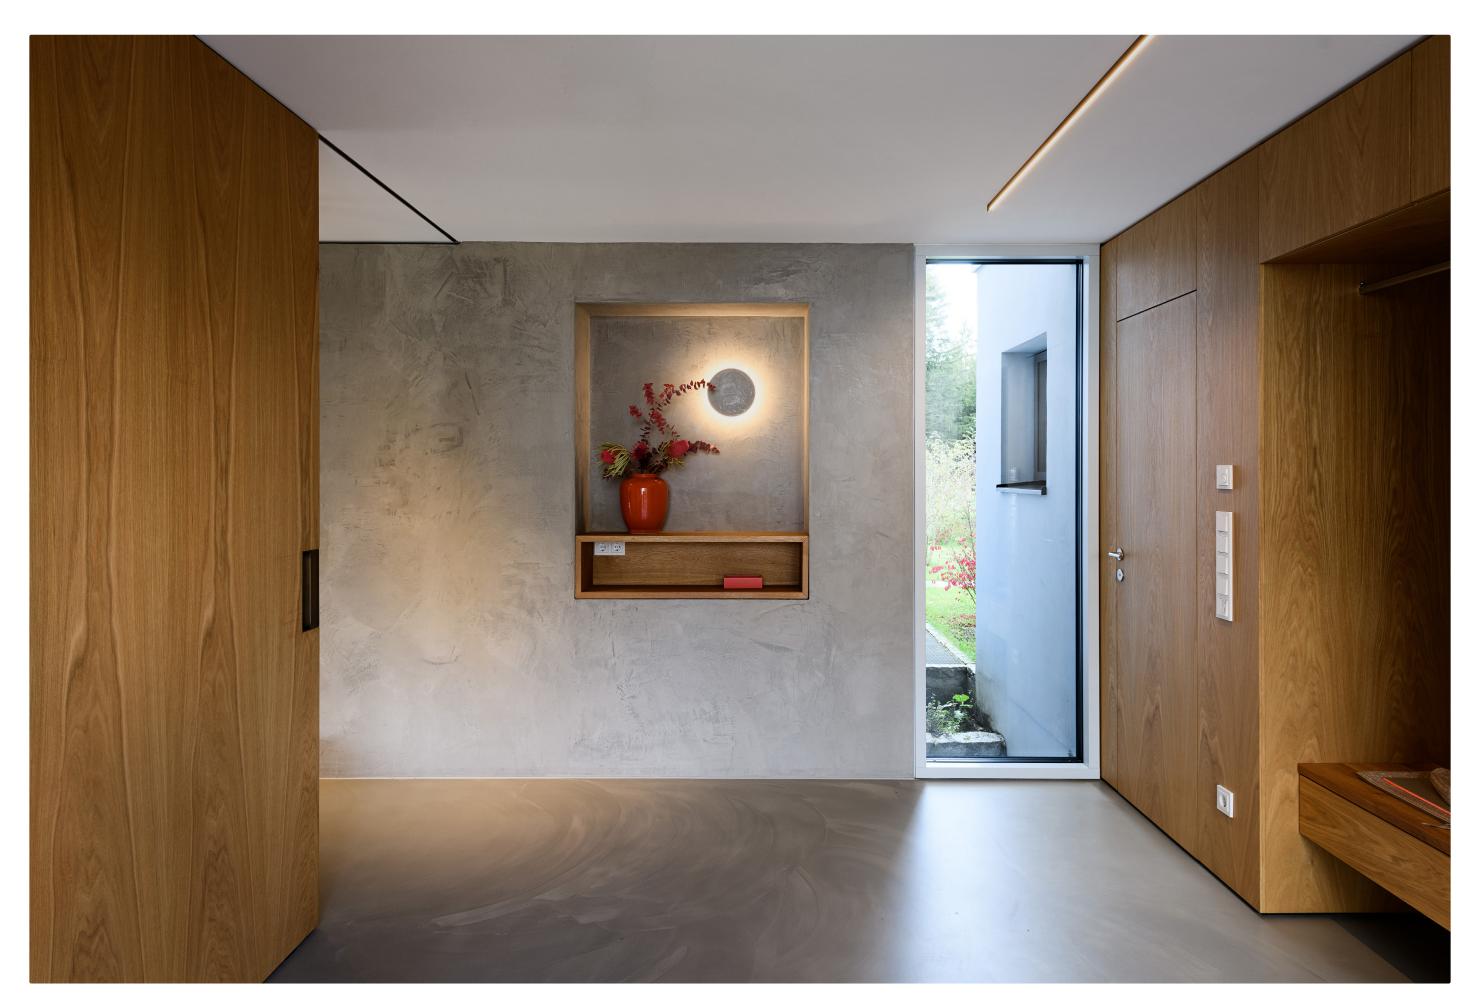

### kreon ceiling luminaires

kreon ceiling luminaires are precision engineered and are meticulously crafted to meet the most exacting standards. These luminaires incorporate premium components and cuttingedge electronics. Our product lineup includes standard black or white paint finishes, with a variety of sizes in both cylindrical and cubic designs to choose from. If you desire alternative colour options, please feel free to inquire about our special request offerings.

68 kreon.com 69 projects catalogue

**Project** Projekt Van B

Location Munich, Germany

**Project** Ten Museum residence

Location Miami, USA

projects catalogue

minimalistic way, which makes their light beam an important part of their design.