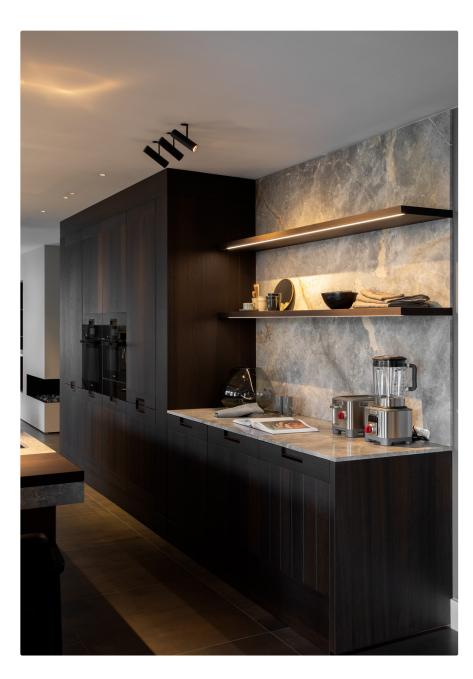

### kreon ceiling luminaires

kreon ceiling luminaires are precision engineered and are meticulously crafted to meet the most exacting standards. These luminaires incorporate premium components and cuttingedge electronics. Our product lineup includes standard black or white paint finishes, with a variety of sizes in both cylindrical and cubic designs to choose from. If you desire alternative colour options, please feel free to inquire about our special request offerings.