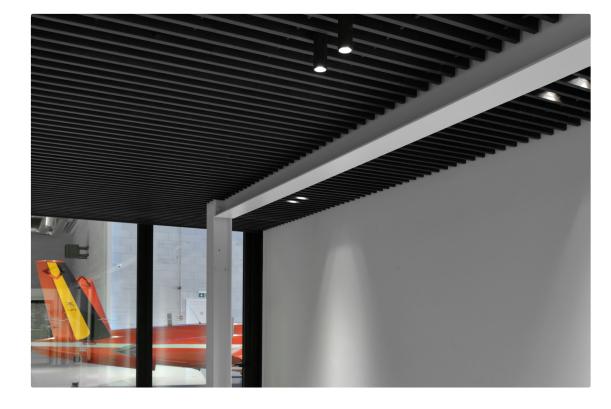

## kreon profile systems

kreon profile systems provide the perfect containment for luminaires. By limiting the apparent disruption to a ceiling that an array of downlights may present, a profile system can add character and architectural unity to a space. All kreon profiles are precision engineered and finished to the highest standards and utilise quality components and electronics. Profiles are available in black and white as standard and are available in various sizes and formats for recessed, surface and pendant mounting.