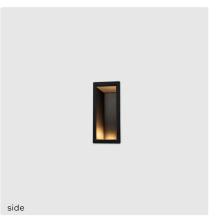

Different wall luminaires perform different functions. The kreon side ranges can be used as floor- or wallwashers. kreon rokko is the ideal outdoor steplight, while dolma creates a strong contrast between light and shade in both indoor

Recessed wall luminaires are often used in a

In comparison to the minimalistic design of recessed wall luminaires, wall-mounted luminaires often have a more decorative design that allows for more flexibility. The kreon erubo and kreon holon wall-mounted luminaires can be rotated and tilted to direct the light in the right direction.

and outdoor locations.

kreon onn-wall is an exception to all those features. This uplighter with a unique optical system, in its pure and simple form, is optimised to project light away from the wall and into the room.