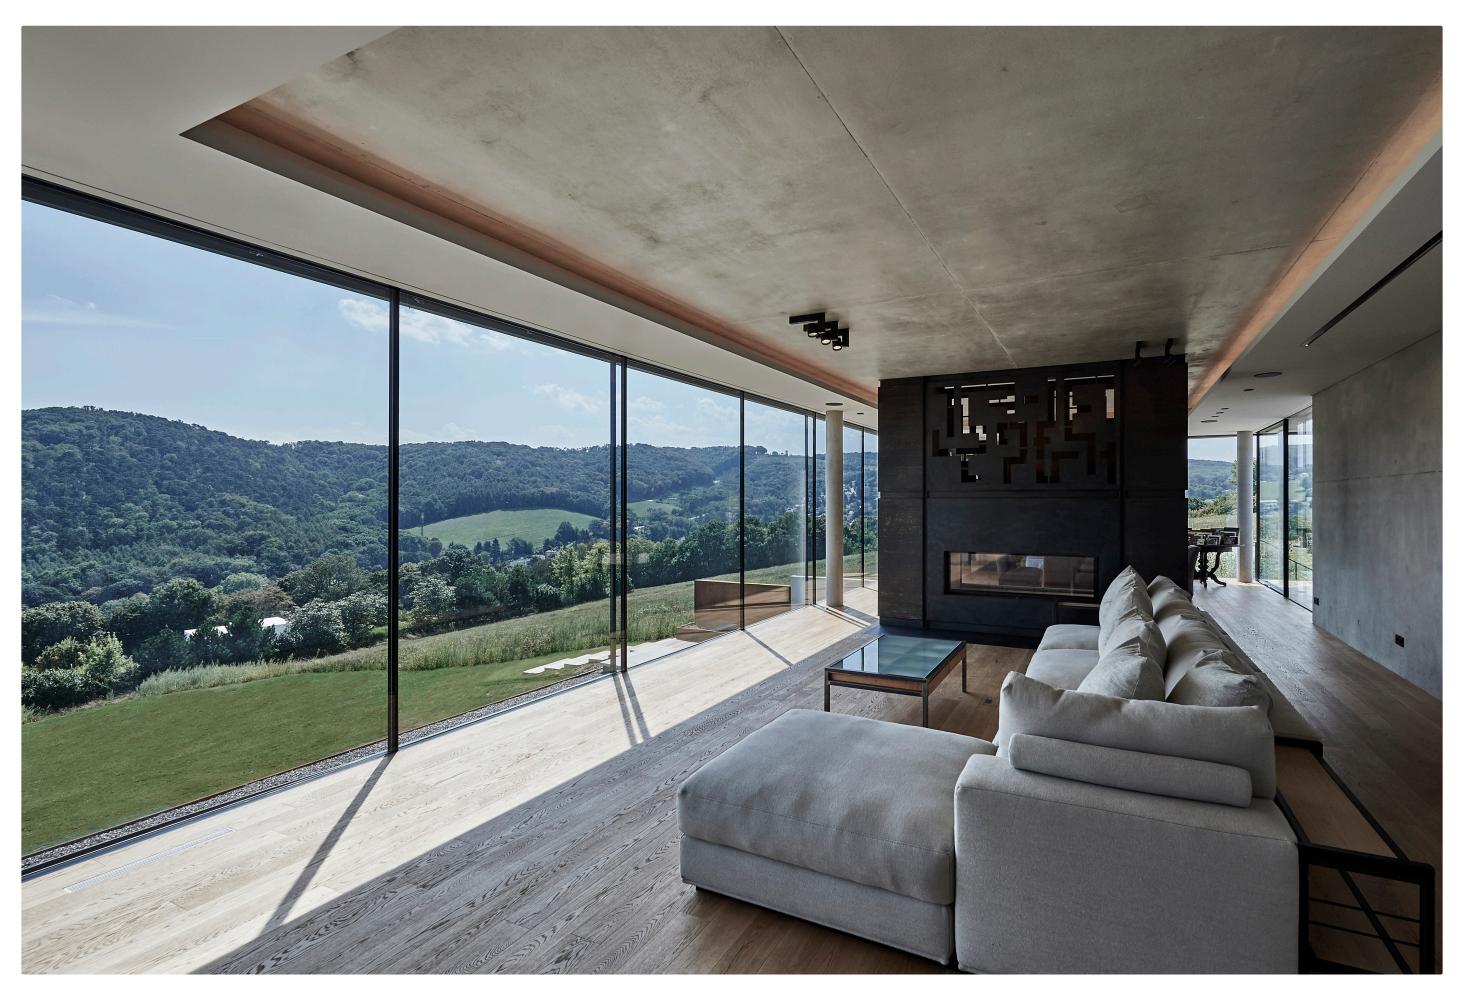

## kreon photo overview

## kreon photo overview

kreon offers a wide range of downlights to suit the most precise and demanding applications. All kreon downlights are precision engineered and finished to the highest standards, and utilise quality components and electronics. All products in the range are available in black or white paint finish as standard. In addition to various recessed downlights series, we also provide standard special finishes, including copper, chrome, gold, and more. These finishes add a touch of uniqueness and elegance to the kreon downlights, allowing customers to personalize and tailor their choices to suit their preferences and design needs. Our downlights are available in five sizes from 40mm up to 165mm visual aperture dimension in both square and circular formats. Options for fixed, directional or wall wash light distributions are available along with a choice of LED colour temperature, lumen output and colour rendering index. Trims can be minimal overlap or invisible plaster-in for optimum integration.