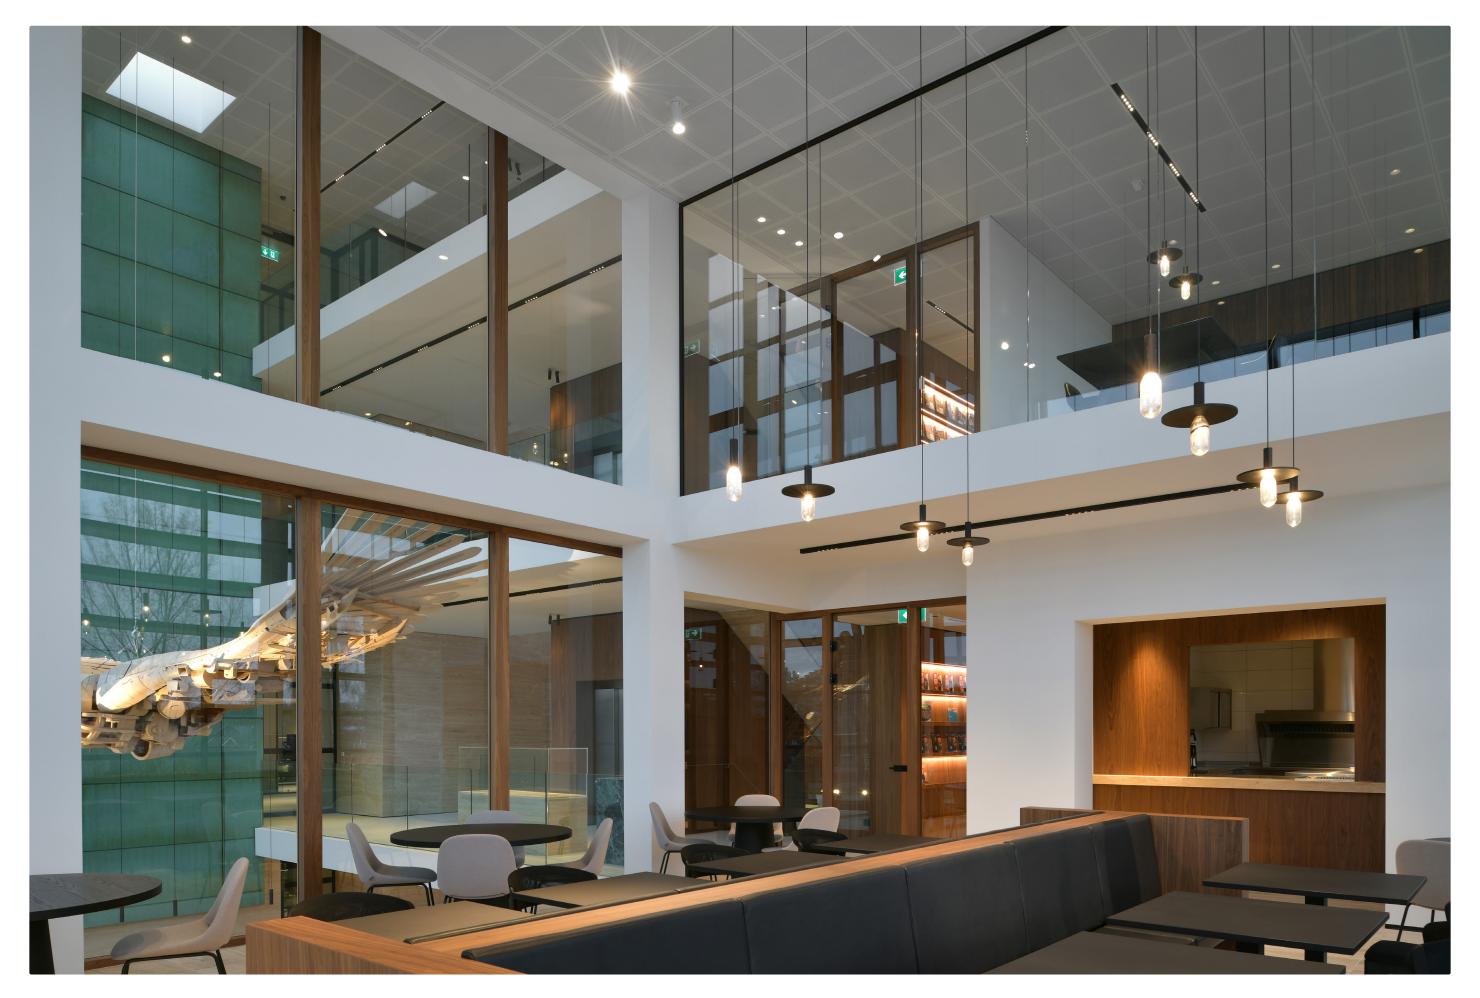

### kreon track systems & projectors

kreon single and track mounted spotlights provide a truly flexible lighting solution for shops, galleries and museums, whereby the lighting scheme can be adjusted and optimised to suit the spacial and display requirements.

Spotlights are offered in black and white finishes

Spotlights are offered in black and white finishes with a range of lumen outputs.

Track profiles are available in recessed, surface mounted or pendant formats.

We offer 3 track systems, a 230v track system, a 48v track system and a 48v track system - deep recessed.

230v track

48v track system

48v track system - deep recessed

266 kreon.com 267 projects catalogue

holon 40 on-track