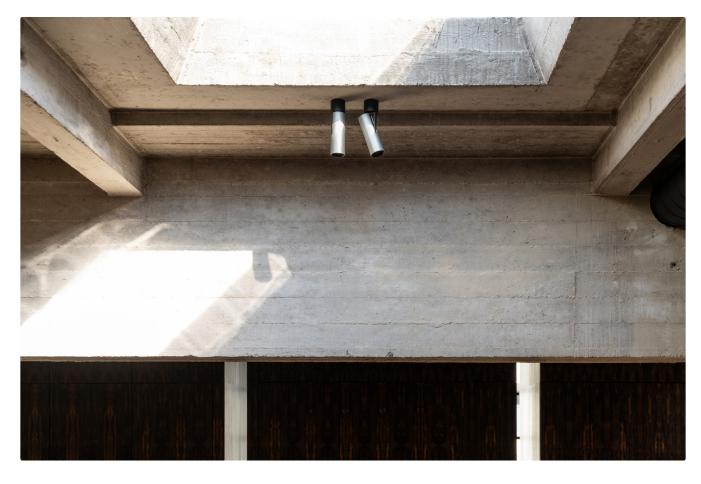

### kreon track systems & projectors

kreon single and track mounted spotlights provide a truly flexible lighting solution for shops, galleries and museums, whereby the lighting scheme can be adjusted and optimised to suit the spacial and display requirements.

Spotlights are offered in black and white finishes

Spotlights are offered in black and white finishes with a range of lumen outputs.

Track profiles are available in recessed, surface mounted or pendant formats.