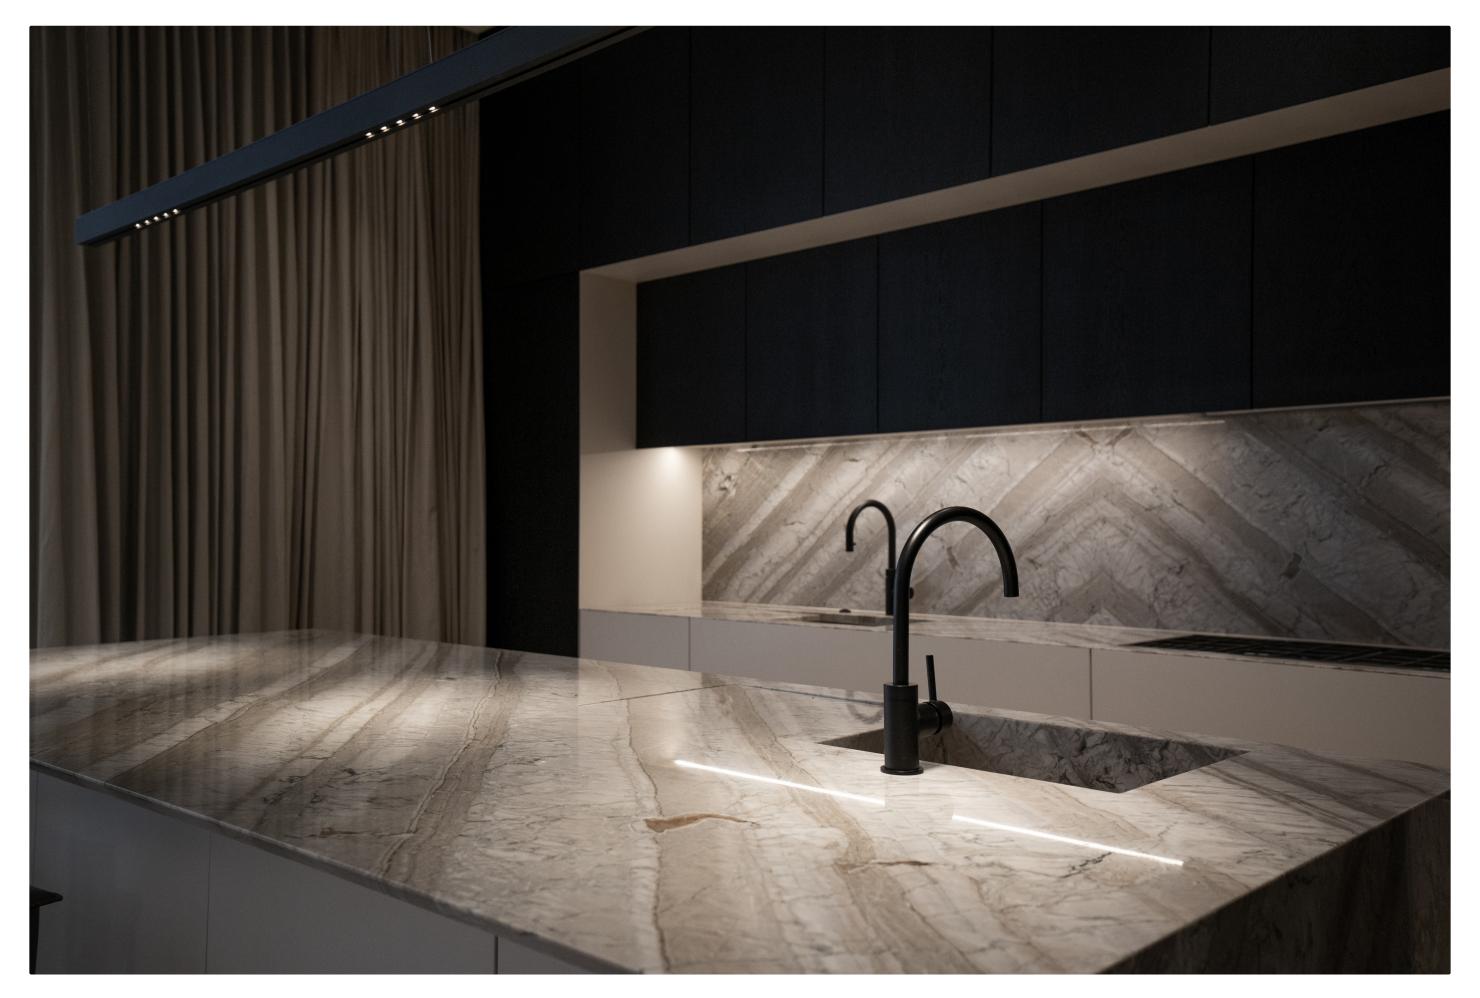

## kreon profile systems

kreon profile systems provide the perfect containment for luminaires. By limiting the apparent disruption to a ceiling that an array of downlights may present, a profile system can add character and architectural unity to a space. All kreon profiles are precision engineered and finished to the highest standards and utilise quality components and electronics. Profiles are available in black and white as standard and are available in various sizes and formats for recessed, surface and pendant mounting.

182 kreon.com 183 projects catalogue

195

**Project** Volker Wessels