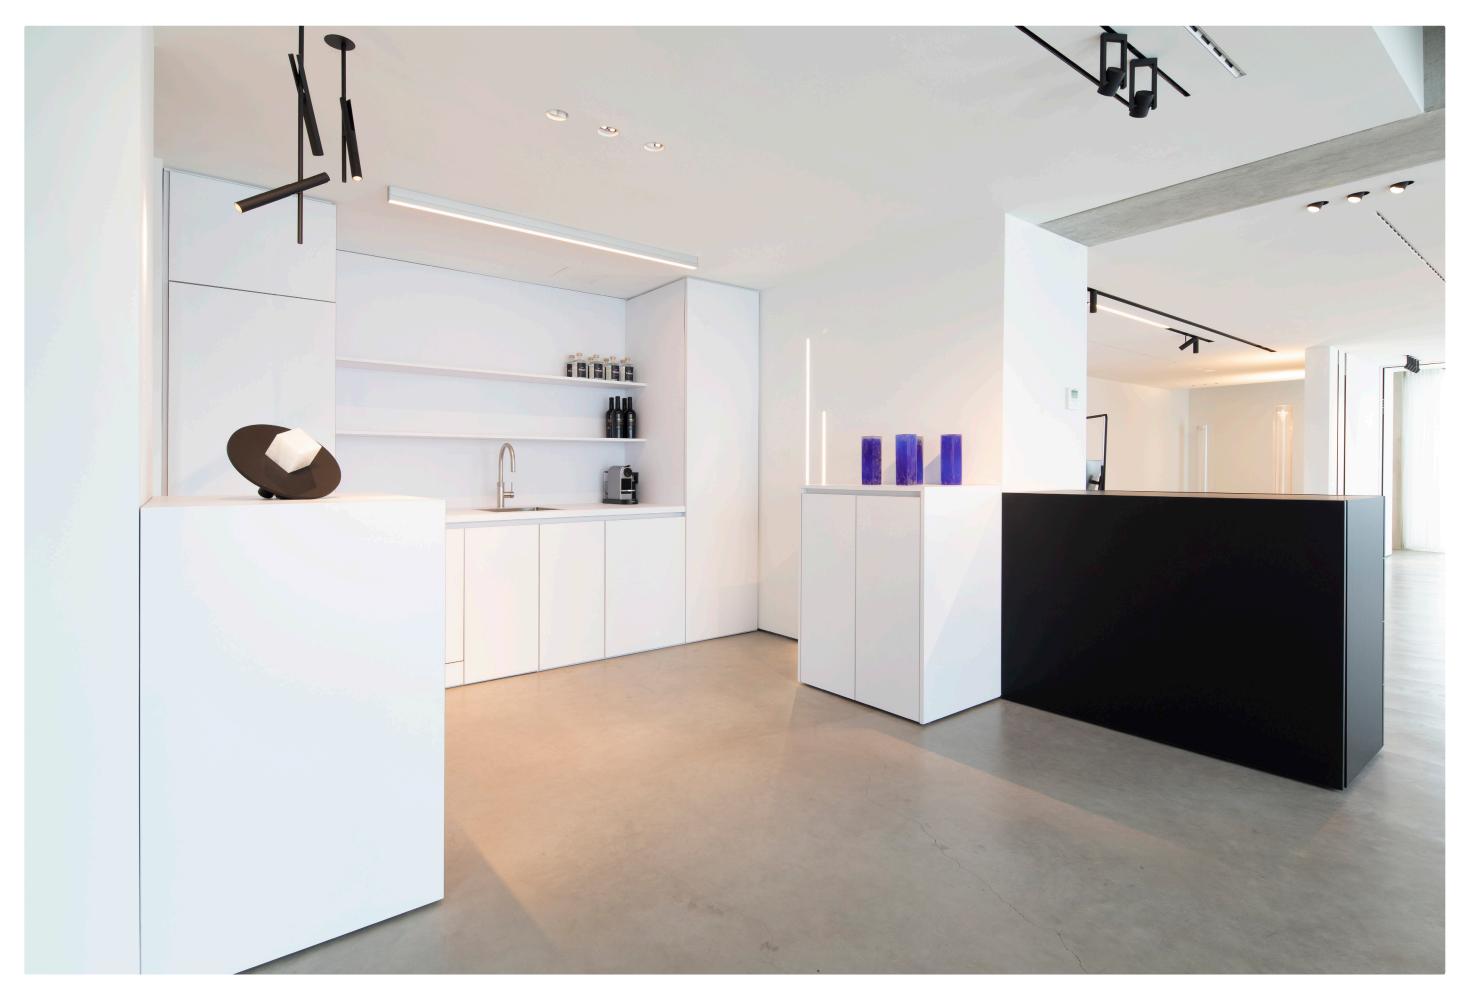

### kreon ceiling luminaires

kreon ceiling luminaires are precision engineered and are meticulously crafted to meet the most exacting standards. These luminaires incorporate premium components and cuttingedge electronics. Our product lineup includes standard black or white paint finishes, with a variety of sizes in both cylindrical and cubic designs to choose from. If you desire alternative colour options, please feel free to inquire about our special request offerings.