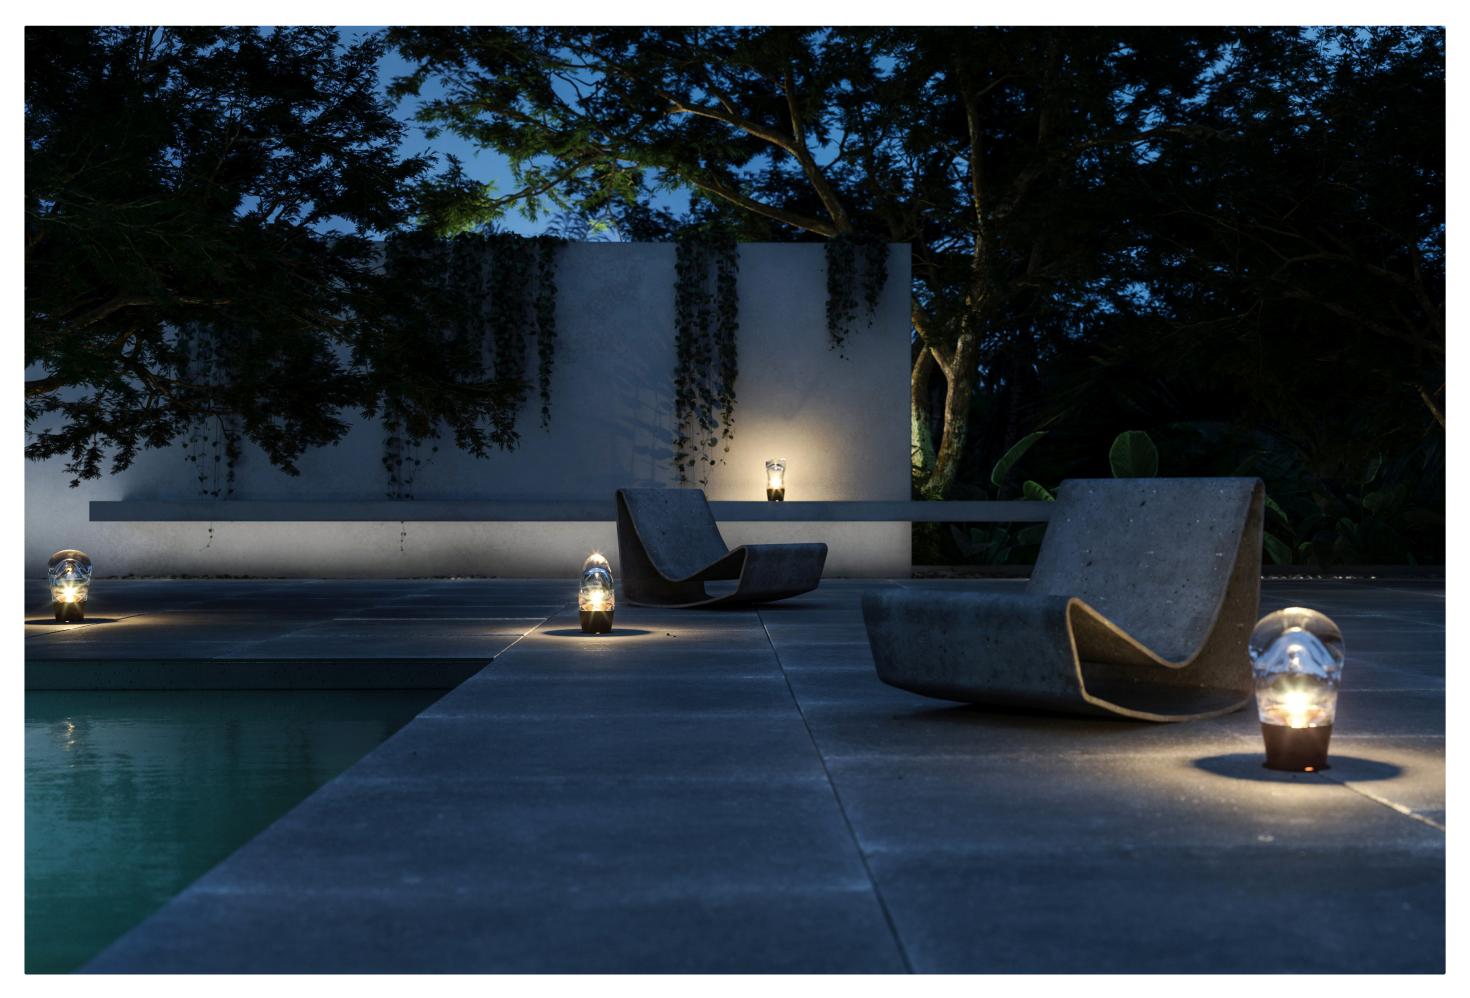

## kreon free standing luminaires

Even contemporary light plans should hold a place for free standing luminaires.

These fixtures can determine the ambience of a room and bring light where no other light sources are available.

Free standing fixtures and table lights are often of a more decorative kind and more susceptible to trends, colours and materials, evolving together with the decor of an interior. They serve more as a design object than as a luminaire. Such design classics can add value to the interior both by their shape as well as their light image.

However, this is not necessarily always the case. An uplighter near a houseplant can create a brilliant atmosphere without being dominantly present in the room.

172 kreon.com 173 projects catalogue

kreon free standing luminaires