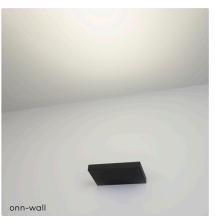

and outdoor locations.

kreon onn-wall is an exception to all those features. This uplighter with a unique optical system, in its pure and simple form, is optimised to project light away from the wall and into the room.