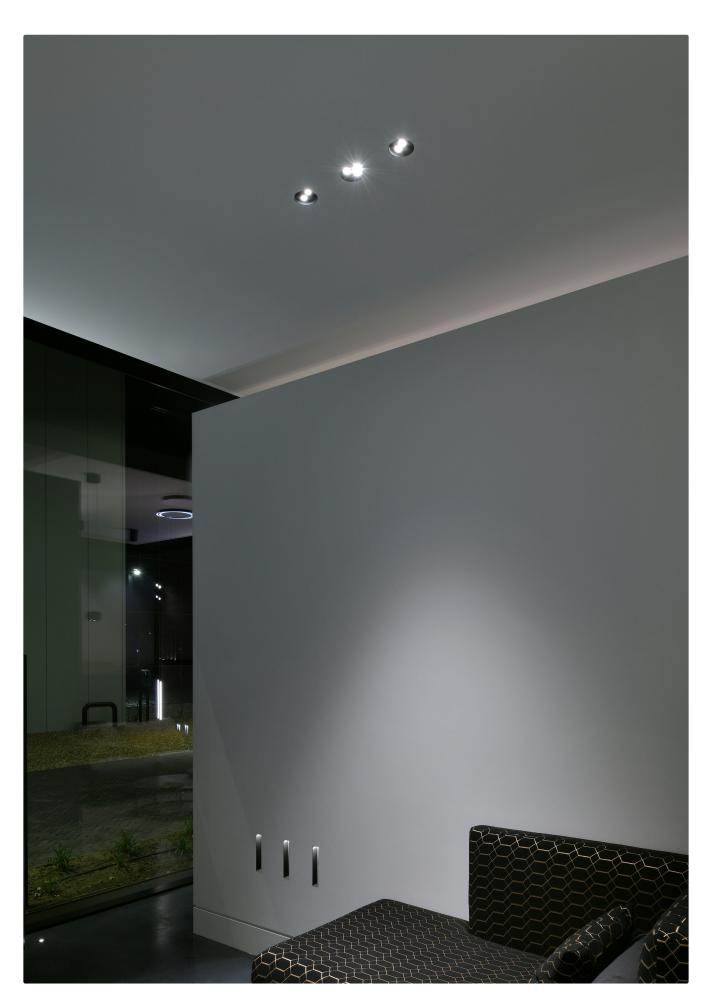

## kreon photo overview

kreon offers a wide range of downlights to suit the most precise and demanding applications. All kreon downlights are precision engineered and finished to the highest standards, and utilise quality components and electronics. All products in the range are available in black or white paint finish as standard. In addition to various recessed downlights series, we also provide standard special finishes, including copper, chrome, gold, and more. These finishes add a touch of uniqueness and elegance to the kreon downlights, allowing customers to personalize and tailor their choices to suit their preferences and design needs. Our downlights are available in five sizes from 40mm up to 165mm visual aperture dimension in both square and circular formats. Options for fixed, directional or wall wash light distributions are available along with a choice of LED colour temperature, lumen output and colour rendering index. Trims can be minimal overlap or invisible plaster-in for optimum integration.

### kreon ceiling luminaires

kreon ceiling luminaires are precision engineered and are meticulously crafted to meet the most exacting standards. These luminaires incorporate premium components and cuttingedge electronics. Our product lineup includes standard black or white paint finishes, with a variety of sizes in both cylindrical and cubic designs to choose from. If you desire alternative colour options, please feel free to inquire about our special request offerings.