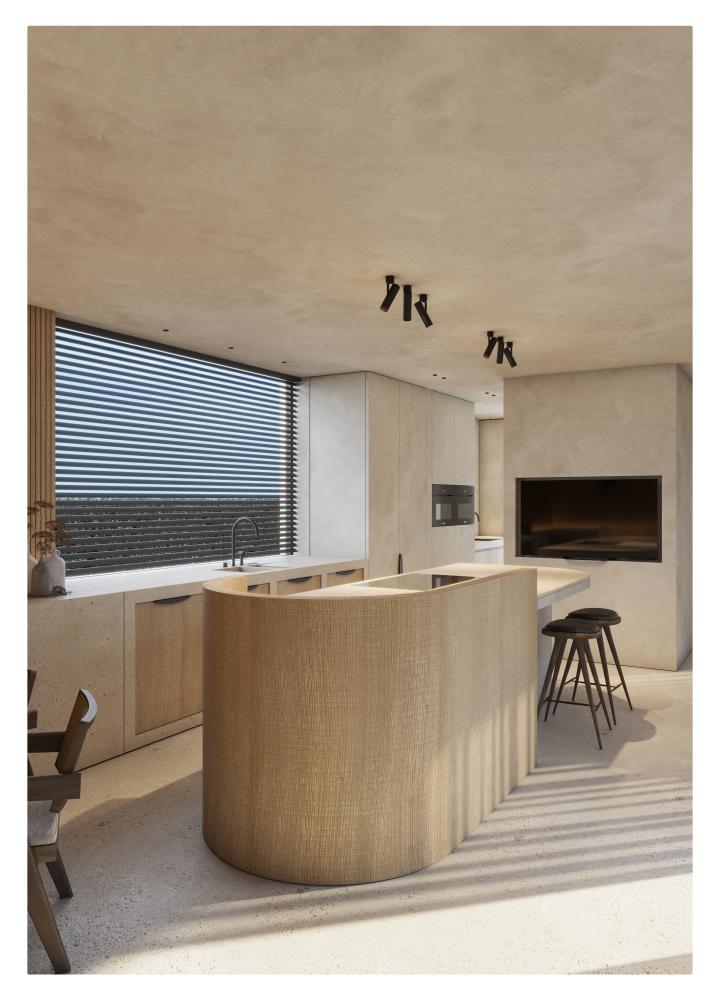

## kreon photo overview

kreon offers a wide range of downlights to suit the most precise and demanding applications. All kreon downlights are precision engineered and finished to the highest standards, and utilise quality components and electronics. All products in the range are available in black or white paint finish as standard. In addition to various recessed downlights series, we also provide standard special finishes, including copper, chrome, gold, and more. These finishes add a touch of uniqueness and elegance to the kreon downlights, allowing customers to personalize and tailor their choices to suit their preferences and design needs. Our downlights are available in five sizes from 40mm up to 165mm visual aperture dimension in both square and circular formats. Options for fixed, directional or wall wash light distributions are available along with a choice of LED colour temperature, lumen output and colour rendering index. Trims can be minimal overlap or invisible plaster-in for optimum integration.

### kreon ceiling luminaires

kreon ceiling luminaires are precision engineered and are meticulously crafted to meet the most exacting standards. These luminaires incorporate premium components and cuttingedge electronics. Our product lineup includes standard black or white paint finishes, with a variety of sizes in both cylindrical and cubic designs to choose from. If you desire alternative colour options, please feel free to inquire about our special request offerings.