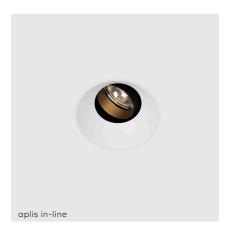

## kreon photo overview

kreon offers a wide range of downlights to suit the most precise and demanding applications. All kreon downlights are precision engineered and finished to the highest standards, and utilise quality components and electronics. All products in the range are available in black or white paint finish as standard. In addition to various recessed downlights series, we also provide standard special finishes, including copper, chrome, gold, and more. These finishes add a touch of uniqueness and elegance to the kreon downlights, allowing customers to personalize and tailor their choices to suit their preferences and design needs. Our downlights are available in five sizes from 40mm up to 165mm visual aperture dimension in both square and circular formats. Options for fixed, directional or wall wash light distributions are available along with a choice of LED colour temperature, lumen output and colour rendering index. Trims can be minimal overlap or invisible plaster-in for optimum integration.