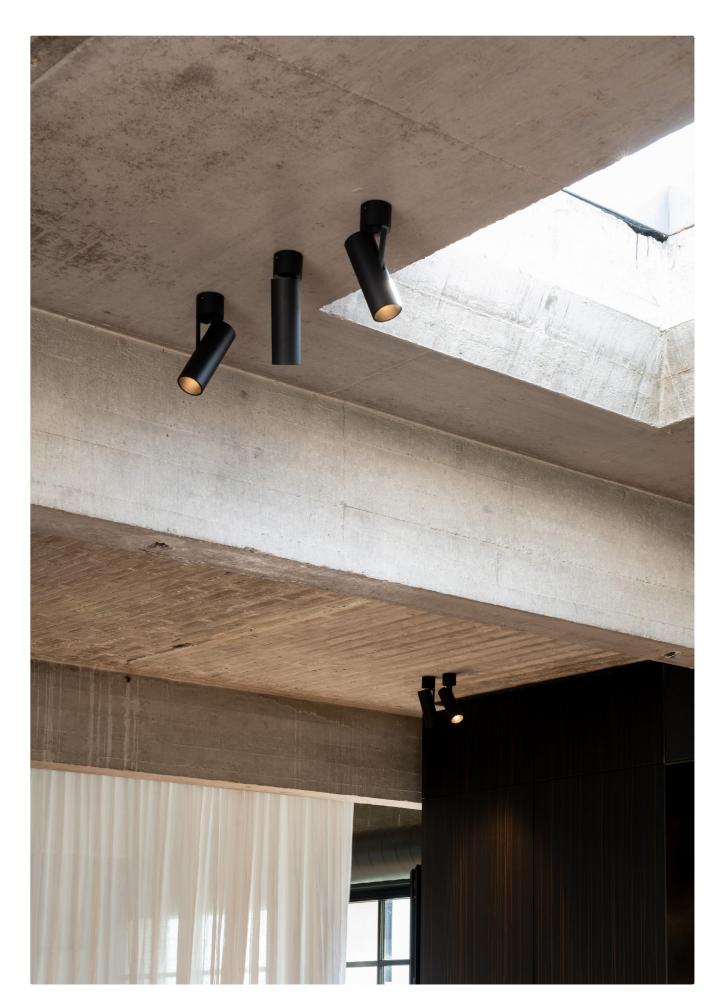

### kreon track systems & projectors

kreon single and track mounted spotlights provide a truly flexible lighting solution for shops, galleries and museums, whereby the lighting scheme can be adjusted and optimised to suit the spacial and display requirements.

Spotlights are offered in black and white finishes

Spotlights are offered in black and white finishes with a range of lumen outputs.

Track profiles are available in recessed, surface mounted or pendant formats.

We offer 3 track systems, a 230v track system, a 48v track system and a 48v track system - deep recessed.

230v track

48v track system

48v track system - deep recessed

266 kreon.com 267 projects catalogue

holon 40 on-track