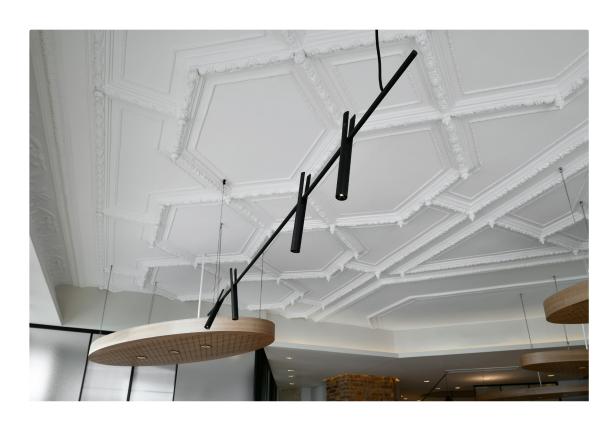

#### kreon pendant luminaires

kreon pendant luminaires provide focus by bringing the illuminant closer to the task area. When the intent is to provide an intimate pool of light over a table or object, a pendant light can be positioned even lower so that a dramatic contrast will be created by the constraints of the illuminated area. kreon pendants are available in various formats and finishes to suit many applications.

130 kreon.com 131 projects catalogue

**Project** private residence

Location Bellagio, Italy

**Project** private residence

**Location** Switzerland

kreon

kreon

kreon

pendant luminaires