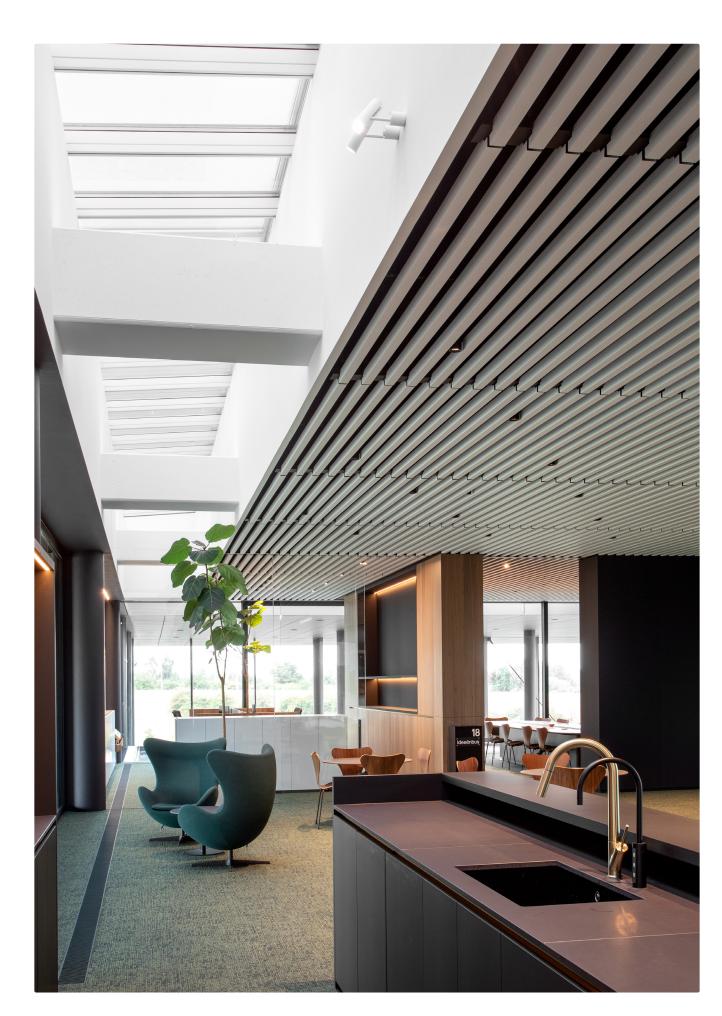

## kreon profile systems

kreon profile systems provide the perfect containment for luminaires. By limiting the apparent disruption to a ceiling that an array of downlights may present, a profile system can add character and architectural unity to a space. All kreon profiles are precision engineered and finished to the highest standards and utilise quality components and electronics. Profiles are available in black and white as standard and are available in various sizes and formats for recessed, surface and pendant mounting.

182 kreon.com 183 projects catalogue

195

**Project** Volker Wessels