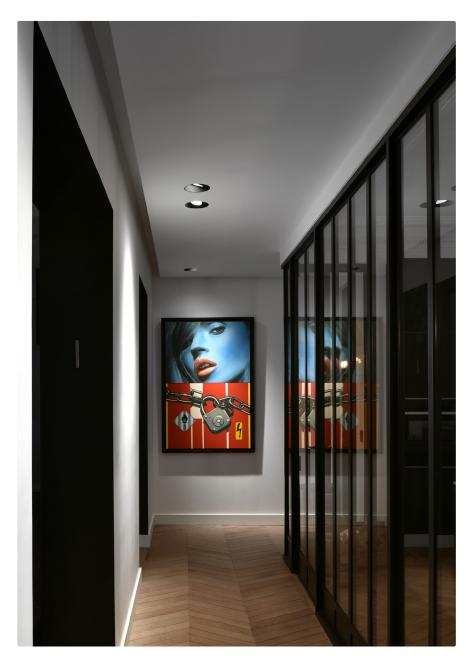

## kreon photo overview

kreon offers a wide range of downlights to suit the most precise and demanding applications. All kreon downlights are precision engineered and finished to the highest standards, and utilise quality components and electronics. All products in the range are available in black or white paint finish as standard. In addition to various recessed downlights series, we also provide standard special finishes, including copper, chrome, gold, and more. These finishes add a touch of uniqueness and elegance to the kreon downlights, allowing customers to personalize and tailor their choices to suit their preferences and design needs. Our downlights are available in five sizes from 40mm up to 165mm visual aperture dimension in both square and circular formats. Options for fixed, directional or wall wash light distributions are available along with a choice of LED colour temperature, lumen output and colour rendering index. Trims can be minimal overlap or invisible plaster-in for optimum integration.

### kreon ceiling luminaires

kreon ceiling luminaires are precision engineered and are meticulously crafted to meet the most exacting standards. These luminaires incorporate premium components and cuttingedge electronics. Our product lineup includes standard black or white paint finishes, with a variety of sizes in both cylindrical and cubic designs to choose from. If you desire alternative colour options, please feel free to inquire about our special request offerings.