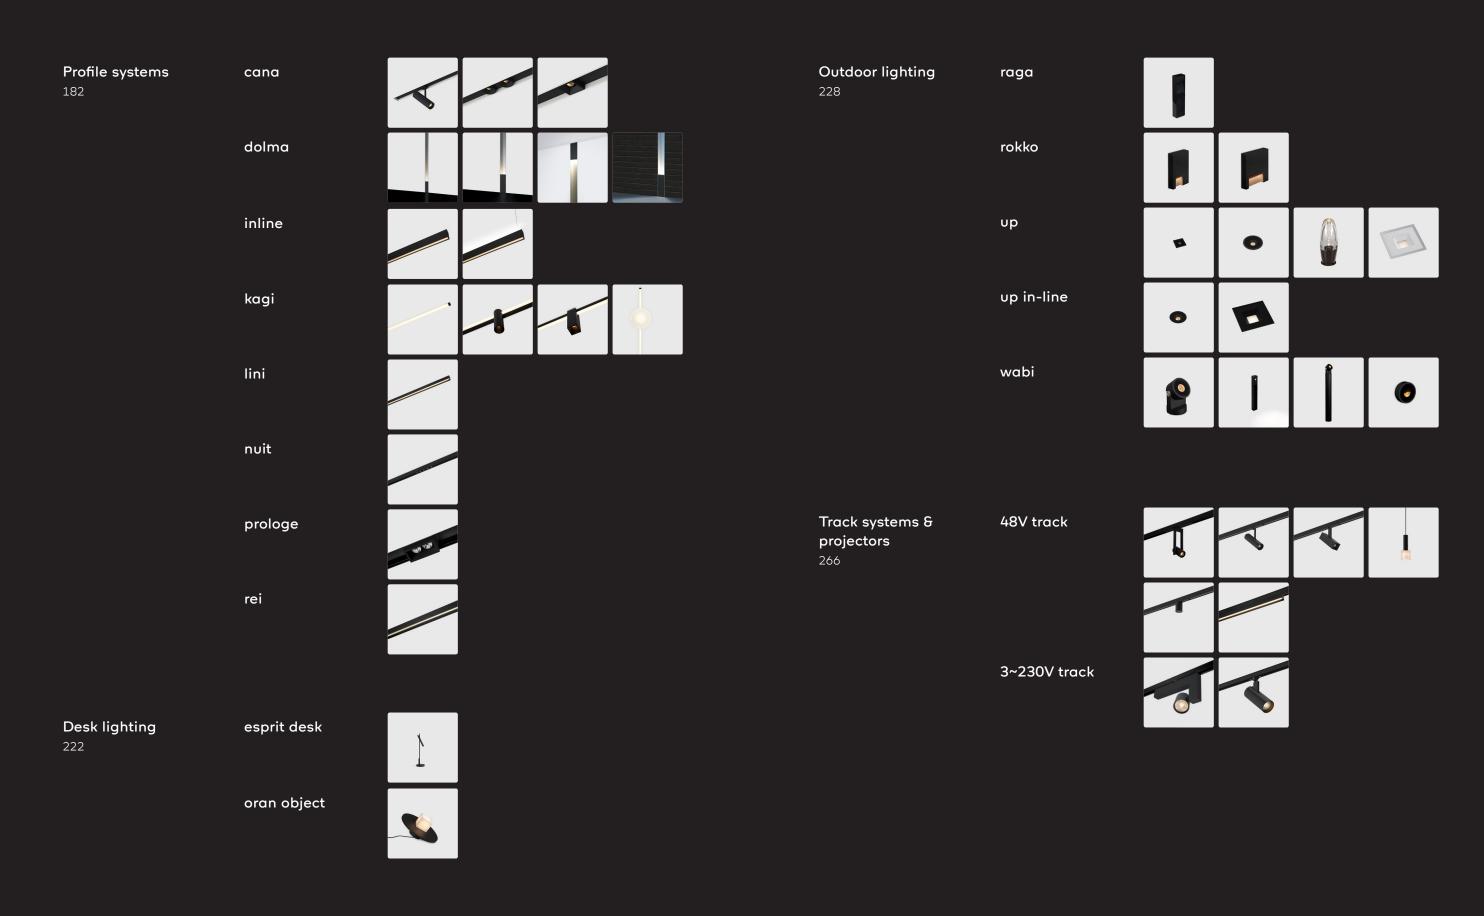

## kreon profile systems

kreon profile systems provide the perfect containment for luminaires. By limiting the apparent disruption to a ceiling that an array of downlights may present, a profile system can add character and architectural unity to a space. All kreon profiles are precision engineered and finished to the highest standards and utilise quality components and electronics. Profiles are available in black and white as standard and are available in various sizes and formats for recessed, surface and pendant mounting.

### kreon table & desk lights

The main purpose of a desk light is to provide focused additional light to the workspace, without having a distracting effect on the person sitting at the desk. Therefore, the ideal light source for a desk light is covered with a diffuser, providing sufficient light output, but preventing a disturbing direct view and glare of the light. The use of an LED light source with diffusers allows the light to highlight the area in a broader and more gradual way. The height of the light position is the most important feature of a well-designed desk light. It should be adjustable to fit the needs of the user.

# kreon table & desk lights

A well-designed outdoor plan combines both functional lighting, steplights and wall grazers, with ambient lighting.

kreon outdoor fittings focus on uses within the perimeter of the house and aims to bring the outdoor world indoors. An illuminated garden strengthens the sense of space from the live indoors to the outside world, by creating the possibility to look beyond the windowframe darkened by nightfall. Within this darkness, the light unveils a new play of light and dark. With the use of the right direction spot, a work of art can be subtly illuminated to reinforce the overall picture of the garden. A LED-line can amplify the architectural lines of a modern garden, providing a visual lightline more than the full illumination of the garden. A tree, near the terrace, lit by an uplighter, uses the canopy as a reflection surface, scattering the light into a atmospheric glow.

### kreon track systems & projectors

kreon single and track mounted spotlights provide a truly flexible lighting solution for shops, galleries and museums, whereby the lighting scheme can be adjusted and optimised to suit the spacial and display requirements.

Spotlights are offered in black and white finishes

Spotlights are offered in black and white finishes with a range of lumen outputs.

Track profiles are available in recessed, surface mounted or pendant formats.

We offer 3 track systems, a 230v track system, a 48v track system and a 48v track system - deep recessed.

230v track

48v track system

48v track system - deep recessed

266 kreon.com 267 projects catalogue

holon 40 on-track