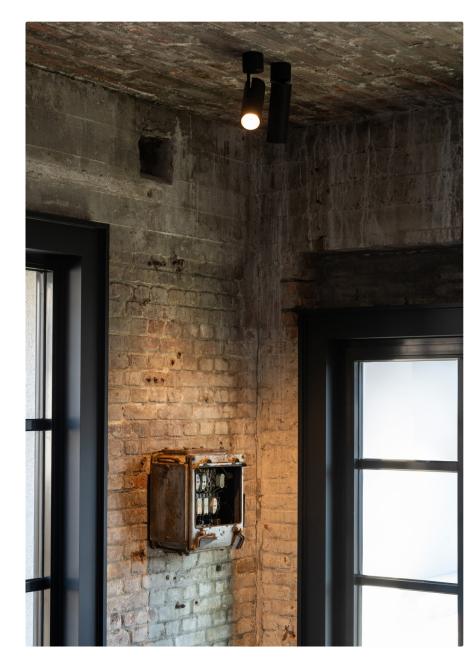

#### kreon holon 60

kreon holon is a range of surface mounted, recessed mounted, track mounted and pendant cylindrical downlights characterised by its compact form and deep set LED position. The range now becomes available with a diameter of 60mm, filling the gap between the already existing kreon holon dimensions.

With a choice of fixed or directional units, kreon holon 60 can provide a discreet yet functional solution to general or accent lighting within architecture.

kreon holon 60 deco is the latest addition to the kreon holon 60 family.

With its matte acrylic glass terminal, this beauty creates a soft, subtle 360° halo effect, casting a diffused ambient light.

kreon.com 7 projects catalogue