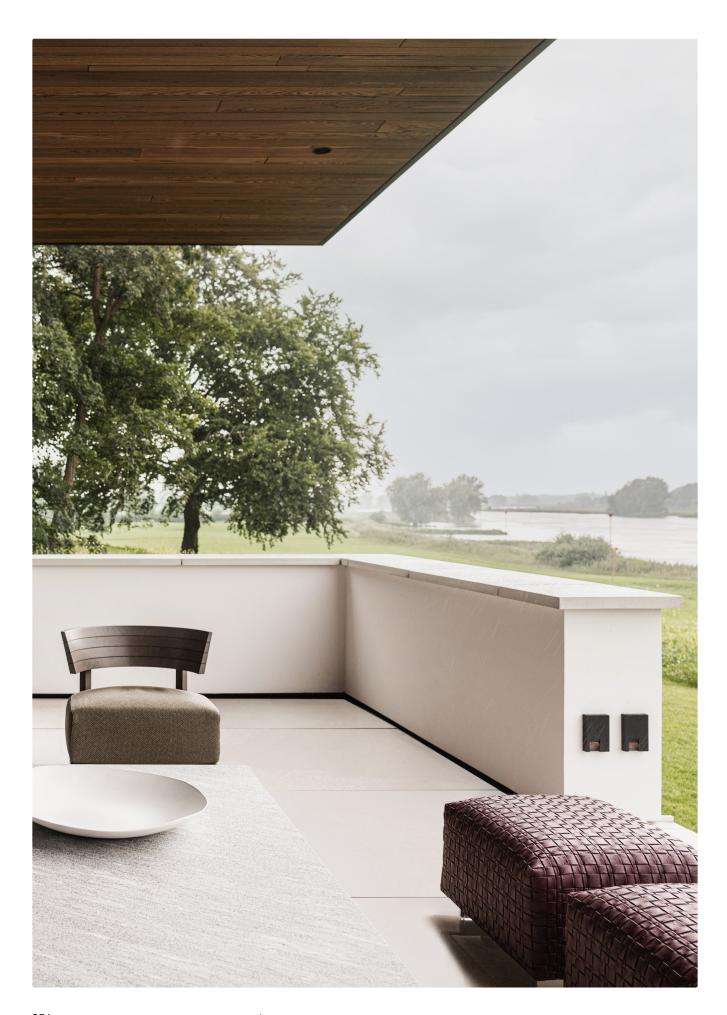

#### kreon pendant luminaires

kreon pendant luminaires provide focus by bringing the illuminant closer to the task area. When the intent is to provide an intimate pool of light over a table or object, a pendant light can be positioned even lower so that a dramatic contrast will be created by the constraints of the illuminated area. kreon pendants are available in various formats and finishes to suit many applications.

### kreon table & desk lights

The main purpose of a desk light is to provide focused additional light to the workspace, without having a distracting effect on the person sitting at the desk. Therefore, the ideal light source for a desk light is covered with a diffuser, providing sufficient light output, but preventing a disturbing direct view and glare of the light. The use of an LED light source with diffusers allows the light to highlight the area in a broader and more gradual way. The height of the light position is the most important feature of a well-designed desk light. It should be adjustable to fit the needs of the user.