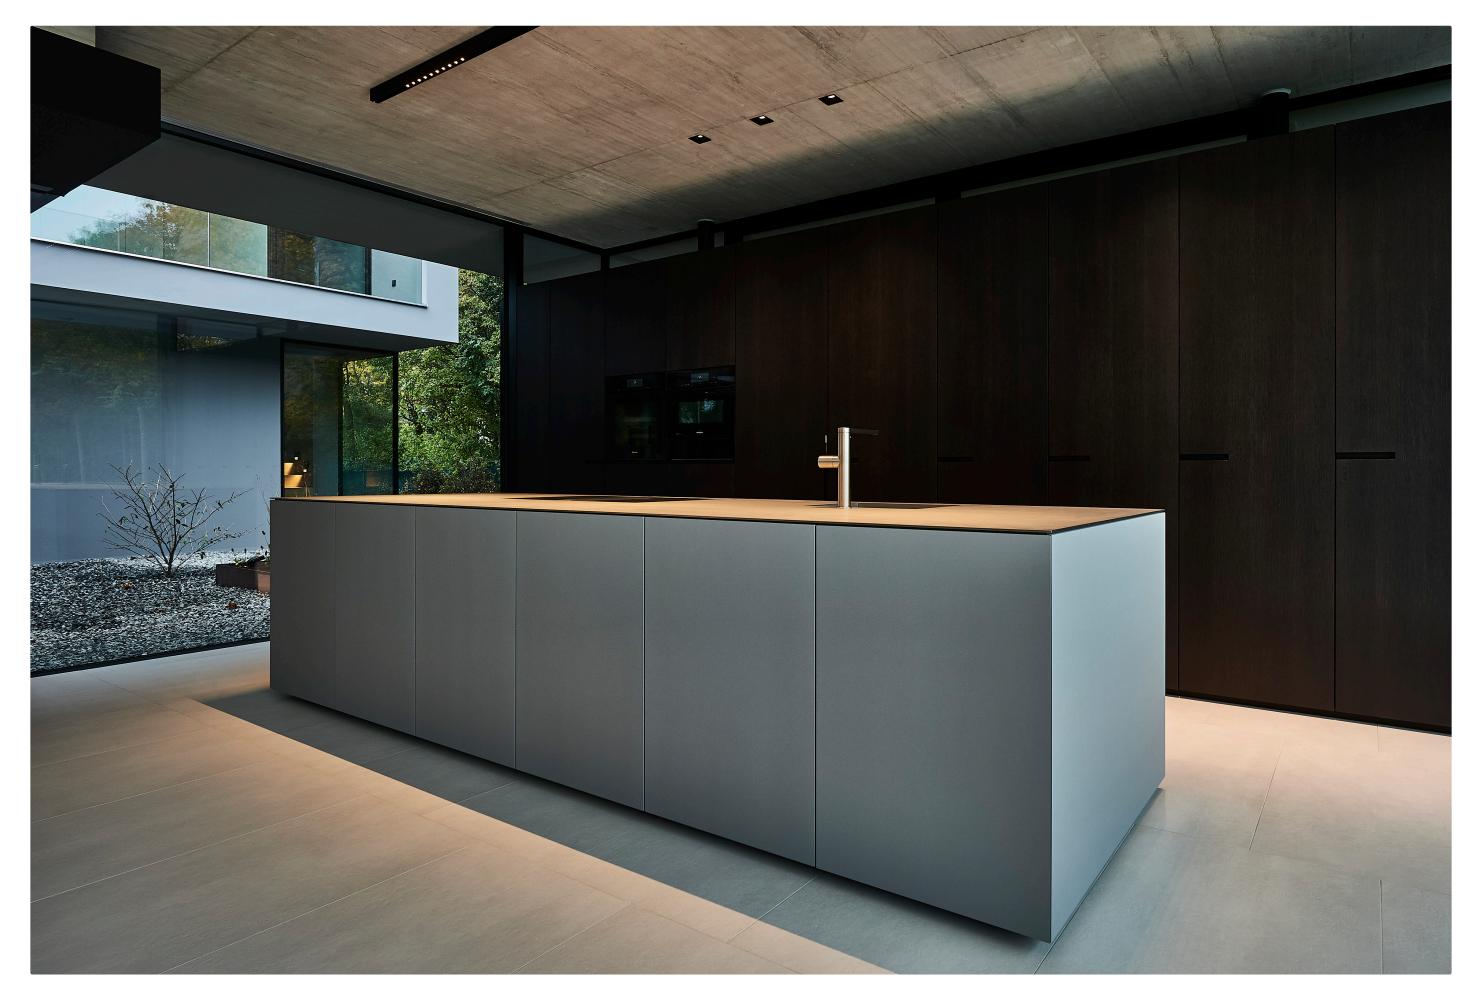

## kreon profile systems

kreon profile systems provide the perfect containment for luminaires. By limiting the apparent disruption to a ceiling that an array of downlights may present, a profile system can add character and architectural unity to a space. All kreon profiles are precision engineered and finished to the highest standards and utilise quality components and electronics. Profiles are available in black and white as standard and are available in various sizes and formats for recessed, surface and pendant mounting.