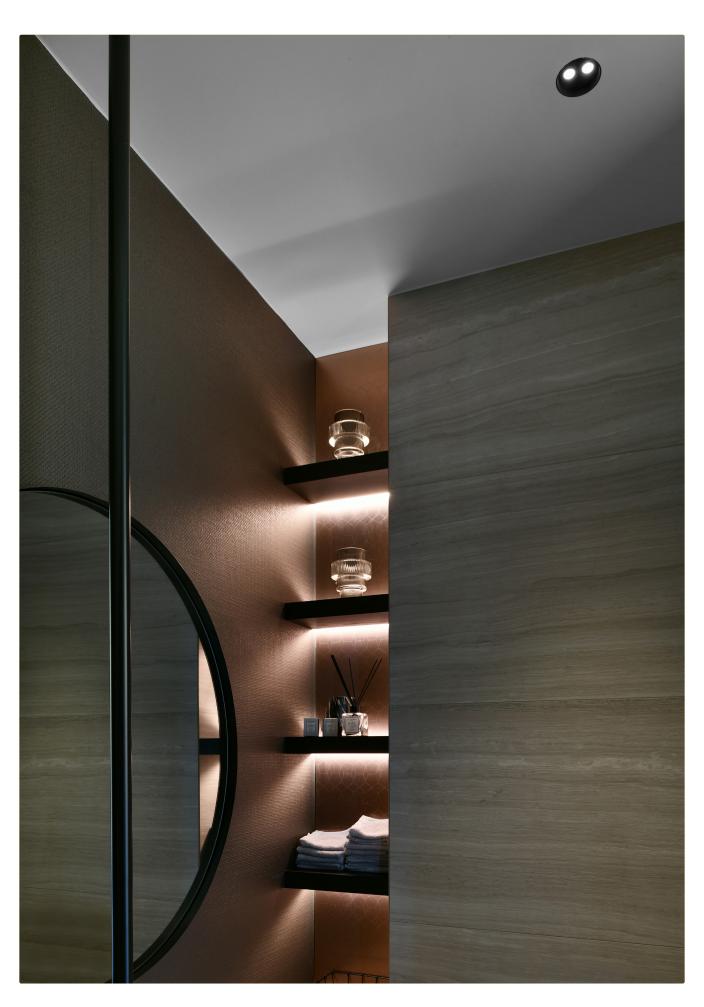

## kreon photo overview

kreon offers a wide range of downlights to suit the most precise and demanding applications. All kreon downlights are precision engineered and finished to the highest standards, and utilise quality components and electronics. All products in the range are available in black or white paint finish as standard. In addition to various recessed downlights series, we also provide standard special finishes, including copper, chrome, gold, and more. These finishes add a touch of uniqueness and elegance to the kreon downlights, allowing customers to personalize and tailor their choices to suit their preferences and design needs. Our downlights are available in five sizes from 40mm up to 165mm visual aperture dimension in both square and circular formats. Options for fixed, directional or wall wash light distributions are available along with a choice of LED colour temperature, lumen output and colour rendering index. Trims can be minimal overlap or invisible plaster-in for optimum integration.

### kreon ceiling luminaires

kreon ceiling luminaires are precision engineered and are meticulously crafted to meet the most exacting standards. These luminaires incorporate premium components and cuttingedge electronics. Our product lineup includes standard black or white paint finishes, with a variety of sizes in both cylindrical and cubic designs to choose from. If you desire alternative colour options, please feel free to inquire about our special request offerings.