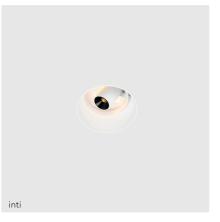

#### kreon inti

kreon inti is a fully recessed downlight with a refined patented optical system. kreon inti is available as a fixed downlight or as a directional spotlight.

The unique combination of a diffused downlight with a directional projector make kreon inti a two-in-one recessed ceiling luminaire