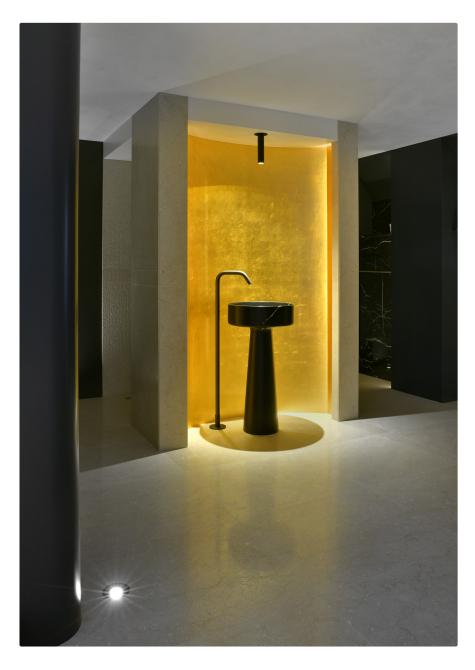

#### kreon pendant luminaires

kreon pendant luminaires provide focus by bringing the illuminant closer to the task area. When the intent is to provide an intimate pool of light over a table or object, a pendant light can be positioned even lower so that a dramatic contrast will be created by the constraints of the illuminated area. kreon pendants are available in various formats and finishes to suit many applications.

pendant luminaires