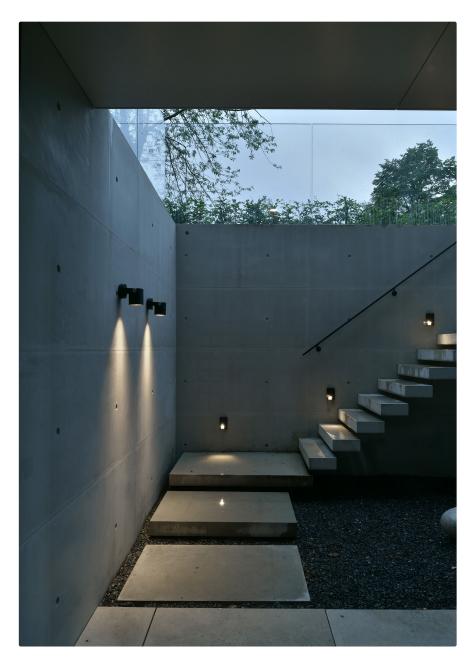

## kreon recessed floor luminaires

Uplighters are the perfect illumination to enhance orientation, but are also suitable to highlight a wall, as an alternative to a ceiling downlight. Furthermore, they can be used to create indirect illumination by letting the light bounce of surfaces such as walls or ceilings.

A professional lightplan should always hold a combination of luminaire types and search for a balance between downlights, wall lights and uplights.

By providing illumination from below, floor luminaires can strengthen the architectural lines already existing in a building.

projects catalogue

160 kreon.com

**Project** Station House

Location Londen, UK

recessed floor luminaires