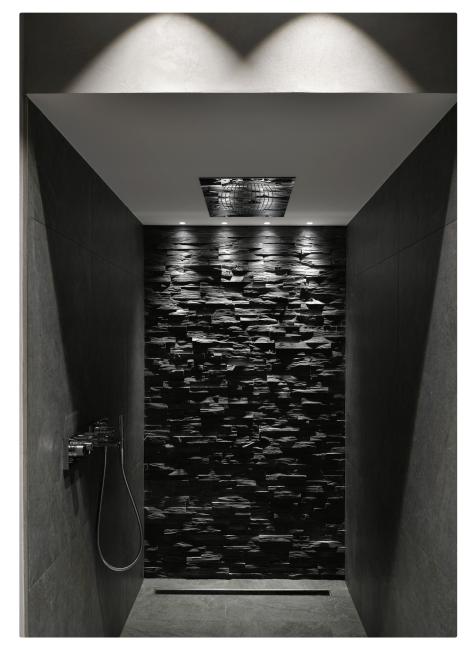

### kreon ceiling luminaires

kreon ceiling luminaires are precision engineered and are meticulously crafted to meet the most exacting standards. These luminaires incorporate premium components and cuttingedge electronics. Our product lineup includes standard black or white paint finishes, with a variety of sizes in both cylindrical and cubic designs to choose from. If you desire alternative colour options, please feel free to inquire about our special request offerings.