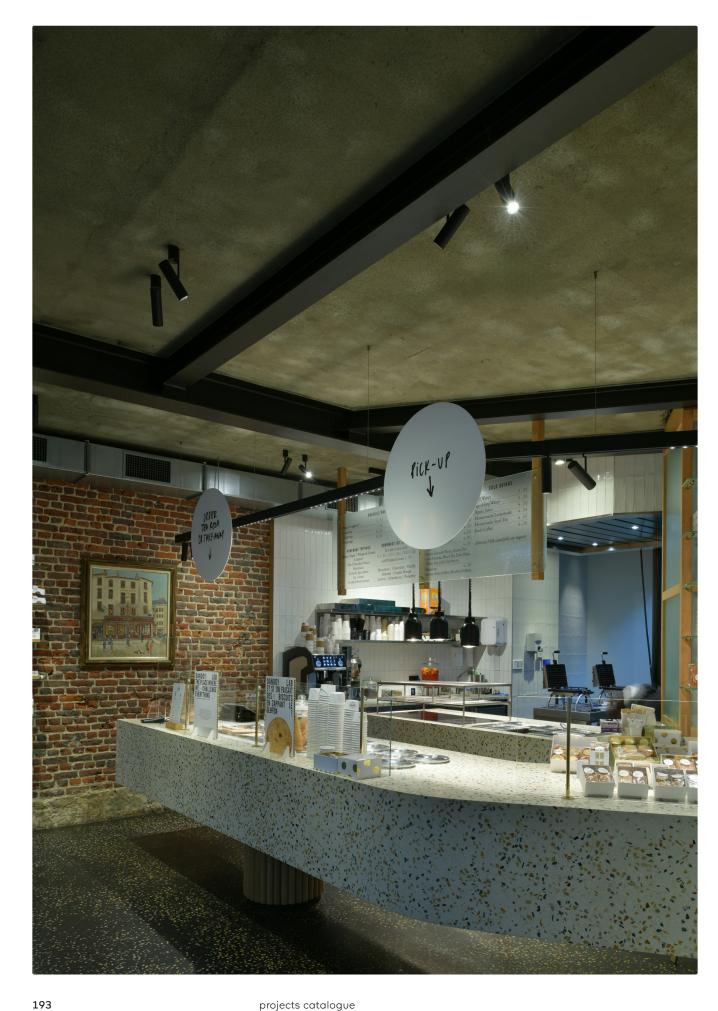

### kreon track systems & projectors

kreon single and track mounted spotlights provide a truly flexible lighting solution for shops, galleries and museums, whereby the lighting scheme can be adjusted and optimised to suit the spacial and display requirements.

Spotlights are offered in black and white finishes

Spotlights are offered in black and white finishes with a range of lumen outputs.

Track profiles are available in recessed, surface mounted or pendant formats.

We offer 3 track systems, a 230v track system, a 48v track system and a 48v track system - deep recessed.

230v track

48v track system

48v track system - deep recessed

266 kreon.com 267 projects catalogue

holon 40 on-track