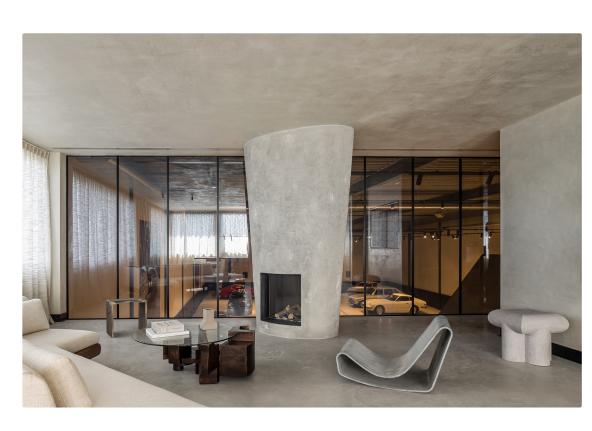

In the pages that follow, we proudly present a handpicked selection of finished projects from across the globe, showcasing the remarkable synergy between form and function achieved through kreon's lighting solutions. Each project is a testament to our commitment to pushing the boundaries of design and innovation in the world of lighting.

## kreon photo overview

kreon offers a wide range of downlights to suit the most precise and demanding applications. All kreon downlights are precision engineered and finished to the highest standards, and utilise quality components and electronics. All products in the range are available in black or white paint finish as standard. In addition to various recessed downlights series, we also provide standard special finishes, including copper, chrome, gold, and more. These finishes add a touch of uniqueness and elegance to the kreon downlights, allowing customers to personalize and tailor their choices to suit their preferences and design needs. Our downlights are available in five sizes from 40mm up to 165mm visual aperture dimension in both square and circular formats. Options for fixed, directional or wall wash light distributions are available along with a choice of LED colour temperature, lumen output and colour rendering index. Trims can be minimal overlap or invisible plaster-in for optimum integration.