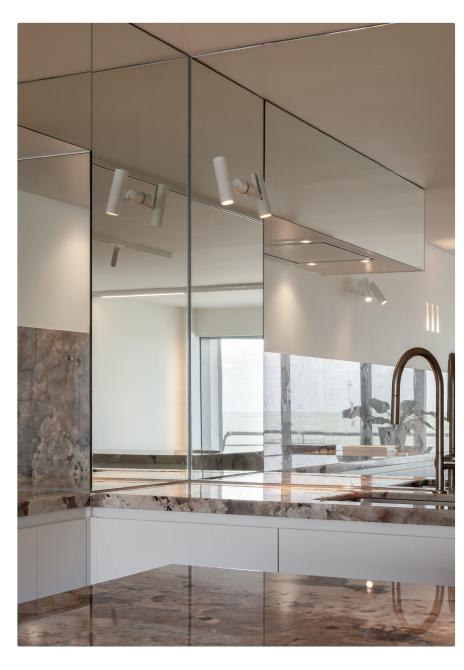

### kreon track systems & projectors

kreon single and track mounted spotlights provide a truly flexible lighting solution for shops, galleries and museums, whereby the lighting scheme can be adjusted and optimised to suit the spacial and display requirements.

Spotlights are offered in black and white finishes

Spotlights are offered in black and white finishes with a range of lumen outputs.

Track profiles are available in recessed, surface mounted or pendant formats.