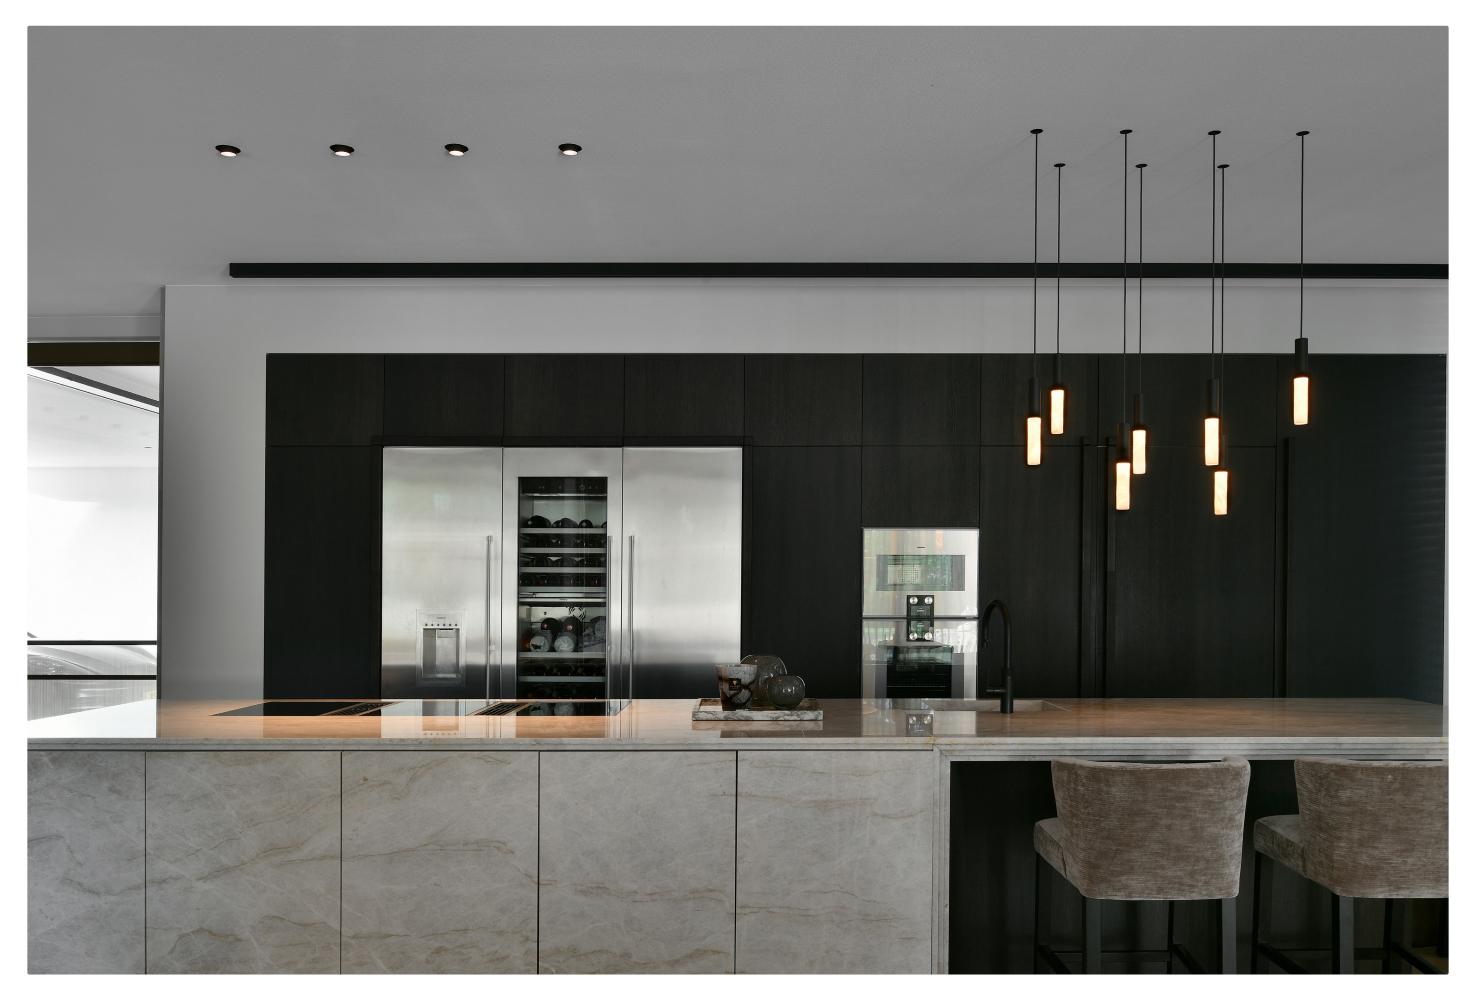

#### kreon pendant luminaires

kreon pendant luminaires provide focus by bringing the illuminant closer to the task area. When the intent is to provide an intimate pool of light over a table or object, a pendant light can be positioned even lower so that a dramatic contrast will be created by the constraints of the illuminated area. kreon pendants are available in various formats and finishes to suit many applications.

130 kreon.com 131 projects catalogue

**Project** private residence

Location Bellagio, Italy

**Project** private residence

**Location** Switzerland

kreon

kreon

kreon