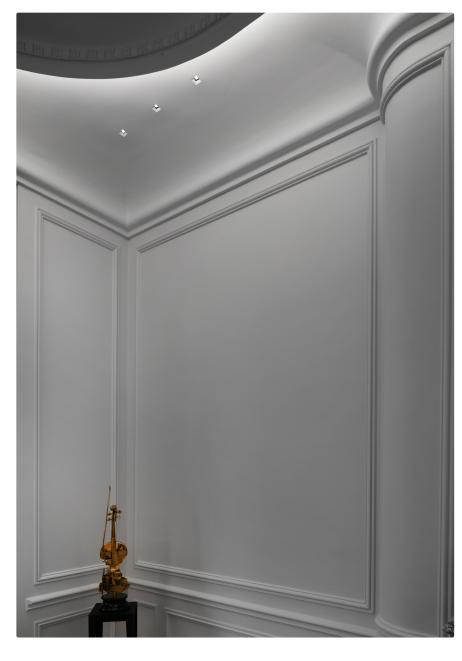

## kreon photo overview

kreon offers a wide range of downlights to suit the most precise and demanding applications. All kreon downlights are precision engineered and finished to the highest standards, and utilise quality components and electronics. All products in the range are available in black or white paint finish as standard. In addition to various recessed downlights series, we also provide standard special finishes, including copper, chrome, gold, and more. These finishes add a touch of uniqueness and elegance to the kreon downlights, allowing customers to personalize and tailor their choices to suit their preferences and design needs. Our downlights are available in five sizes from 40mm up to 165mm visual aperture dimension in both square and circular formats. Options for fixed, directional or wall wash light distributions are available along with a choice of LED colour temperature, lumen output and colour rendering index. Trims can be minimal overlap or invisible plaster-in for optimum integration.

### kreon ceiling luminaires

kreon ceiling luminaires are precision engineered and are meticulously crafted to meet the most exacting standards. These luminaires incorporate premium components and cuttingedge electronics. Our product lineup includes standard black or white paint finishes, with a variety of sizes in both cylindrical and cubic designs to choose from. If you desire alternative colour options, please feel free to inquire about our special request offerings.