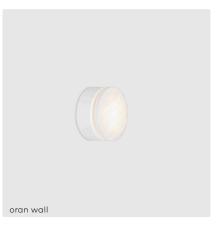

#### kreon oran glass

kreon oran pendant glass, a collection of highly elegant pendant luminaires, comes in 4 different stylish glass shapes all with or without lampshade. Each model consists of a subtle combination of clear simply shaped glass bodies with diffusing sandblasted accents. objects.