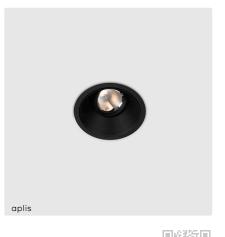

## kreon photo overview

kreon offers a wide range of downlights to suit the most precise and demanding applications. All kreon downlights are precision engineered and finished to the highest standards, and utilise quality components and electronics. All products in the range are available in black or white paint finish as standard. In addition to various recessed downlights series, we also provide standard special finishes, including copper, chrome, gold, and more. These finishes add a touch of uniqueness and elegance to the kreon downlights, allowing customers to personalize and tailor their choices to suit their preferences and design needs. Our downlights are available in five sizes from 40mm up to 165mm visual aperture dimension in both square and circular formats. Options for fixed, directional or wall wash light distributions are available along with a choice of LED colour temperature, lumen output and colour rendering index. Trims can be minimal overlap or invisible plaster-in for optimum integration.