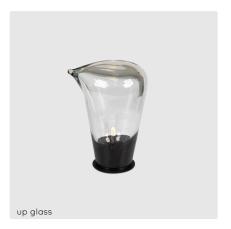

#### kreon oran glass

kreon oran pendant glass, a collection of highly elegant pendant luminaires, comes in 4 different stylish glass shapes all with or without lampshade. Each model consists of a subtle combination of clear simply shaped glass bodies with diffusing sandblasted accents. objects.