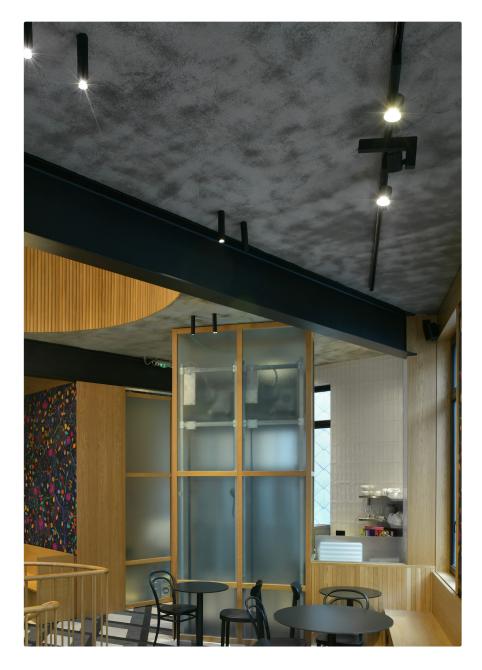

## kreon profile systems

kreon profile systems provide the perfect containment for luminaires. By limiting the apparent disruption to a ceiling that an array of downlights may present, a profile system can add character and architectural unity to a space. All kreon profiles are precision engineered and finished to the highest standards and utilise quality components and electronics. Profiles are available in black and white as standard and are available in various sizes and formats for recessed, surface and pendant mounting.

182 kreon.com 183 projects catalogue

195

**Project** Volker Wessels