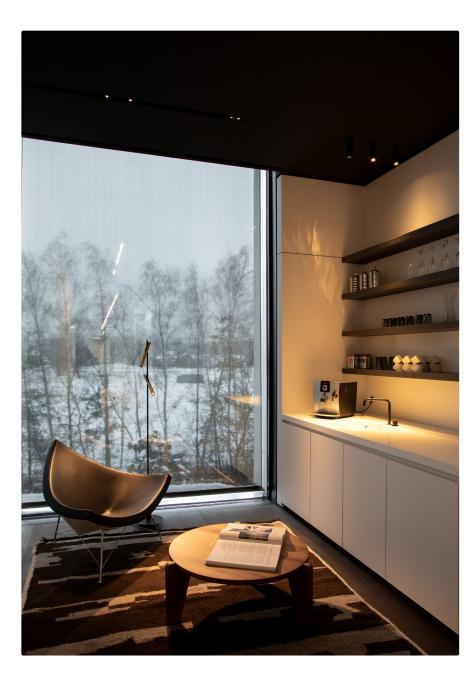

### kreon table & desk lights

The main purpose of a desk light is to provide focused additional light to the workspace, without having a distracting effect on the person sitting at the desk. Therefore, the ideal light source for a desk light is covered with a diffuser, providing sufficient light output, but preventing a disturbing direct view and glare of the light. The use of an LED light source with diffusers allows the light to highlight the area in a broader and more gradual way. The height of the light position is the most important feature of a well-designed desk light. It should be adjustable to fit the needs of the user.

222 kreon.com 223 projects catalogue