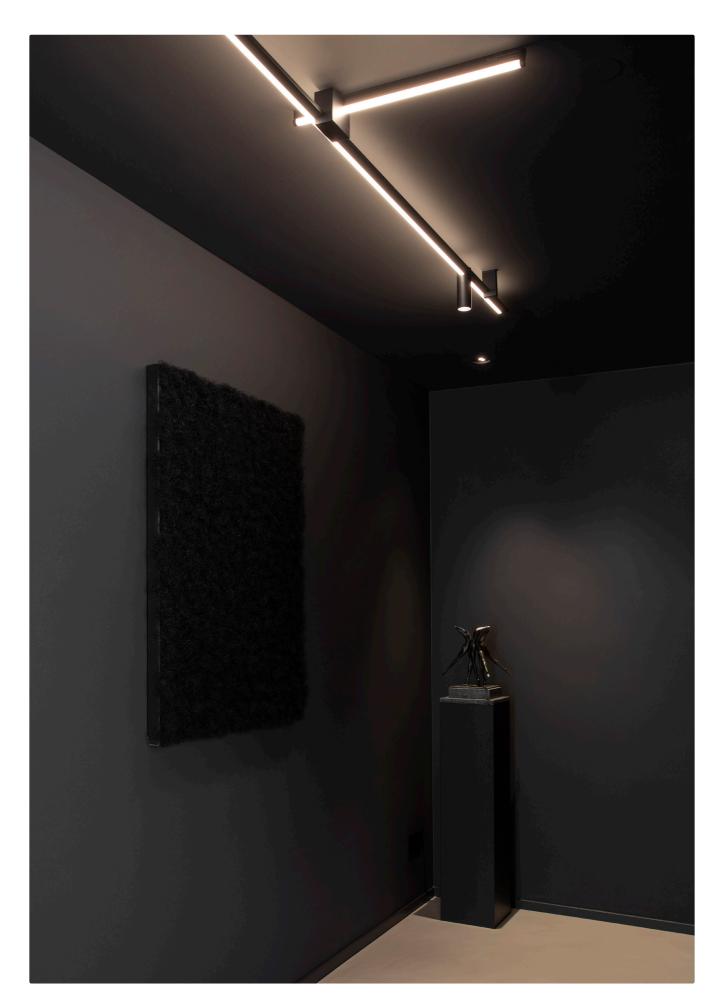

## kreon profile systems

kreon profile systems provide the perfect containment for luminaires. By limiting the apparent disruption to a ceiling that an array of downlights may present, a profile system can add character and architectural unity to a space. All kreon profiles are precision engineered and finished to the highest standards and utilise quality components and electronics. Profiles are available in black and white as standard and are available in various sizes and formats for recessed, surface and pendant mounting.

182 kreon.com 183 projects catalogue

195

**Project** Volker Wessels