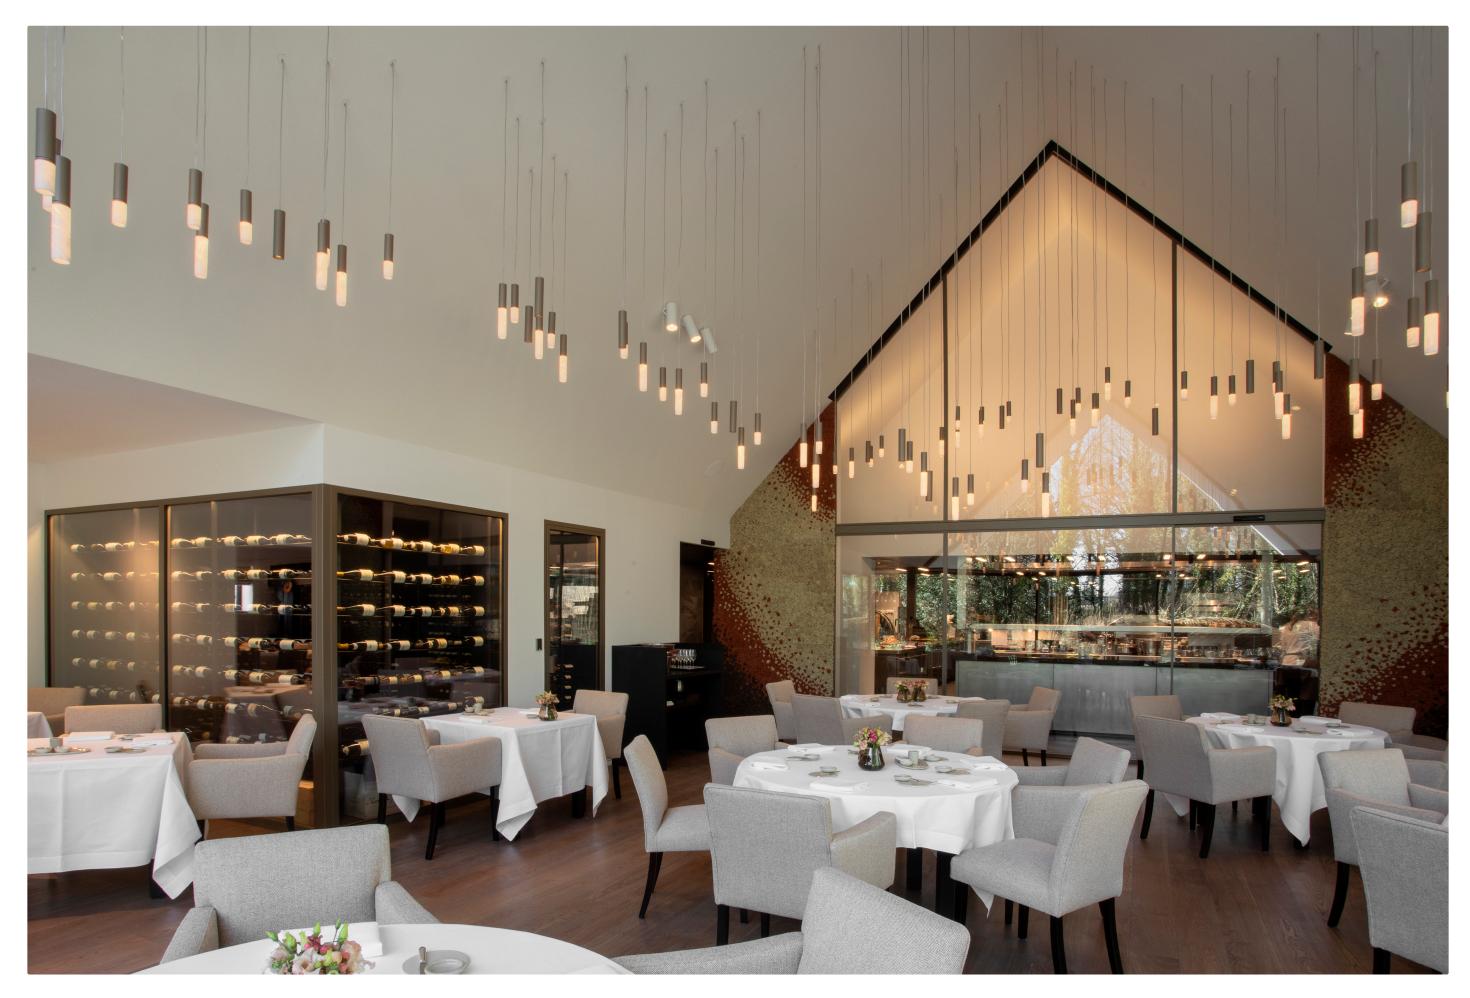

#### kreon pendant luminaires

kreon pendant luminaires provide focus by bringing the illuminant closer to the task area. When the intent is to provide an intimate pool of light over a table or object, a pendant light can be positioned even lower so that a dramatic contrast will be created by the constraints of the illuminated area. kreon pendants are available in various formats and finishes to suit many applications.

130 kreon.com 131 projects catalogue

**Project** private residence

Location Bellagio, Italy

**Project** private residence

**Location** Switzerland

kreon

kreon

kreon

pendant luminaires