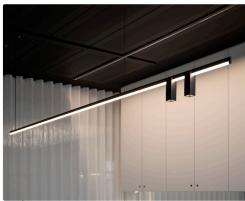

kreon kagi is an innovative profile system combining linear and accent lighting. The basic 24V profile, initially available as a recessed or surface mounted profile can now be installed as a pendant profile luminaire.

## kreon profile systems

kreon profile systems provide the perfect containment for luminaires. By limiting the apparent disruption to a ceiling that an array of downlights may present, a profile system can add character and architectural unity to a space. All kreon profiles are precision engineered and finished to the highest standards and utilise quality components and electronics. Profiles are available in black and white as standard and are available in various sizes and formats for recessed, surface and pendant mounting.