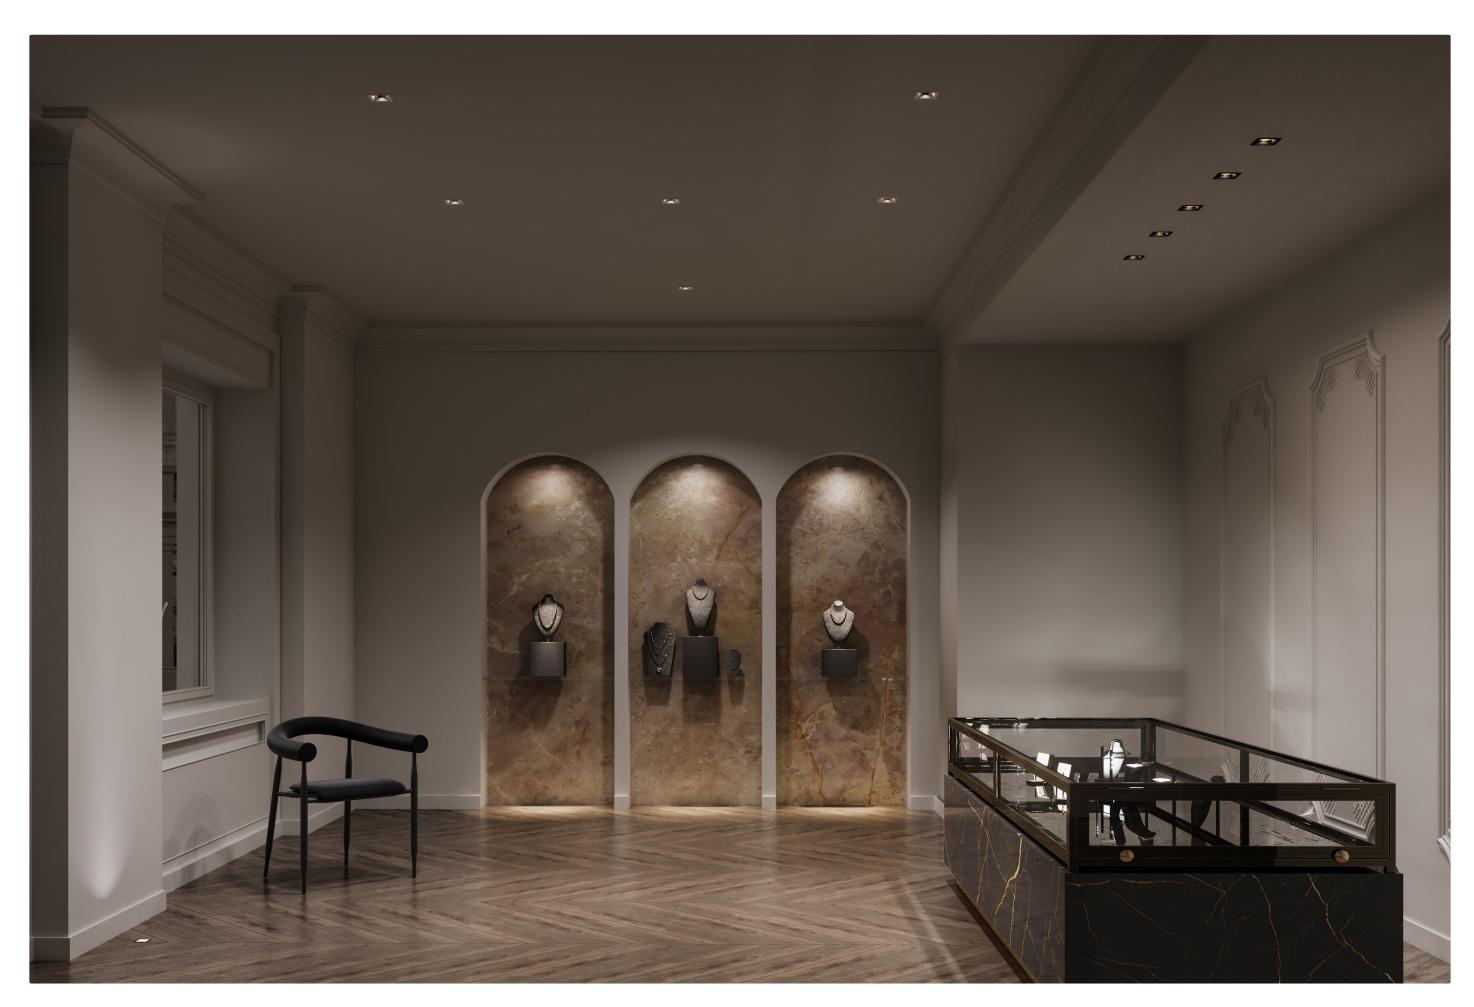

### kreon track systems & projectors

kreon single and track mounted spotlights provide a truly flexible lighting solution for shops, galleries and museums, whereby the lighting scheme can be adjusted and optimised to suit the spacial and display requirements.

Spotlights are offered in black and white finishes

Spotlights are offered in black and white finishes with a range of lumen outputs.

Track profiles are available in recessed, surface mounted or pendant formats.

We offer 3 track systems, a 230v track system, a 48v track system and a 48v track system - deep recessed.

230v track

48v track system

48v track system - deep recessed

266 kreon.com 267 projects catalogue

holon 40 on-track