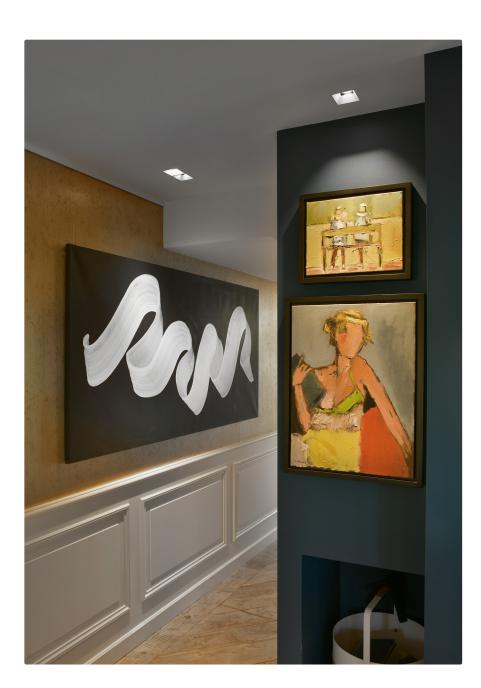

black or white paint finish as standard. In addition to various recessed downlights series, we also provide standard special finishes, including copper, chrome, gold, and more. These finishes add a touch of uniqueness and elegance to the kreon downlights, allowing customers to personalize and tailor their choices to suit their preferences and design needs. Our downlights are available in five sizes from 40mm up to 165mm visual aperture dimension in both square and circular formats. Options for fixed, directional or wall wash light distributions are available along with a choice of LED colour temperature, lumen output and colour rendering index. Trims can be minimal overlap or invisible plaster-in for optimum integration.

































4 kreon.com 15 projects catalogue



























































































### kreon ceiling luminaires

kreon ceiling luminaires are precision engineered and are meticulously crafted to meet the most exacting standards. These luminaires incorporate premium components and cuttingedge electronics. Our product lineup includes standard black or white paint finishes, with a variety of sizes in both cylindrical and cubic designs to choose from. If you desire alternative colour options, please feel free to inquire about our special request offerings.





























68 kreon.com 69 projects catalogue

























**Project** Projekt Van B

Location Munich, Germany



**Project** Ten Museum residence

Location Miami, USA















projects catalogue