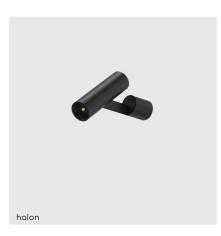

#### kreon holon 40 gearbox

kreon holon 40 gearbox allows you to make a 230V surface mounted connection. This means the product can be perfectly integrated into any project, whether it's a new construction or a renovation project.

#### kreon holon 60

kreon holon is a range of surface mounted, recessed mounted, track mounted and pendant cylindrical downlights characterised by its compact form and deep set LED position. The range now becomes available with a diameter of 60mm, filling the gap between the already existing kreon holon dimensions.

With a choice of fixed or directional units, kreon holon 60 can provide a discreet yet functional solution to general or accent lighting within architecture.

kreon holon 60 deco is the latest addition to the kreon holon 60 family.

With its matte acrylic glass terminal, this beauty creates a soft, subtle 360° halo effect, casting a diffused ambient light.

kreon.com 7 projects catalogue