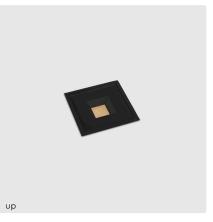

## kreon photo overview

kreon offers a wide range of downlights to suit the most precise and demanding applications. All kreon downlights are precision engineered and finished to the highest standards, and utilise quality components and electronics. All products in the range are available in black or white paint finish as standard. In addition to various recessed downlights series, we also provide standard special finishes, including copper, chrome, gold, and more. These finishes add a touch of uniqueness and elegance to the kreon downlights, allowing customers to personalize and tailor their choices to suit their preferences and design needs. Our downlights are available in five sizes from 40mm up to 165mm visual aperture dimension in both square and circular formats. Options for fixed, directional or wall wash light distributions are available along with a choice of LED colour temperature, lumen output and colour rendering index. Trims can be minimal overlap or invisible plaster-in for optimum integration.