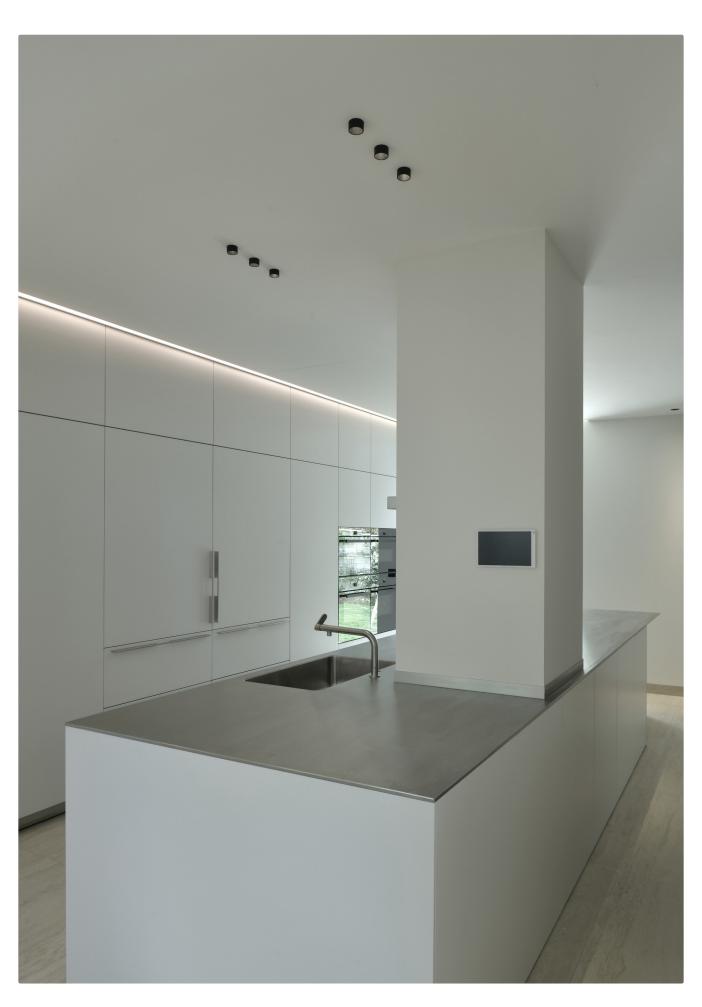

## kreon profile systems

kreon profile systems provide the perfect containment for luminaires. By limiting the apparent disruption to a ceiling that an array of downlights may present, a profile system can add character and architectural unity to a space. All kreon profiles are precision engineered and finished to the highest standards and utilise quality components and electronics. Profiles are available in black and white as standard and are available in various sizes and formats for recessed, surface and pendant mounting.