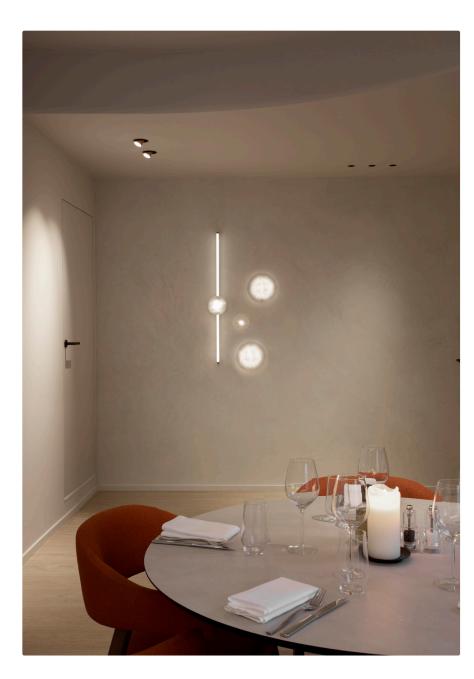

#### kreon pendant luminaires

kreon pendant luminaires provide focus by bringing the illuminant closer to the task area. When the intent is to provide an intimate pool of light over a table or object, a pendant light can be positioned even lower so that a dramatic contrast will be created by the constraints of the illuminated area. kreon pendants are available in various formats and finishes to suit many applications.