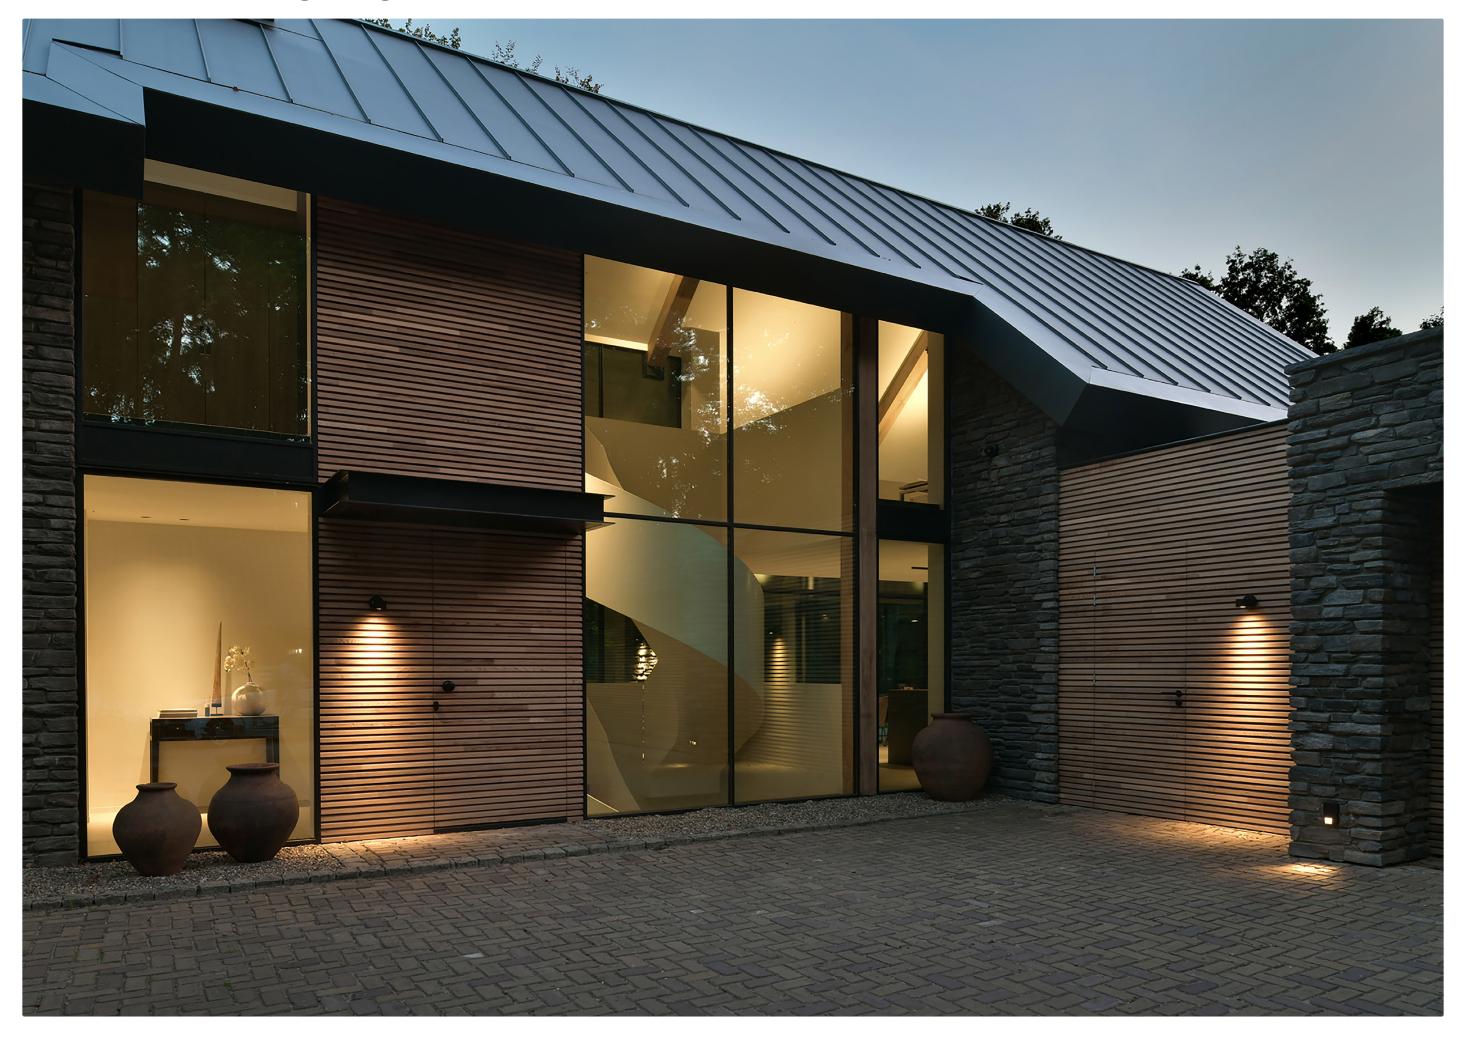

68 kreon.com 69 projects catalogue

**Project** Projekt Van B

Location Munich, Germany

**Project** Ten Museum residence

Location Miami, USA

projects catalogue

minimalistic way, which makes their light beam an important part of their design.

Different wall luminaires perform different functions. The kreon side ranges can be used as floor- or wallwashers. kreon rokko is the ideal outdoor steplight, while dolma creates a strong contrast between light and shade in both indoor

Recessed wall luminaires are often used in a

In comparison to the minimalistic design of recessed wall luminaires, wall-mounted luminaires often have a more decorative design that allows for more flexibility. The kreon erubo and kreon holon wall-mounted luminaires can be rotated and tilted to direct the light in the right direction.

and outdoor locations.

kreon onn-wall is an exception to all those features. This uplighter with a unique optical system, in its pure and simple form, is optimised to project light away from the wall and into the room.