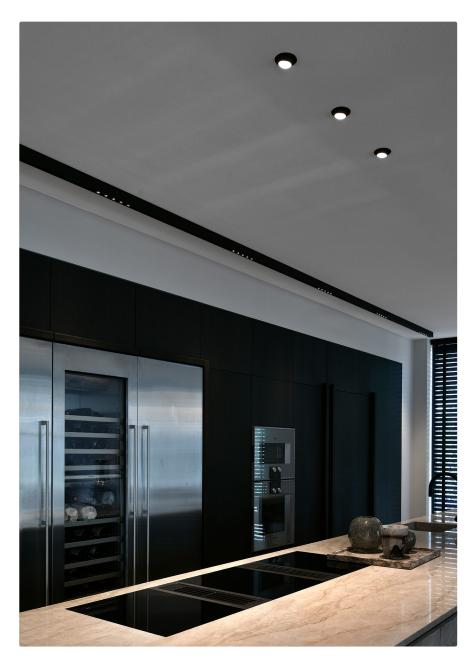

## kreon photo overview

kreon offers a wide range of downlights to suit the most precise and demanding applications. All kreon downlights are precision engineered and finished to the highest standards, and utilise quality components and electronics. All products in the range are available in black or white paint finish as standard. In addition to various recessed downlights series, we also provide standard special finishes, including copper, chrome, gold, and more. These finishes add a touch of uniqueness and elegance to the kreon downlights, allowing customers to personalize and tailor their choices to suit their preferences and design needs. Our downlights are available in five sizes from 40mm up to 165mm visual aperture dimension in both square and circular formats. Options for fixed, directional or wall wash light distributions are available along with a choice of LED colour temperature, lumen output and colour rendering index. Trims can be minimal overlap or invisible plaster-in for optimum integration.

### kreon ceiling luminaires

kreon ceiling luminaires are precision engineered and are meticulously crafted to meet the most exacting standards. These luminaires incorporate premium components and cuttingedge electronics. Our product lineup includes standard black or white paint finishes, with a variety of sizes in both cylindrical and cubic designs to choose from. If you desire alternative colour options, please feel free to inquire about our special request offerings.