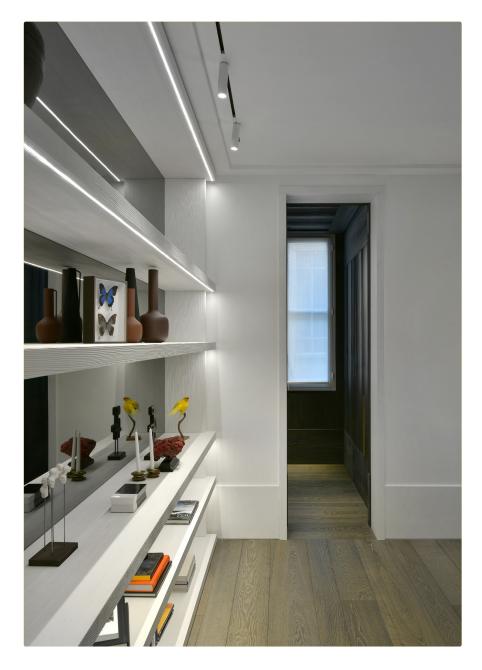

In the pages that follow, we proudly present a handpicked selection of finished projects from across the globe, showcasing the remarkable synergy between form and function achieved through kreon's lighting solutions. Each project is a testament to our commitment to pushing the boundaries of design and innovation in the world of lighting.

## kreon photo overview

kreon offers a wide range of downlights to suit the most precise and demanding applications. All kreon downlights are precision engineered and finished to the highest standards, and utilise quality components and electronics. All products in the range are available in black or white paint finish as standard. In addition to various recessed downlights series, we also provide standard special finishes, including copper, chrome, gold, and more. These finishes add a touch of uniqueness and elegance to the kreon downlights, allowing customers to personalize and tailor their choices to suit their preferences and design needs. Our downlights are available in five sizes from 40mm up to 165mm visual aperture dimension in both square and circular formats. Options for fixed, directional or wall wash light distributions are available along with a choice of LED colour temperature, lumen output and colour rendering index. Trims can be minimal overlap or invisible plaster-in for optimum integration.