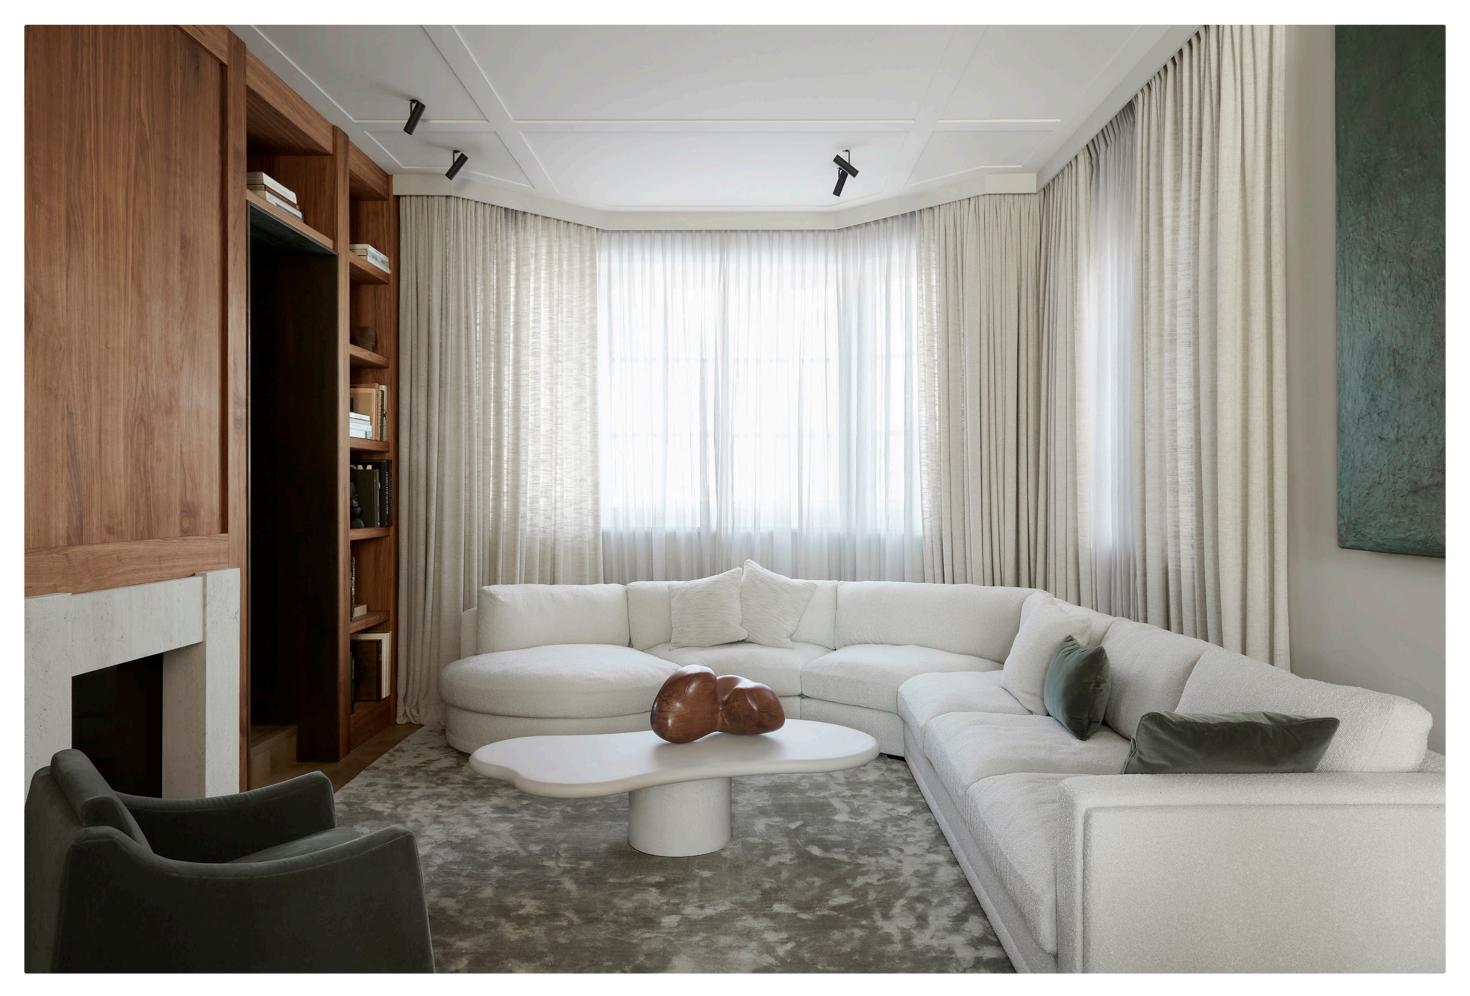

#### kreon pendant luminaires

kreon pendant luminaires provide focus by bringing the illuminant closer to the task area. When the intent is to provide an intimate pool of light over a table or object, a pendant light can be positioned even lower so that a dramatic contrast will be created by the constraints of the illuminated area. kreon pendants are available in various formats and finishes to suit many applications.