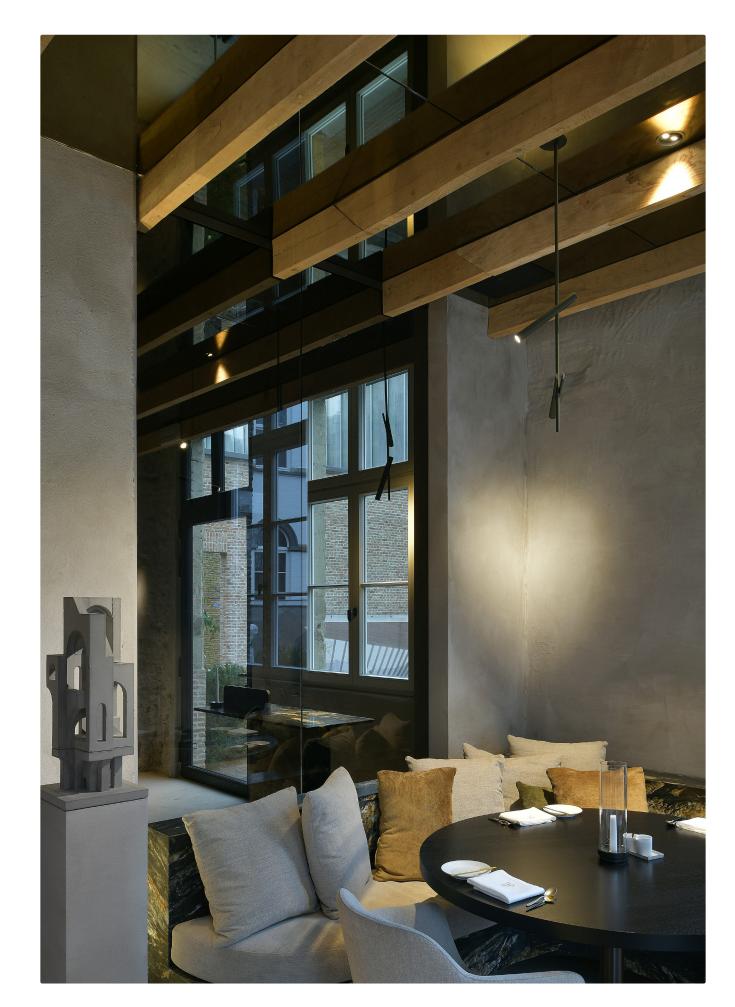

#### kreon pendant luminaires

kreon pendant luminaires provide focus by bringing the illuminant closer to the task area. When the intent is to provide an intimate pool of light over a table or object, a pendant light can be positioned even lower so that a dramatic contrast will be created by the constraints of the illuminated area. kreon pendants are available in various formats and finishes to suit many applications.