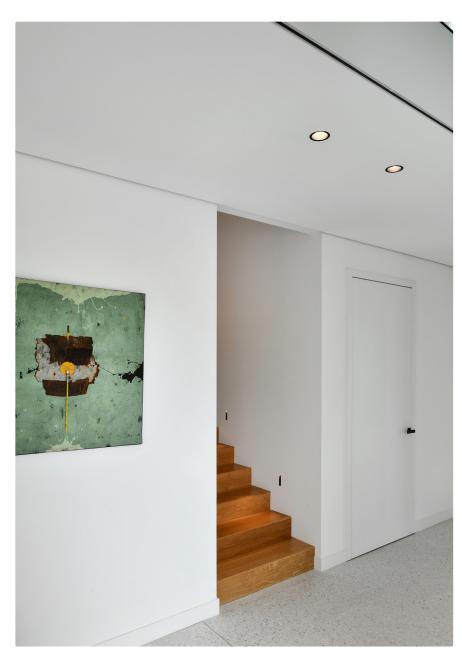

### kreon ceiling luminaires

kreon ceiling luminaires are precision engineered and are meticulously crafted to meet the most exacting standards. These luminaires incorporate premium components and cuttingedge electronics. Our product lineup includes standard black or white paint finishes, with a variety of sizes in both cylindrical and cubic designs to choose from. If you desire alternative colour options, please feel free to inquire about our special request offerings.

#### kreon pendant luminaires

kreon pendant luminaires provide focus by bringing the illuminant closer to the task area. When the intent is to provide an intimate pool of light over a table or object, a pendant light can be positioned even lower so that a dramatic contrast will be created by the constraints of the illuminated area. kreon pendants are available in various formats and finishes to suit many applications.