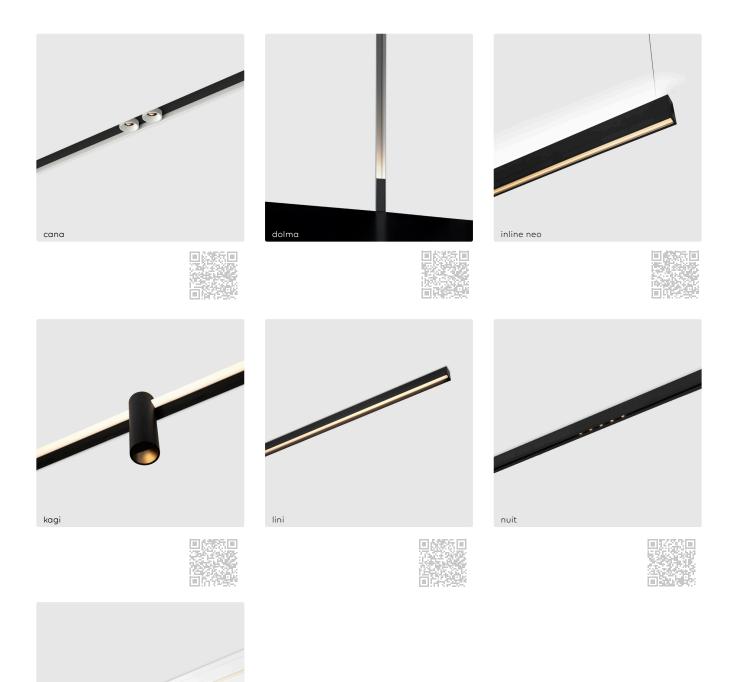

## kreon profile systems

kreon profile systems provide the perfect containment for luminaires. By limiting the apparent disruption to a ceiling that an array of downlights may present, a profile system can add character and architectural unity to a space. All kreon profiles are precision engineered and finished to the highest standards and utilise quality components and electronics. Profiles are available in black and white as standard and are available in various sizes and formats for recessed, surface and pendant mounting.