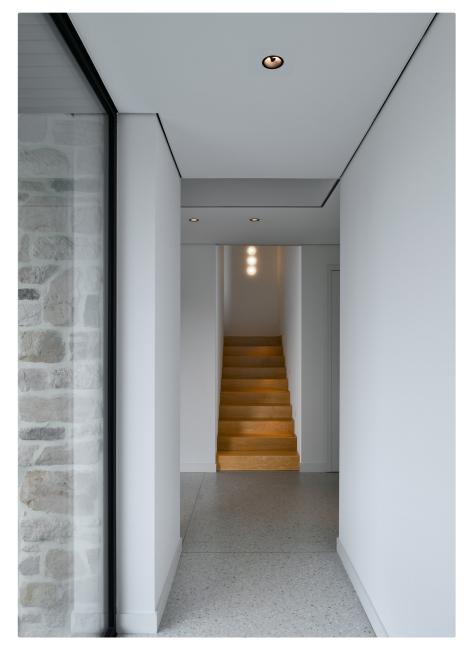

## kreon photo overview

kreon offers a wide range of downlights to suit the most precise and demanding applications. All kreon downlights are precision engineered and finished to the highest standards, and utilise quality components and electronics. All products in the range are available in black or white paint finish as standard. In addition to various recessed downlights series, we also provide standard special finishes, including copper, chrome, gold, and more. These finishes add a touch of uniqueness and elegance to the kreon downlights, allowing customers to personalize and tailor their choices to suit their preferences and design needs. Our downlights are available in five sizes from 40mm up to 165mm visual aperture dimension in both square and circular formats. Options for fixed, directional or wall wash light distributions are available along with a choice of LED colour temperature, lumen output and colour rendering index. Trims can be minimal overlap or invisible plaster-in for optimum integration.