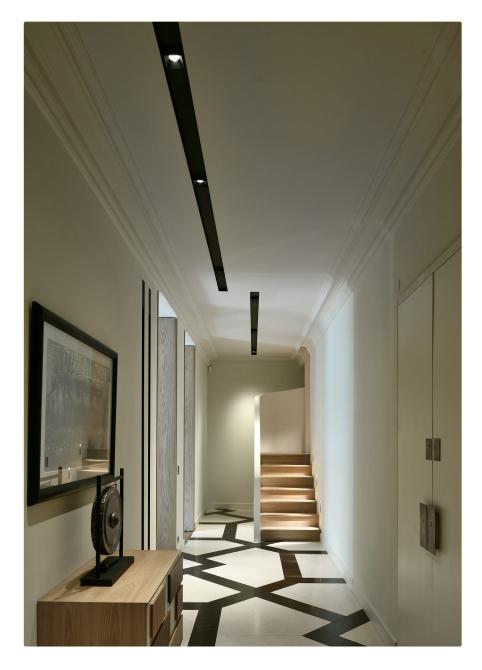

## kreon profile systems

kreon profile systems provide the perfect containment for luminaires. By limiting the apparent disruption to a ceiling that an array of downlights may present, a profile system can add character and architectural unity to a space. All kreon profiles are precision engineered and finished to the highest standards and utilise quality components and electronics. Profiles are available in black and white as standard and are available in various sizes and formats for recessed, surface and pendant mounting.