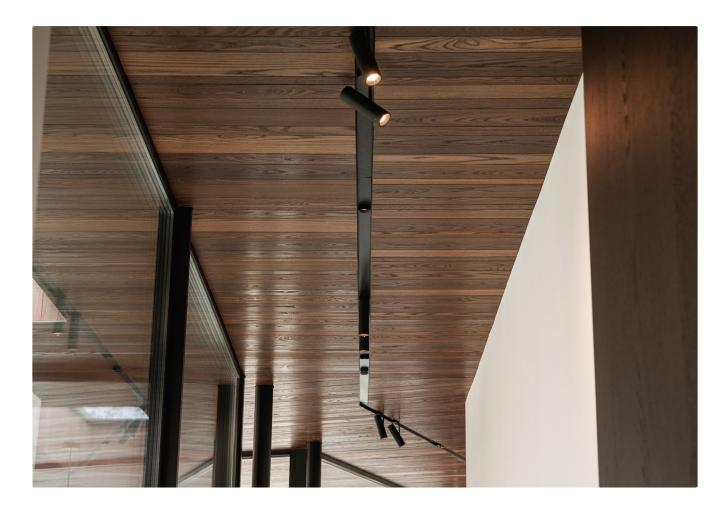

## kreon profile systems

kreon profile systems provide the perfect containment for luminaires. By limiting the apparent disruption to a ceiling that an array of downlights may present, a profile system can add character and architectural unity to a space. All kreon profiles are precision engineered and finished to the highest standards and utilise quality components and electronics. Profiles are available in black and white as standard and are available in various sizes and formats for recessed, surface and pendant mounting.

182 kreon.com 183 projects catalogue

195

**Project** Volker Wessels