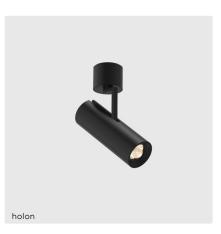

#### kreon holon 40 gearbox

kreon holon 40 gearbox allows you to make a 230V surface mounted connection. This means the product can be perfectly integrated into any project, whether it's a new construction or a renovation project.

#### kreon holon 60

kreon holon is a range of surface mounted, recessed mounted, track mounted and pendant cylindrical downlights characterised by its compact form and deep set LED position. The range now becomes available with a diameter of 60mm, filling the gap between the already existing kreon holon dimensions.

With a choice of fixed or directional units, kreon holon 60 can provide a discreet yet functional solution to general or accent lighting within architecture.

kreon holon 60 deco is the latest addition to the kreon holon 60 family.

With its matte acrylic glass terminal, this beauty creates a soft, subtle 360° halo effect, casting a diffused ambient light.

kreon.com 7 projects catalogue