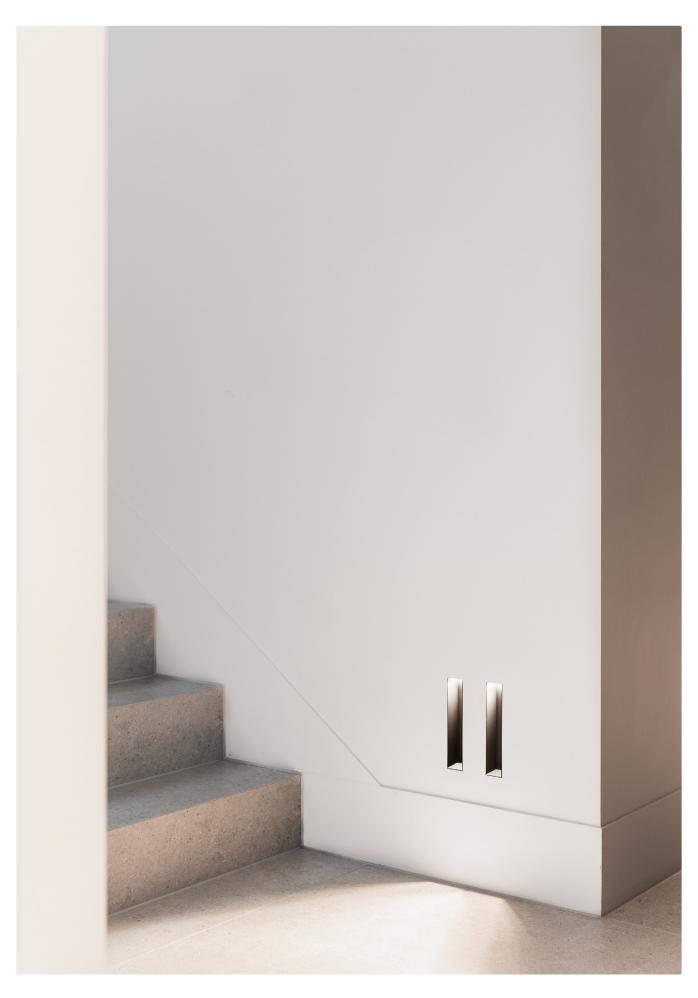

Different wall luminaires perform different functions. The kreon side ranges can be used as floor- or wallwashers. kreon rokko is the ideal outdoor steplight, while dolma creates a strong contrast between light and shade in both indoor

Recessed wall luminaires are often used in a

In comparison to the minimalistic design of recessed wall luminaires, wall-mounted luminaires often have a more decorative design that allows for more flexibility. The kreon erubo and kreon holon wall-mounted luminaires can be rotated and tilted to direct the light in the right direction.

and outdoor locations.

kreon onn-wall is an exception to all those features. This uplighter with a unique optical system, in its pure and simple form, is optimised to project light away from the wall and into the room.