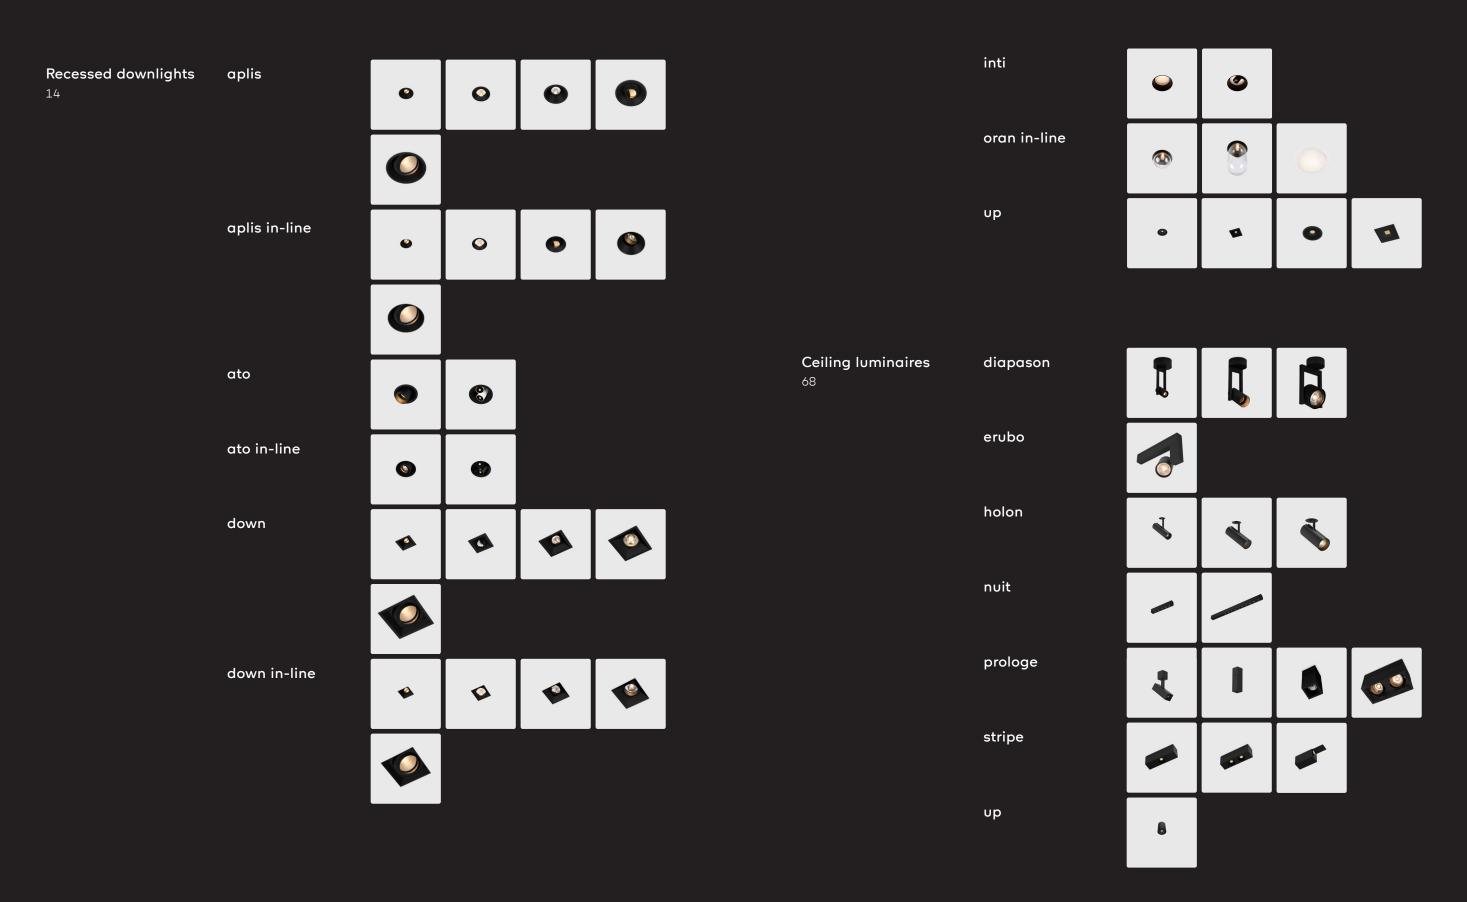

## kreon photo overview

kreon offers a wide range of downlights to suit the most precise and demanding applications. All kreon downlights are precision engineered and finished to the highest standards, and utilise quality components and electronics. All products in the range are available in black or white paint finish as standard. In addition to various recessed downlights series, we also provide standard special finishes, including copper, chrome, gold, and more. These finishes add a touch of uniqueness and elegance to the kreon downlights, allowing customers to personalize and tailor their choices to suit their preferences and design needs. Our downlights are available in five sizes from 40mm up to 165mm visual aperture dimension in both square and circular formats. Options for fixed, directional or wall wash light distributions are available along with a choice of LED colour temperature, lumen output and colour rendering index. Trims can be minimal overlap or invisible plaster-in for optimum integration.

### kreon ceiling luminaires

kreon ceiling luminaires are precision engineered and are meticulously crafted to meet the most exacting standards. These luminaires incorporate premium components and cuttingedge electronics. Our product lineup includes standard black or white paint finishes, with a variety of sizes in both cylindrical and cubic designs to choose from. If you desire alternative colour options, please feel free to inquire about our special request offerings.