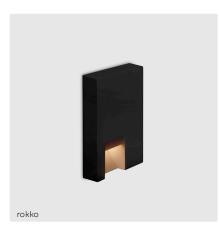

Different wall luminaires perform different functions. The kreon side ranges can be used as floor- or wallwashers. kreon rokko is the ideal outdoor steplight, while dolma creates a strong contrast between light and shade in both indoor