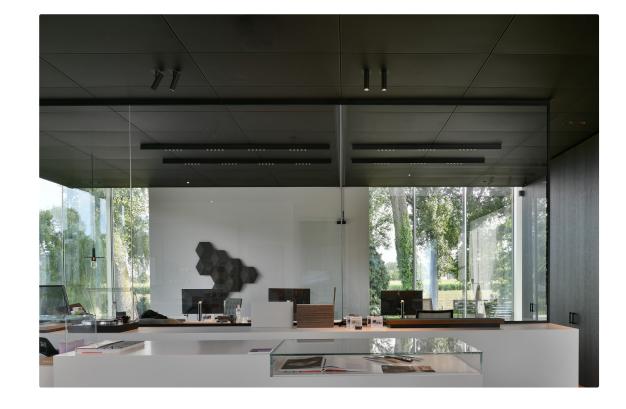

## kreon photo overview

kreon offers a wide range of downlights to suit the most precise and demanding applications. All kreon downlights are precision engineered and finished to the highest standards, and utilise quality components and electronics. All products in the range are available in black or white paint finish as standard. In addition to various recessed downlights series, we also provide standard special finishes, including copper, chrome, gold, and more. These finishes add a touch of uniqueness and elegance to the kreon downlights, allowing customers to personalize and tailor their choices to suit their preferences and design needs. Our downlights are available in five sizes from 40mm up to 165mm visual aperture dimension in both square and circular formats. Options for fixed, directional or wall wash light distributions are available along with a choice of LED colour temperature, lumen output and colour rendering index. Trims can be minimal overlap or invisible plaster-in for optimum integration.

### kreon ceiling luminaires

kreon ceiling luminaires are precision engineered and are meticulously crafted to meet the most exacting standards. These luminaires incorporate premium components and cuttingedge electronics. Our product lineup includes standard black or white paint finishes, with a variety of sizes in both cylindrical and cubic designs to choose from. If you desire alternative colour options, please feel free to inquire about our special request offerings.