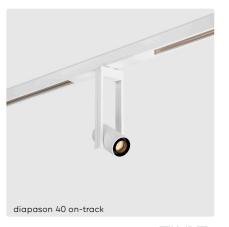

### kreon track systems & projectors

kreon single and track mounted spotlights provide a truly flexible lighting solution for shops, galleries and museums, whereby the lighting scheme can be adjusted and optimised to suit the spacial and display requirements.

Spotlights are offered in black and white finishes

Spotlights are offered in black and white finishes with a range of lumen outputs.

Track profiles are available in recessed, surface mounted or pendant formats.

We offer 3 track systems, a 230v track system, a 48v track system and a 48v track system - deep recessed.

230v track

48v track system

48v track system - deep recessed

266 kreon.com 267 projects catalogue

holon 40 on-track