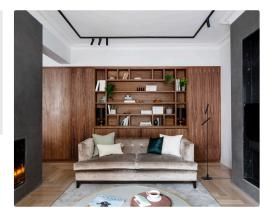

### kreon ceiling luminaires

kreon ceiling luminaires are precision engineered and are meticulously crafted to meet the most exacting standards. These luminaires incorporate premium components and cuttingedge electronics. Our product lineup includes standard black or white paint finishes, with a variety of sizes in both cylindrical and cubic designs to choose from. If you desire alternative colour options, please feel free to inquire about our special request offerings.

68 kreon.com 69 projects catalogue

**Project** Projekt Van B

Location Munich, Germany

**Project** Ten Museum residence

Location Miami, USA

projects catalogue

minimalistic way, which makes their light beam an important part of their design.