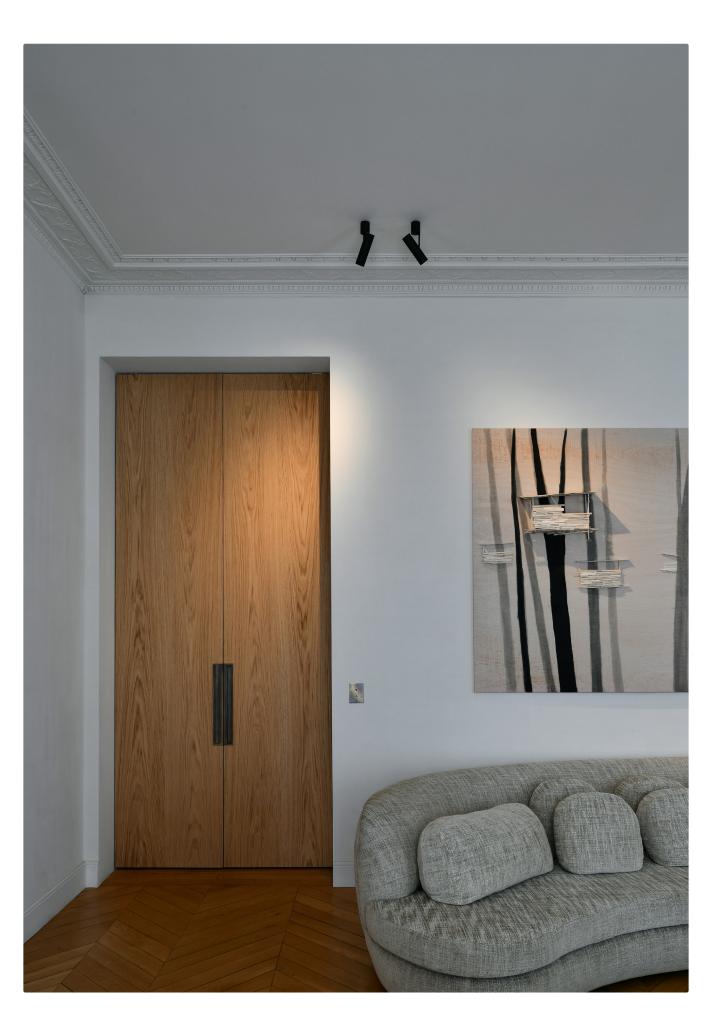

## kreon photo overview

## kreon photo overview

kreon offers a wide range of downlights to suit the most precise and demanding applications. All kreon downlights are precision engineered and finished to the highest standards, and utilise quality components and electronics. All products in the range are available in black or white paint finish as standard. In addition to various recessed downlights series, we also provide standard special finishes, including copper, chrome, gold, and more. These finishes add a touch of uniqueness and elegance to the kreon downlights, allowing customers to personalize and tailor their choices to suit their preferences and design needs. Our downlights are available in five sizes from 40mm up to 165mm visual aperture dimension in both square and circular formats. Options for fixed, directional or wall wash light distributions are available along with a choice of LED colour temperature, lumen output and colour rendering index. Trims can be minimal overlap or invisible plaster-in for optimum integration.