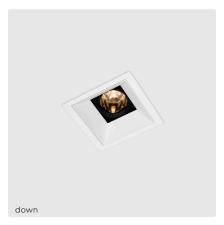

## kreon photo overview

kreon offers a wide range of downlights to suit the most precise and demanding applications. All kreon downlights are precision engineered and finished to the highest standards, and utilise quality components and electronics. All products in the range are available in black or white paint finish as standard. In addition to various recessed downlights series, we also provide standard special finishes, including copper, chrome, gold, and more. These finishes add a touch of uniqueness and elegance to the kreon downlights, allowing customers to personalize and tailor their choices to suit their preferences and design needs. Our downlights are available in five sizes from 40mm up to 165mm visual aperture dimension in both square and circular formats. Options for fixed, directional or wall wash light distributions are available along with a choice of LED colour temperature, lumen output and colour rendering index. Trims can be minimal overlap or invisible plaster-in for optimum integration.