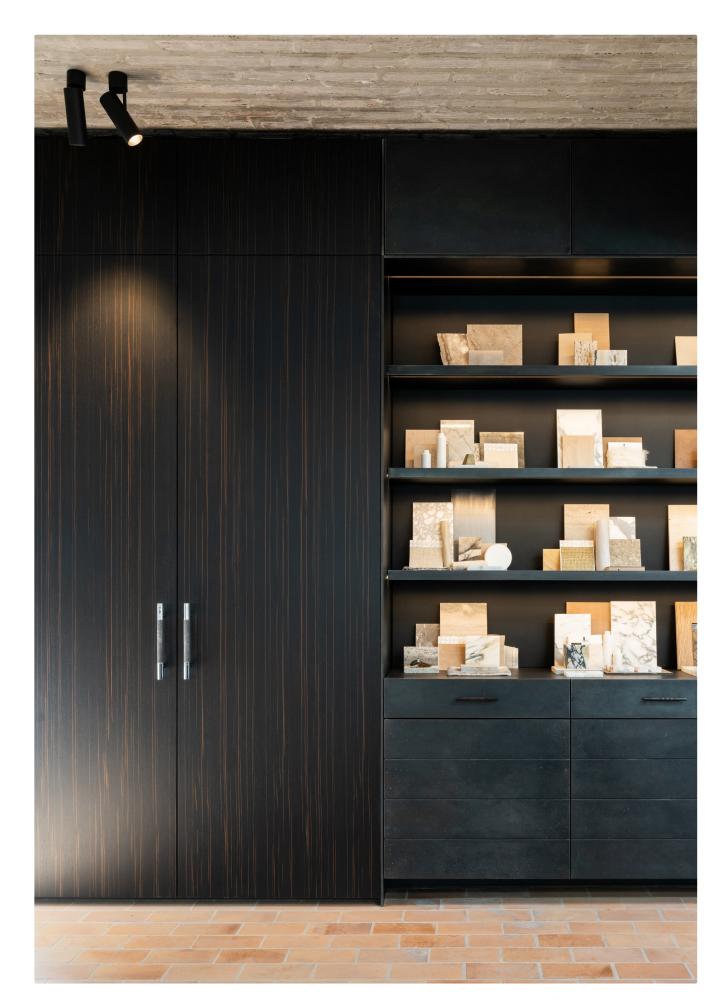

### kreon track systems & projectors

kreon single and track mounted spotlights provide a truly flexible lighting solution for shops, galleries and museums, whereby the lighting scheme can be adjusted and optimised to suit the spacial and display requirements.

Spotlights are offered in black and white finishes

Spotlights are offered in black and white finishes with a range of lumen outputs.

Track profiles are available in recessed, surface mounted or pendant formats.